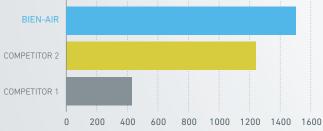

# LONGEST LIFE IN THE MARKET

The drive system of the **CA 20:1 L** contra-angle has been optimized to withstand more than 1600 uses @70 Ncm. This substantially increases the instrument's service life.

Bench test for durability: over 1500 cycles at 70 Ncm