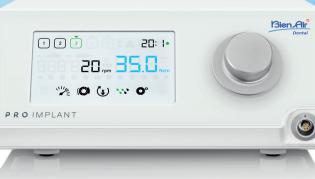

### INTUITIVE CONTROL KNOB

With its single rotary knob, navigation is easier than ever before. Simply turn the knob to scroll through the menus, then click to confirm your choice.

### **EASY TO CLEAN**

The single rotary knob is easy to remove from the unit for sterilization. In addition, the control panel is protected by highly resistant glass that is easy to clean.