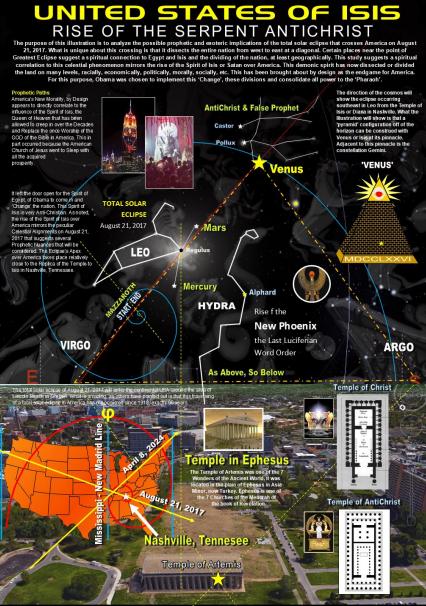

A Prophetic Picture As noted, the Rise of the Spirit of Baphomet over America mirrors the peculiar Celestial Alignments on August 21, 2017 that suggests several Prophetic Nuances that will be considered. Most notably the Eclipse path on Earth traverses through the Heart of America. The Eclipse's Apex over America takes place relatively close to the Replica of the Temple to Isis in Nashville, Tennessee.

The Illustration accompanying this study will show the Greatest Eclipse on this Day. The Direction of the Cosmos will show that the Eclipse occurred Southeast in Leo from the Temple of Isis or Diana in Nashville; a Replica of the one in Ephesus. What the Illustration will show is that a 'Pyramid' configuration off of the Horizon can be construed with Venus or Isis at its Pinnacle.

Adjacent to this Pinnacle is the Constellation Gemini. This study suggests that it was an Inference to the ascent of the 2 Counter-Witnesses, that of the coming AntiChrist and False Prophet that are to be revealed after the Rapture Event. The core of this Celestial Pyramid was the Constellation Hydra that is ascending directly up to the 'Capstone'. This is a clear Reference to the Rise of the Beast, the Red Dragon or rise of the 'Phoenix' New World Order spoken about in the Book of Revelation.

What was Spectacular, was that it Flanked at each End of the Pyramid base is Virgo on one side and Argo on the other. The Revealing and Ascension of the Beast and his 2 Witnesses will take place after the Rapture of the Bride of Christ as she, like Noah, is aboard the Ark and taken to safety. What is left to content with this Hydra is Leo or Israel as this study will bring out Metaphorically. This celestial configuration on August 21, 2017 over the Heart of America could very well represent a Time of 'Transformation' for the USA and coming Tribulation for Israel.

What is also spectacular is that this Celestial 'Picture' over the Temple of Isis at the point of Greatest Eclipse in 'Little Egypt' is that all these Celestial Coordinates were in Phi Ratio to their Time and Place. This mirrored the same effect, Geographically upon the Continental USA from where the Eclipse entered the USA from the West and from where it existed in the East. What is alarming is that the Center Line of this Mathematical Relationship Geographically, corresponds to the Mississippi River and the New Madrid Earthquake Fault Line.

The Total Solar Eclipse of August 21, 2017 entered the Continental USA around the area of Lincoln Beach in Oregon. What was amazing, as others have pointed out is that this traversing of a Total Solar Eclipse in America had not occurred since 1918, exactly 99 Years. The Solar Eclipse's Maximum was just South of Carbondale in Illinois in the Area of 'Little Egypt'. And it exited the USA in the Direct Path of Columbia, South Carolina and Charleston. It is rather interesting that there is another Total Solar Eclipse that will intersect this Maximum Eclipse point just south of Carbonville, Illinois in the Shawnee National Forest.

This will occur on April 8, 2024 and comes from the Southern Diagonal to form an 'X'. Many believe that this 'X' that 'Marks the Spot' is a type of Prophetic Celestial Mark or Omen of Enslavement for the USA. This study will show the Direct Link between these Points and Egypt. The Total Solar Eclipse of August 21, 2017 lasted about 2 minutes, 40 seconds. The swath of the shadow touched the United States for only 1h 33m 16.8s. As noted, the location in the USA near the Maximum of the Eclipse Path has a direct association to the Spirit of Isis or Baphomet over America. It is one of 'Transformation, Division, Demolition.

Another Meaning of the Name of the Little Egypt Region is 'Dweller near the Ash Trees'. Astonishingly, this is the place near where there is actually an exact Replica of the Temple to Artemis, of Isis that was in Ephesus. A brief History of the Deity of Isis will be given for Context as she is known from Ancient Times with many Names such as Diana, Venus, Semiramis, etc. As noted, the focal cross point of the 2 Eclipses will be just south of Carbondale in the Shawnee National Forest. It is exactly 2 hour and 39 minutes without traffic according to destination online web calculations to Nashville.

A House Divided will Fall

Does this also allude to the 239 Code or 9-23 of September date in some way? Interestingly, from Yom Kippur on September 23, 2015 to the Total Solar Eclipse of August 21, 2017 was exactly 699 Days including End Date or 99 Weeks apart. From the March 20, 2015 Equinox Eclipse to this 'X' Eclipse intersection is exactly 700 Days or 1 Year 11 Months (1-1-1) and a (7-11). The 2017 Eclipse was in Conjunction to Regulus, the Star of the King in Leo. It is attributed to that of the Type of the Messiah, the King of Kings that has 'Decreed' Judgment at an End to its Cycle.

Based on this Test alone, the Muslim Isa to come is of a Different Spirit, Difference Source, and Different 'Father' – the Father of Lies that only comes to divide as he apparently will with Israel and the USA subsequently. Many are attributing this event based on America's Role in Dividing Jerusalem and Israel in a possible Peace for Land treaty that could be the Condition for establishing of the Palestinian State. As noted, many are anticipating a Geographical Division in the area near the 'X' that MARKS the Spot of the 2 Crossing Eclipses to culminate in 2024. As noted, the Mississippi is in approximation to the Phi Ratio of the Continental Landmass of the USA from the East Coast to the West Coast.

| West Coast      | New Madrid Φ Fault line | East Coast |
|-----------------|-------------------------|------------|
|                 | /- <b>X</b>             |            |
| ,<br>California | Mississippi River       | Maine      |

It also mirrors the same Proportions and Latitude of that of Egypt in relation to the Nile River. The Mississippi River courses down to the Gulf of Mexico. The Nile River flows up to the Mediterranean and on the same longitude respectfully. The Spirit of Egypt, that of Isis, of Baphomet in particular is also astonishingly linked directly to the places where the Celestial Convergences of the Total Solar Eclipses cross Paths. To many People, the 'X' Conjunction striking at the Heart of America is like a Double Witness. The nearest Town to this 'X' is called Carbondale, Illinois. Based on Research, this Town is known as 'Little Egypt'.

When Christianity could not be destroyed by Persecution and Slaughter in the Roman Arenas, the Emperor just Usurped the 'Christian' Names. They replaced the Pagan Name of these 'Gods'. This was the case with Isis, as Diana became Mary, the 'Mother of God' and the Queen of the Angels of Heaven. Moreover, the Roman Catholic Church later on venerated Mary as a Co-Redeemer as Jesus and that she too was Immaculately Birthed without Original Sin. In the accompanying illustrated chart, the atmosphere is deleted to show more of the effect that is taking place. During the totality or Maximum of the Solar Eclipse that ran on the Ecliptic against the South-East Skyline of Nashville. It was named the Great American Eclipse.

On that Day, Venus, aka Isis, or Baphomet was ascending corresponding to the Temple of Isis dedicated to her in the Replica Temple. Another interpretation of Nash-Ville is a rendering of the Place of the Serpent, as in Nachash the Shining One. What was prominent on the Day of the Total Solar Eclipse over Nashville is that a line could be drawn from the Ecliptic to the Horizon of the Sky. This Geometry produces a 'Pyramid' from the base of the Horizon and the Temple of Isis.

At the Pinnacle of the Capstone of this 'Pyramid' was Venus in Gemini. Venus again is another Rendition of Isis, the Queen of Heaven. Thus, on this day as the Sky rose above the Horizon, the Temple to Isis in America, the Planet of Isis, Venus in the Esoteric Interpretation was preeminent as the 'Capstone' Of the 'Geometrical Pyramid' construed on that day. This depiction was insinuating a Correlation to the All-Seeing Eye of Lucifer in the Reverse Seal of the USA that is to 'Crown' the Tower, the Pyramid.

It Signaled that Lucifer will finally Descend on Earth and will be manifested fully in the AntiChrist and the World. As noted, what is also prominent is that ascending-up through the Heart of this Celestial Pyramid was the Constellation Hydra. The depiction was that of the Red Dragon, Satan of old that seeks to be the Capstone. Lucifer is the Alternative Stone or Rock, the Shining Serpent that the Builders have accepted instead of Christ Jesus, the true Rock of Ages. What is noticeable also is that at this Time, the Virgin of Christ, Virgo was flanking the west side of the base of this Celestial Pyramid.

## Fall of the Mighty Giant

On the right side of the Pyramid was the ascendency of Argo, the Ark, as in Noah's Ark that is to be the Vessel of Deliverance. This was signaling the coming Rapture event. Here one can see the Dichotomy of a picture depicting the Duality of Opposites. The Total Solar Eclipse took place in the Star Regulus in Leo with Mars in the upper proximity and with Mercury in the lower proximity to this Eclipse.

As Mars is the God of War and Mercury is the Messenger of the Gods, while such a Celestial Depiction might mean that a Major War will be forthcoming, maybe even that of the Gog-Magog invasion of Israel as Leo and Hydra battle it out? Moreover, this Mars, Regulus and Mercury alignment is in exact alignment to the 3 Pyramids of Giza in Egypt.

As an Aside Note, Mathematically this Pyramid Depiction upon the Horizon on the Day of the Total Solar Eclipse east of the Temple of Isis in Nashville, Tennessee was also in Approximate Phi Ratio Proportions from the Base of the Pyramid. It was aligned Perpendicularly in regard to the Solar Eclipse in Regulus being on the Right-Side Edge of the Pyramid to the Maximum Arc of the Phi Ratio Spiral that ran through Venus. The Phi Ratio Spiral focuses on the Delineation of the Mazzaroth between Virgo and Leo. And?