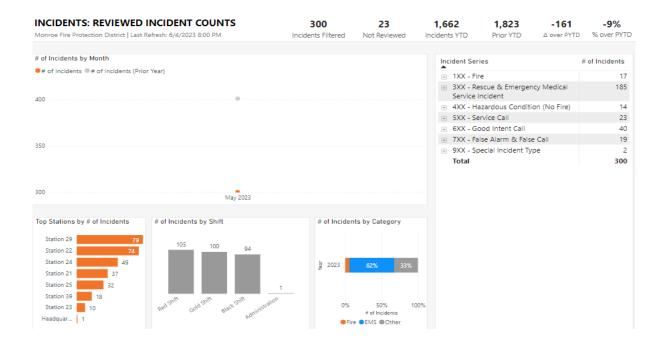

# **Statistical Summary**

May 1 - 31, 2023

| <b>INCIDENTS BY CATEGORY:</b>   | COUNT: |
|---------------------------------|--------|
| Fires                           | 20     |
| Structure                       | 2      |
| Vehicle                         | 2      |
| Wildland                        | 9      |
| Other                           | 7      |
| <b>Over Pressure Rupture</b>    | 0      |
| Emergency Medical Service Calls | 208    |
| Medical                         | 135    |
| EMS Crew Assist                 | 59     |
| Motor Vehicle Accident          | 14     |
| Hazardous Condition (no fire)   | 14     |
| Service Calls                   | 25     |
| Good Intent Calls               | 41     |
| False Alarms                    | 21     |
| Severe Weather                  | 0      |
| Special Incidents               | 4      |
| TOTAL                           | 333    |

| Benton       |       | 23  |
|--------------|-------|-----|
| Bloomington  |       | 24  |
| Clear Creek  |       | 44  |
| Indian Creek |       | 11  |
| Perry        |       | 92  |
| Van Buren    |       | 87  |
| Washington   |       | 8   |
|              | TOTAL | 289 |

| INCIDENTS BY FIRE PR | OTECTION CO | NTRACTED TOWNSHIPS |
|----------------------|-------------|--------------------|
| Polk                 |             | 2                  |
| Salt Creek           |             | 19                 |
|                      | TOTAL       | 21                 |

| INCIDEN 15 DY AID GIV          | EN |
|--------------------------------|----|
| Bean Blossom                   | 0  |
| <b>Bloomington</b> (City)      | 4  |
| Ellettsville                   | 4  |
| <b>Richland Township (EFD)</b> | 12 |
| Greene County                  | 2  |
| Lawrence County                | 0  |
| Brown County                   | 1  |
| Owen County                    | 0  |
| Morgan County                  | 0  |
| TOTAL                          | 23 |
| Aid Received - May             | 13 |
| Aid Received - Year to Date    | 49 |
|                                |    |