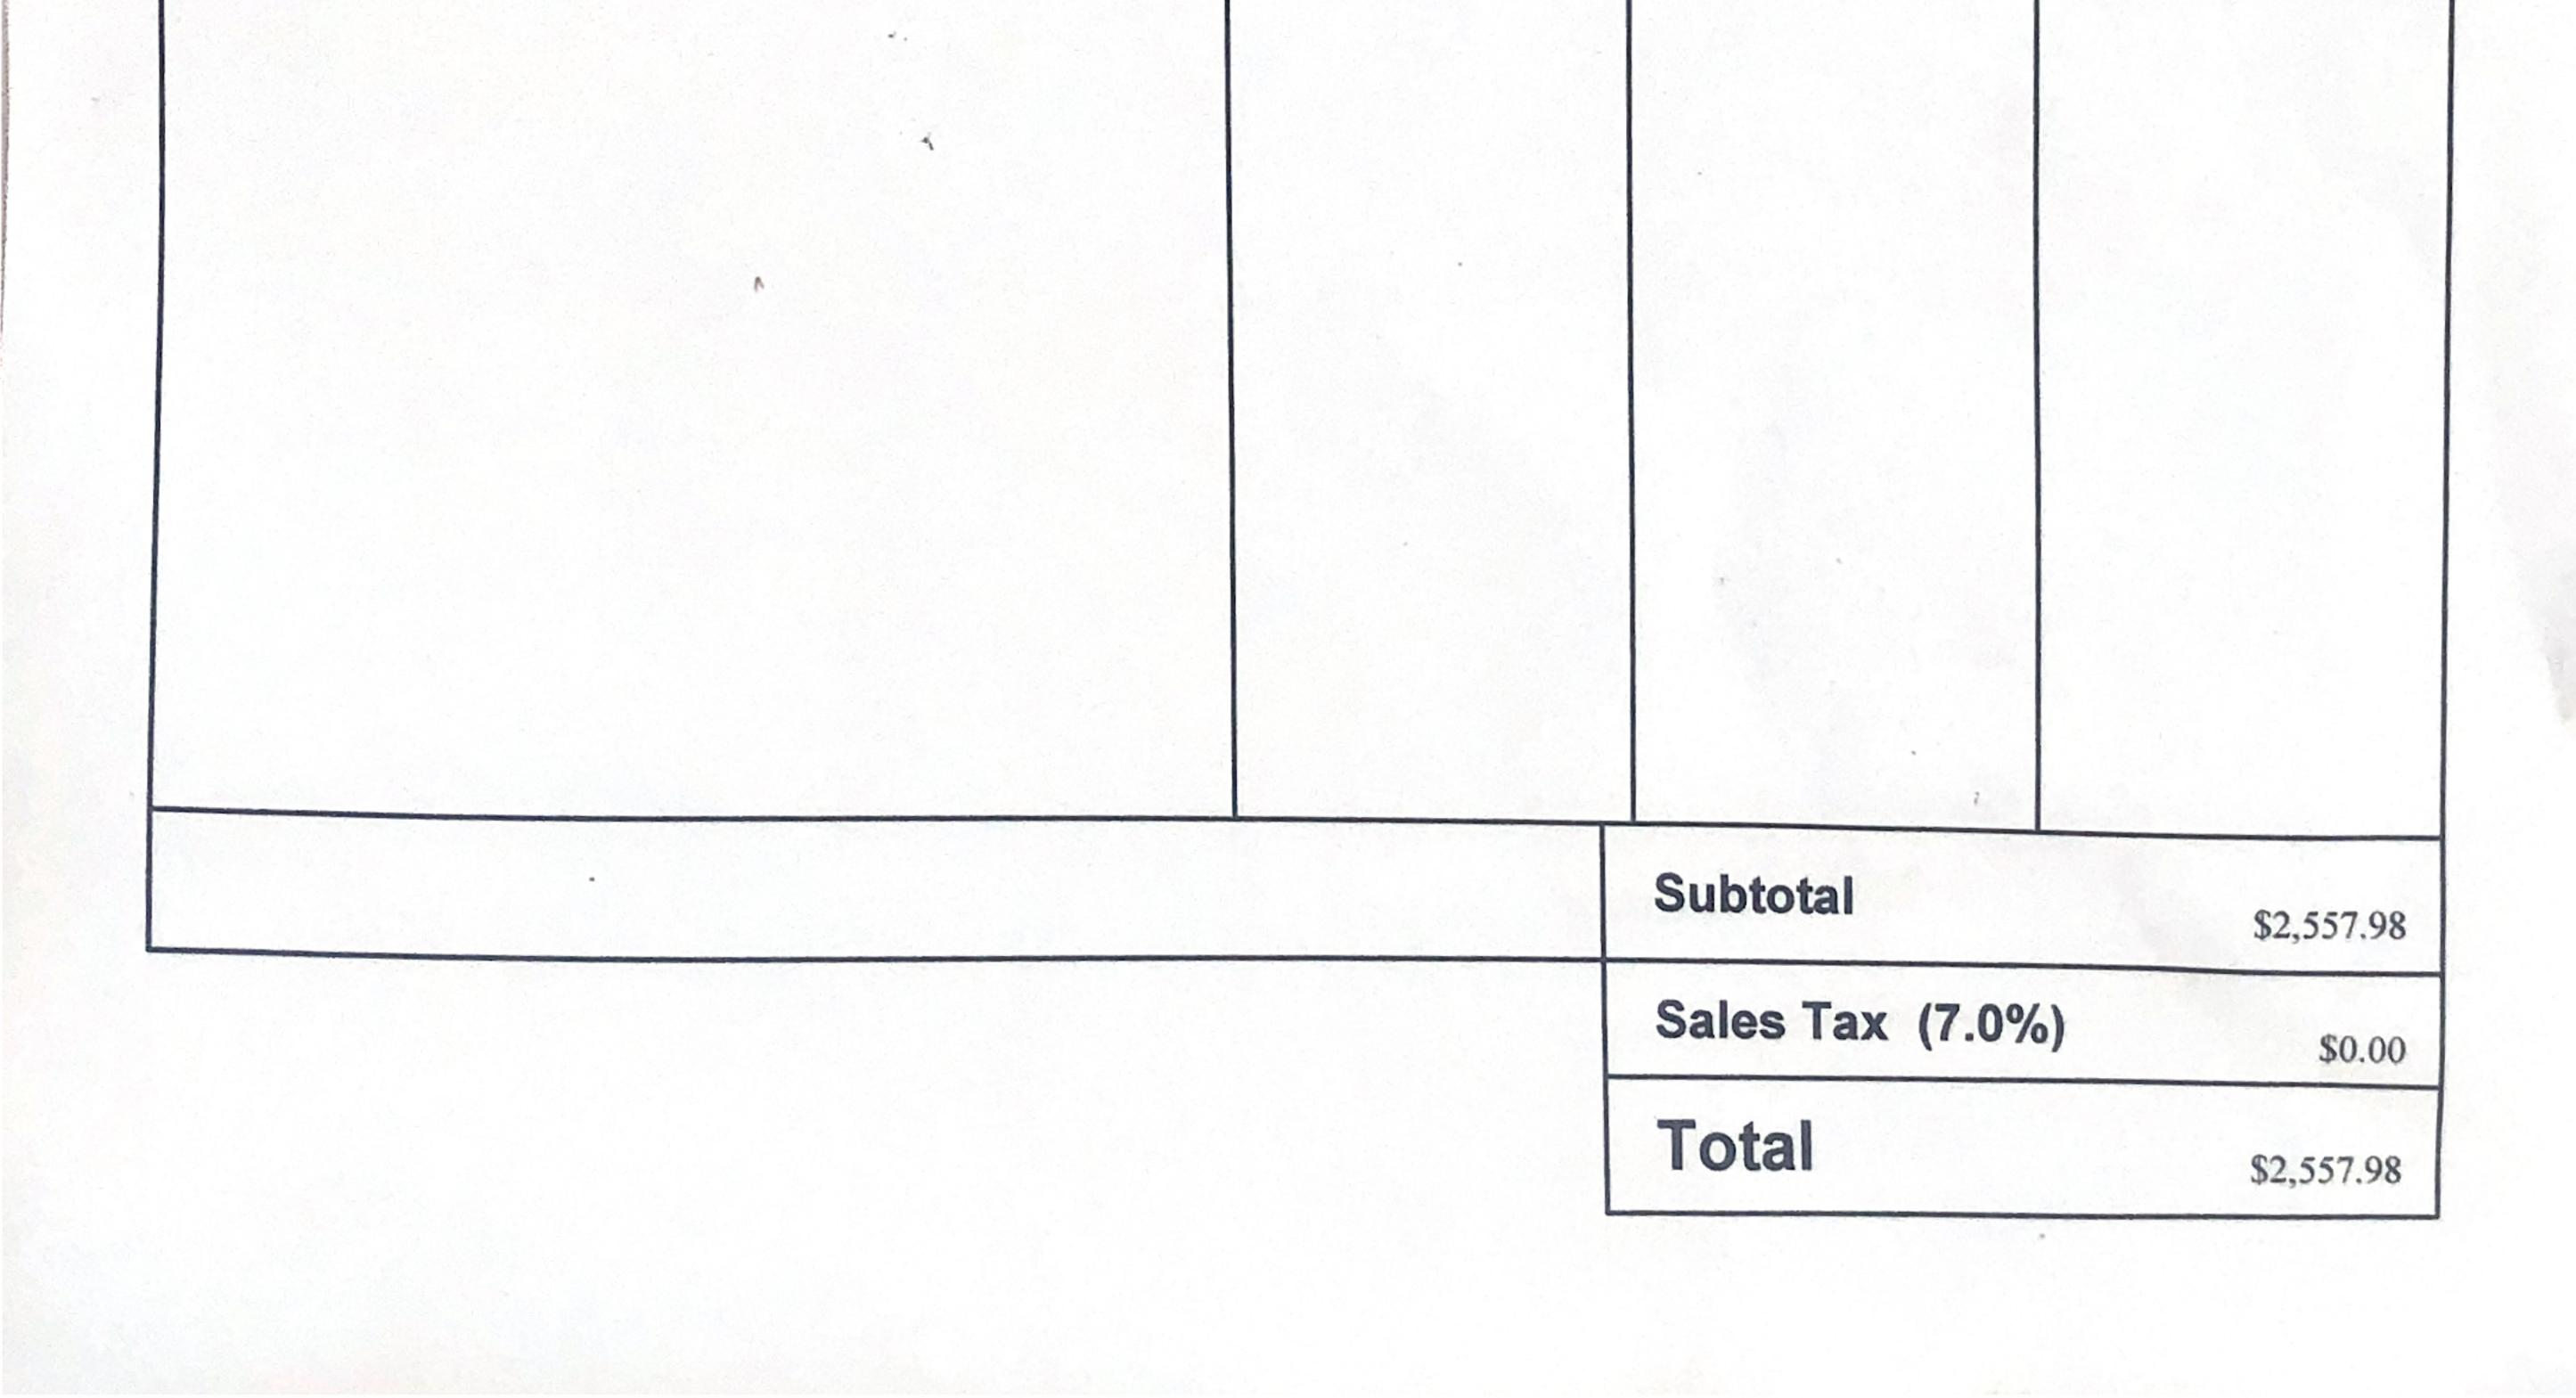

### g. Ambulance Pre-Payment

Chief Dillard explained that the pre-payment for ambulances is a normally a 30% down payment and the company has requested we put a down payment of 7.5% on one ambulance only. This assures the company that we will not back out of the build once it has started. For us to do the pre-payment, it requires the board to approve. The request if for the \$72,300. Trustee Courtright asked if this would be reimbursed to the District from the county funding. Chief Dillard stated that yes it would be reimbursed.

Fiscal Officer Brown made a motion to approve the pre-payment of \$72,300 for the purchase of ambulances. Trustee Courtright 2<sup>nd</sup>

Trustee Robling asked how the reimbursement works. Chief Dillard explained that we have an MOU with the County for full reimbursement for funds we spend on the ambulances. We have arranged a rapid reimbursement with the county auditor and the