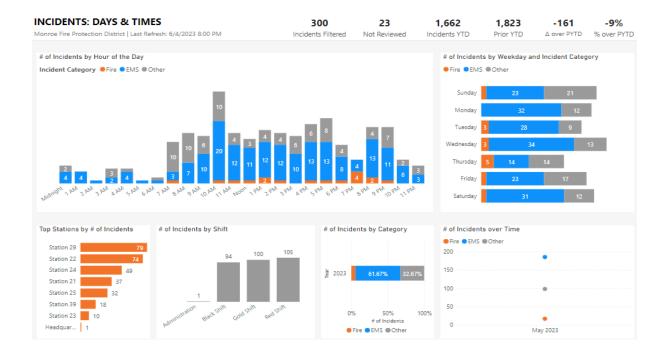

# **Statistical Summary**

May 1 - 31, 2023

| <b>INCIDENTS BY CATEGORY:</b>   | COUNT: |
|---------------------------------|--------|
| Fires                           | 20     |
| Structure                       | 2      |
| Vehicle                         | 2      |
| Wildland                        | 9      |
| Other                           | 7      |
| <b>Over Pressure Rupture</b>    | 0      |
| Emergency Medical Service Calls | 208    |
| Medical                         | 135    |
| EMS Crew Assist                 | 59     |
| Motor Vehicle Accident          | 14     |
| Hazardous Condition (no fire)   | 14     |
| Service Calls                   | 25     |
| Good Intent Calls               | 41     |
| False Alarms                    | 21     |
| Severe Weather                  | 0      |
| Special Incidents               | 4      |
| TOTAL                           | 333    |

| Benton       |       | 23  |
|--------------|-------|-----|
| Bloomington  |       | 24  |
| Clear Creek  |       | 44  |
| Indian Creek |       | 11  |
| Perry        |       | 92  |
| Van Buren    |       | 87  |
| Washington   |       | 8   |
|              | TOTAL | 289 |

| INCIDENTS BY FIRE PR | OTECTION CO | NTRACTED TOWNSHIPS |
|----------------------|-------------|--------------------|
| Polk                 |             | 2                  |
| Salt Creek           |             | 19                 |
|                      | TOTAL       | 21                 |

| INCIDEN 15 DY AID GIV          | EN |
|--------------------------------|----|
| Bean Blossom                   | 0  |
| <b>Bloomington</b> (City)      | 4  |
| Ellettsville                   | 4  |
| <b>Richland Township (EFD)</b> | 12 |
| Greene County                  | 2  |
| Lawrence County                | 0  |
| Brown County                   | 1  |
| Owen County                    | 0  |
| Morgan County                  | 0  |
| TOTAL                          | 23 |
| Aid Received - May             | 13 |
| Aid Received - Year to Date    | 49 |
|                                |    |

### Average RESPONSE Time (Dispatch to Arrival)

| 0          | EN    | 10         | DU    | ) F   |
|------------|-------|------------|-------|-------|
| STATION    | EN    | 12         | FII   | (Ľ    |
| STATION    | APRIL | <u>May</u> | APRIL | May   |
| Station 21 | 10:04 | 8:02       | 13:29 | 8:19  |
| Station 22 | 7:46  | 7:43       | 14:22 | 6:42  |
| Station 23 | 7:16  | 6:30       | 10:56 | 10:05 |
| Station 24 | 10:50 | 12:20      | 13:53 | 11:45 |
| Station 25 | 9:24  | 8:10       | 11:23 | 10:24 |
| Station 29 | 6:04  | 6:23       | 9:07  | 6:04  |
| Station 39 | 7:37  | 6:33       | 10:06 | 8:47  |
|            |       | CALLS      | 0.00  | 7.46  |

AVERAGE FOR ALL CALLS8:087:46

| STATION    | EM          | EMS        |       | FIRE       |  |
|------------|-------------|------------|-------|------------|--|
| STATION    | APRIL       | <u>May</u> | APRIL | <u>May</u> |  |
| Station 21 | 1:27        | 1:13       | 1:37  | 0:59       |  |
| Station 22 | 1:10        | 1:04       | 2:45  | 0:58       |  |
| Station 23 | 1:14        | 0:51       | 0:44  | 1:56       |  |
| Station 24 | 0:59        | 1:28       | 1:32  | 1:11       |  |
| Station 25 | 1:33        | 1:20       | 1:29  | 1:26       |  |
| Station 29 | 0:46        | 1:07       | 1:29  | 0:44       |  |
| Station 39 | 1:00        | 1:15       | 1:43  | 0:49       |  |
| AVERA      | AGE FOR ALI | CALLS      | 1:10  | 1:07       |  |

AVERAGE TIME SPENT ON SCENE 32:40 28:47

Number of Refusals Obtained by MFD Personnel