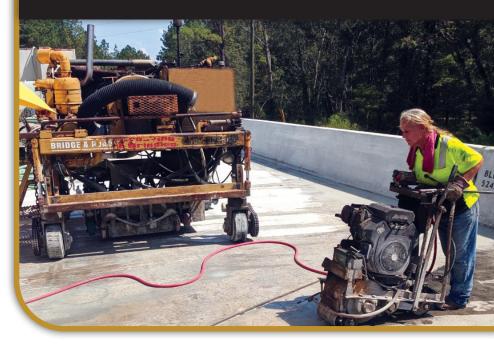

## **COMPANY OVERVIEW**

**K E Wheeler Construction** is a family-owned business that **specializes in grooving and grinding.** Our team works on roads, bridges, ramps, raceways and airports.

#### PAST PERFORMANCES

Jensen Construction | CNR279 Grooving and grinding on the bridge deck

**The Bridge Builders of Alabama** 0068(501) Grooving bridge deck

Newell and Bush | RPBR0008(542) Grooving two small bridge decks