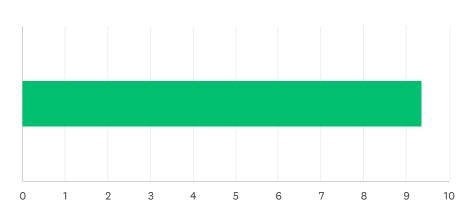

# Q3 Site administration treats staff with respect; you feel like a valued member of a team.

| ANSWER C    | HOICES     | AVERAGE NUMBER |   | TOTAL NUMBER |     | RESPONSES |    |
|-------------|------------|----------------|---|--------------|-----|-----------|----|
|             |            |                | 9 |              | 103 |           | 11 |
| Total Respo | ndents: 11 |                |   |              |     |           |    |
|             |            |                |   |              |     |           |    |
| #           |            |                |   |              |     | DATE      |    |
| 1           | 9          |                |   |              |     |           |    |
| 2           | 10         |                |   |              |     |           |    |
| 3           | 9          |                |   |              |     |           |    |
| 4           | 10         |                |   |              |     |           |    |
| 5           | 9          |                |   |              |     |           |    |
| 6           | 10         |                |   |              |     |           |    |
| 7           | 10         |                |   |              |     |           |    |
| 8           | 10         |                |   |              |     |           |    |
| 9           | 10         |                |   |              |     |           |    |
| 10          | 6          |                |   |              |     |           |    |
| 11          | 10         |                |   |              |     |           |    |