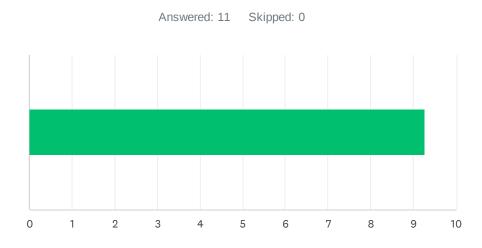

# Q3 Site administration treats staff with respect; you feel like a valued member of a team.

| ANSWER C    | HOICES     | AVERAGE NUMBER |   | TOTAL NUMBER |     | RESPONSES |    |
|-------------|------------|----------------|---|--------------|-----|-----------|----|
|             |            |                | 9 |              | 103 |           | 11 |
| Total Respo | ndents: 11 |                |   |              |     |           |    |
|             |            |                |   |              |     |           |    |
| #           |            |                |   |              |     | DATE      |    |
| 1           | 9          |                |   |              |     |           |    |
| 2           | 10         |                |   |              |     |           |    |
| 3           | 9          |                |   |              |     |           |    |
| 4           | 10         |                |   |              |     |           |    |
| 5           | 9          |                |   |              |     |           |    |
| 6           | 10         |                |   |              |     |           |    |
| 7           | 10         |                |   |              |     |           |    |
| 8           | 10         |                |   |              |     |           |    |
| 9           | 10         |                |   |              |     |           |    |
| 10          | 6          |                |   |              |     |           |    |
| 11          | 10         |                |   |              |     |           |    |