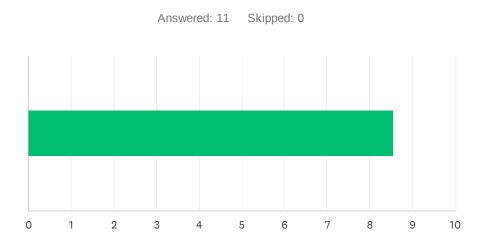

# Q6 Administration utilizes staff according to their job description (ie. Coaches, APL's, Specialists & Staff).

| ANSWER C    | HOICES     | AVERAGE NUMBER |   | TOTAL NUMBER |    | RESPONSES |    |
|-------------|------------|----------------|---|--------------|----|-----------|----|
|             |            |                | 9 |              | 95 |           | 11 |
| Total Respo | ndents: 11 |                |   |              |    |           |    |
|             |            |                |   |              |    | DATE      |    |
| #           |            |                |   |              |    | DATE      |    |
| 1           | 6          |                |   |              |    |           |    |
| 2           | 10         |                |   |              |    |           |    |
| 3           | 8          |                |   |              |    |           |    |
| 4           | 10         |                |   |              |    |           |    |
| 5           | 6          |                |   |              |    |           |    |
| 6           | 10         |                |   |              |    |           |    |
| 7           | 10         |                |   |              |    |           |    |
| 8           | 10         |                |   |              |    |           |    |
| 9           | 9          |                |   |              |    |           |    |
| 10          | 6          |                |   |              |    |           |    |
| 11          | 10         |                |   |              |    |           |    |