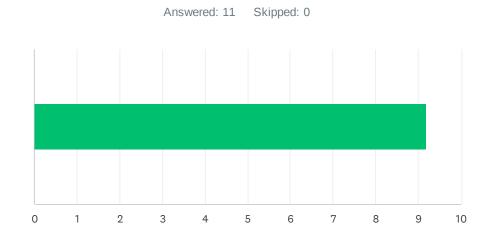

### Q2 Site administration is sensitive to the needs of students, staff, and the community.

| ANSWER C    | HOICES     | AVERAGE NUMBER | TOTAL NUMBER |    | RESPONSES |    |
|-------------|------------|----------------|--------------|----|-----------|----|
|             |            | 9              |              | 96 |           | 11 |
| Total Respo | ndents: 11 |                |              |    |           |    |
|             |            |                |              |    | B 475     |    |
| #           | 7          |                |              |    | DATE      |    |
| 1           | 7          |                |              |    |           |    |
| 2           | 10         |                |              |    |           |    |
| 3           | 8          |                |              |    |           |    |
| 4           | 10         |                |              |    |           |    |
| 5           | 9          |                |              |    |           |    |
| 6           | 8          |                |              |    |           |    |
| 7           | 10         |                |              |    |           |    |
| 8           | 10         |                |              |    |           |    |
| 9           | 8          |                |              |    |           |    |
| 10          | 6          |                |              |    |           |    |
| 11          | 10         |                |              |    |           |    |