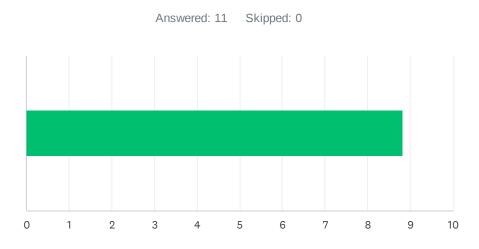

# Q3 Site administration treats staff with respect; you feel like a valued member of a team.

| ANSWER C    | HOICES     | AVERAGE NUMBER |   | TOTAL NUMBER |     | RESPONSES |    |
|-------------|------------|----------------|---|--------------|-----|-----------|----|
|             |            |                | 9 |              | 103 |           | 11 |
| Total Respo | ndents: 11 |                |   |              |     |           |    |
|             |            |                |   |              |     |           |    |
| #           |            |                |   |              |     | DATE      |    |
| 1           | 9          |                |   |              |     |           |    |
| 2           | 10         |                |   |              |     |           |    |
| 3           | 9          |                |   |              |     |           |    |
| 4           | 10         |                |   |              |     |           |    |
| 5           | 9          |                |   |              |     |           |    |
| 6           | 10         |                |   |              |     |           |    |
| 7           | 10         |                |   |              |     |           |    |
| 8           | 10         |                |   |              |     |           |    |
| 9           | 10         |                |   |              |     |           |    |
| 10          | 6          |                |   |              |     |           |    |
| 11          | 10         |                |   |              |     |           |    |