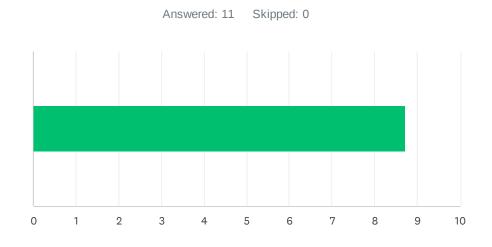

#### Q7 Administration maintains open communication with staff, parents, and students.

| ANSWER C    | CHOICES     | AVERAGE NUMBER | TOTAL NUMBER |    | RESPONSES |    |
|-------------|-------------|----------------|--------------|----|-----------|----|
|             |             |                | 9            | 97 |           | 11 |
| Total Respo | ondents: 11 |                |              |    |           |    |
|             |             |                |              |    |           |    |
| #           |             |                |              |    | DATE      |    |
| 1           | 8           |                |              |    |           |    |
| 2           | 10          |                |              |    |           |    |
| 3           | 8           |                |              |    |           |    |
| 4           | 10          |                |              |    |           |    |
| 5           | 9           |                |              |    |           |    |
| 6           | 10          |                |              |    |           |    |
| 7           | 10          |                |              |    |           |    |
| 8           | 10          |                |              |    |           |    |
| 9           | 10          |                |              |    |           |    |
| 10          | 2           |                |              |    |           |    |
| 11          | 10          |                |              |    |           |    |