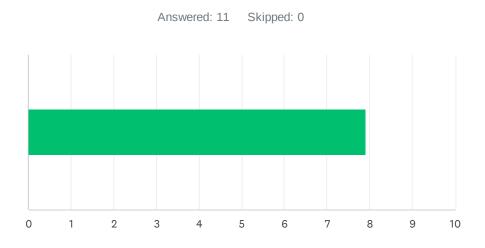

# Q6 Administration utilizes staff according to their job description (ie. Coaches, APL's, Specialists & Staff).

| ANSWER C    | HOICES     | AVERAGE NUMBER |   | TOTAL NUMBER |    | RESPONSES |    |
|-------------|------------|----------------|---|--------------|----|-----------|----|
|             |            |                | 9 |              | 95 |           | 11 |
| Total Respo | ndents: 11 |                |   |              |    |           |    |
|             |            |                |   |              |    | DATE      |    |
| #           |            |                |   |              |    | DATE      |    |
| 1           | 6          |                |   |              |    |           |    |
| 2           | 10         |                |   |              |    |           |    |
| 3           | 8          |                |   |              |    |           |    |
| 4           | 10         |                |   |              |    |           |    |
| 5           | 6          |                |   |              |    |           |    |
| 6           | 10         |                |   |              |    |           |    |
| 7           | 10         |                |   |              |    |           |    |
| 8           | 10         |                |   |              |    |           |    |
| 9           | 9          |                |   |              |    |           |    |
| 10          | 6          |                |   |              |    |           |    |
| 11          | 10         |                |   |              |    |           |    |