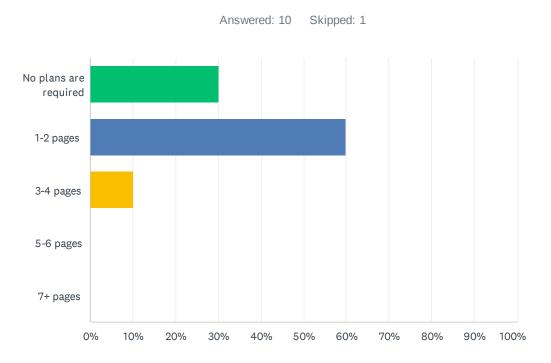

# Q20 Teachers are required to submit complete, but not excessively lengthy lesson plans.

| ANSWER C     | HOICES                  | RESPONSES |      |    |
|--------------|-------------------------|-----------|------|----|
| No plans are | e required              | 30.00%    |      | 3  |
| 1-2 pages    |                         | 60.00%    |      | 6  |
| 3-4 pages    |                         | 10.00%    |      | 1  |
| 5-6 pages    |                         | 0.00%     |      | 0  |
| 7+ pages     |                         | 0.00%     |      | 0  |
| TOTAL        |                         |           |      | 10 |
|              |                         |           |      |    |
| #            | COMMENT                 |           | DATE |    |
|              | There are no responses. |           |      |    |