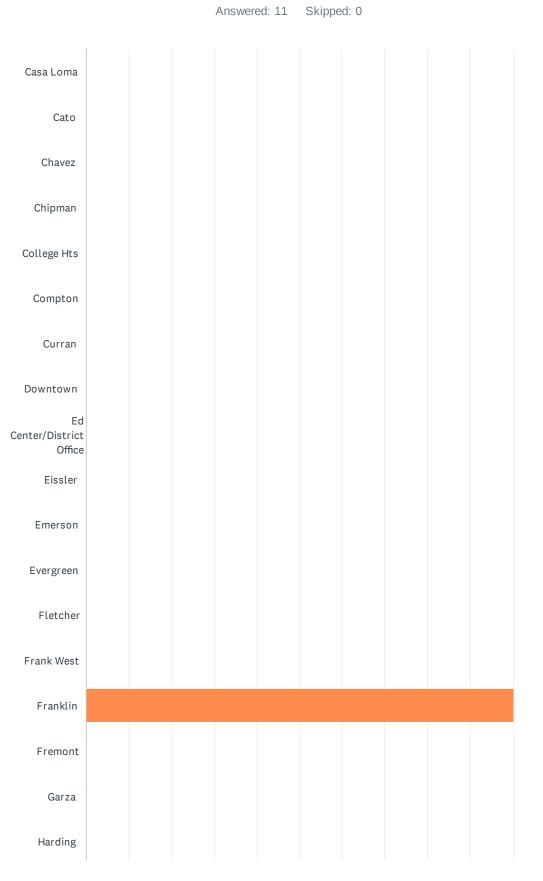

#### 2024-2025 BETA Administration/Site Climate Survey

| ANSWER CHOICES            | RESPONSES |    |
|---------------------------|-----------|----|
| Casa Loma                 | 0.00%     | 0  |
| Cato                      | 0.00%     | 0  |
| Chavez                    | 0.00%     | 0  |
| Chipman                   | 0.00%     | 0  |
| College Hts               | 0.00%     | 0  |
| Compton                   | 0.00%     | 0  |
| Curran                    | 0.00%     | 0  |
| Downtown                  | 0.00%     | 0  |
| Ed Center/District Office | 0.00%     | 0  |
| Eissler                   | 0.00%     | 0  |
| Emerson                   | 0.00%     | 0  |
| Evergreen                 | 0.00%     | 0  |
| Fletcher                  | 0.00%     | 0  |
| Frank West                | 0.00%     | 0  |
| Franklin                  | 100.00%   | 11 |
| Fremont                   | 0.00%     | 0  |
| Garza                     | 0.00%     | 0  |
| Harding                   | 0.00%     | 0  |
| Harris                    | 0.00%     | 0  |
| Horace Mann               | 0.00%     | 0  |
| Hort                      | 0.00%     | 0  |
| Jefferson                 | 0.00%     | 0  |
| Lincoln Jr. High          | 0.00%     | 0  |
| Longfellow                | 0.00%     | 0  |
| McKinley                  | 0.00%     | 0  |
| MLK                       | 0.00%     | 0  |
| Mt.Vernon                 | 0.00%     | 0  |
| Munsey                    | 0.00%     | 0  |
| Nichols                   | 0.00%     | 0  |
| Noble                     | 0.00%     | 0  |
| Owens Elementary          | 0.00%     | 0  |
| Pauly                     | 0.00%     | 0  |
|                           |           |    |