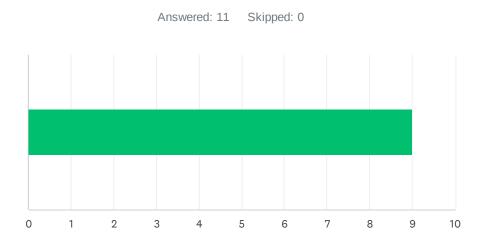

### Q2 Site administration is sensitive to the needs of students, staff, and the community.

| ANSWER C    | HOICES     | AVERAGE NUMBER | TOTAL NUMBER |    | RESPONSES |    |
|-------------|------------|----------------|--------------|----|-----------|----|
|             |            | 9              |              | 96 |           | 11 |
| Total Respo | ndents: 11 |                |              |    |           |    |
|             |            |                |              |    | B 475     |    |
| #           | 7          |                |              |    | DATE      |    |
| 1           | 7          |                |              |    |           |    |
| 2           | 10         |                |              |    |           |    |
| 3           | 8          |                |              |    |           |    |
| 4           | 10         |                |              |    |           |    |
| 5           | 9          |                |              |    |           |    |
| 6           | 8          |                |              |    |           |    |
| 7           | 10         |                |              |    |           |    |
| 8           | 10         |                |              |    |           |    |
| 9           | 8          |                |              |    |           |    |
| 10          | 6          |                |              |    |           |    |
| 11          | 10         |                |              |    |           |    |