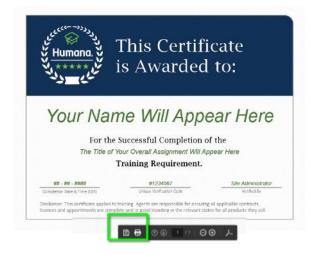

Page 5 of 7

2. Choose where you want to go next. If you want to print or save a PDF of your certification's certificate, choose the View Certification Certificate button.

3. If you'd like to review the certificate at a later time, simply access through Humana MarketPoint University's Completed Training page. **Please note, the certificate applies to training only.** Agents are responsible for ensuring all applicable contracts, licenses, and appointments are complete and are in good standing in the relevant states for all products that they sell.

### Page **6** of **7**

4. The certificate will display. You will know it's the correct overall certificate if it is horizontal. Individual Course certificates are vertical. This is a PDF, so when you hover over it you, will see options to either print or save it. You can also go to File → Print in your browser.