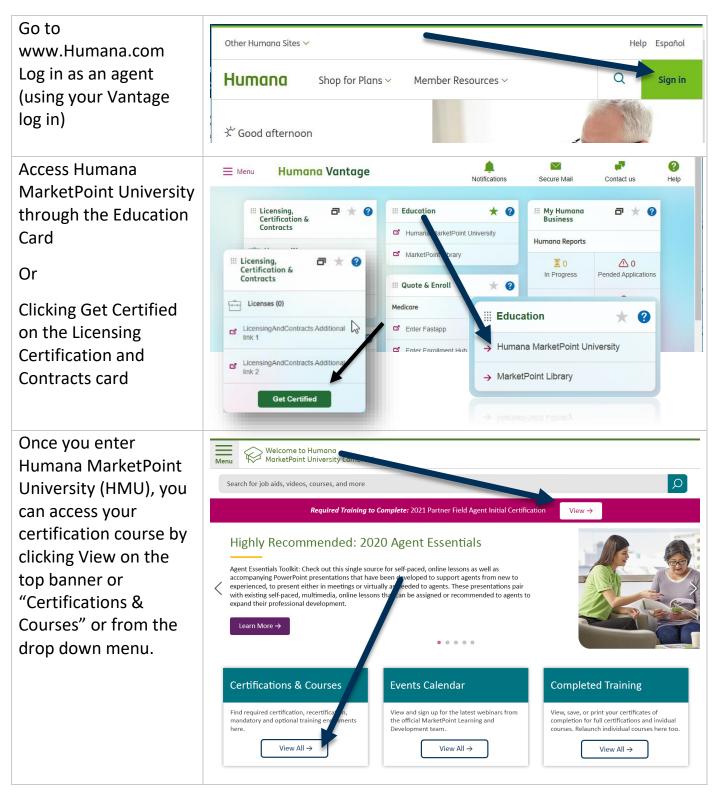

# Accessing Certification or Recertification with Vantage for Career and Partner Agents

# Humana