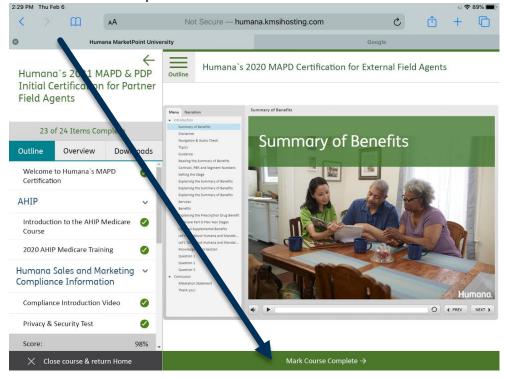

## **Close Your Course and Print Your Certificate(s)**

To receive full credit for completing this required training assignment and print your overall certificate, please follow these instructions.

1. When you have completed the final item in your certification, click the green Mark Course Complete button at the bottom of the screen.