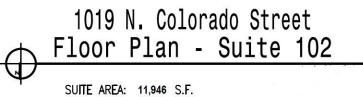

Status Active

| #             | Space Avail. | Rental Rate  | Min Divisible | Max Contig. | Lease Type | Date Avail. | Service Type |
|---------------|--------------|--------------|---------------|-------------|------------|-------------|--------------|
|               |              |              |               |             |            |             |              |
| Bldg 1 - #102 | 11,946 SF    | \$1.10 SF/Mo | 11,946 SF     | 11,946 SF   | Triple Net | Now         |              |

Building 1 (1019 N. Colorado St) Building 2 (973 N. Colorado St) is located at the NEC of Arizona Ave & Guadalupe Rd in Gilbert, AZ 85233, Maricopa County Arizona.

SUITE AREA: 11,946 S.F.
WAREHOUSE AREA: 9,601 S.F.
OFFICE AREA: 2,345 S.F.