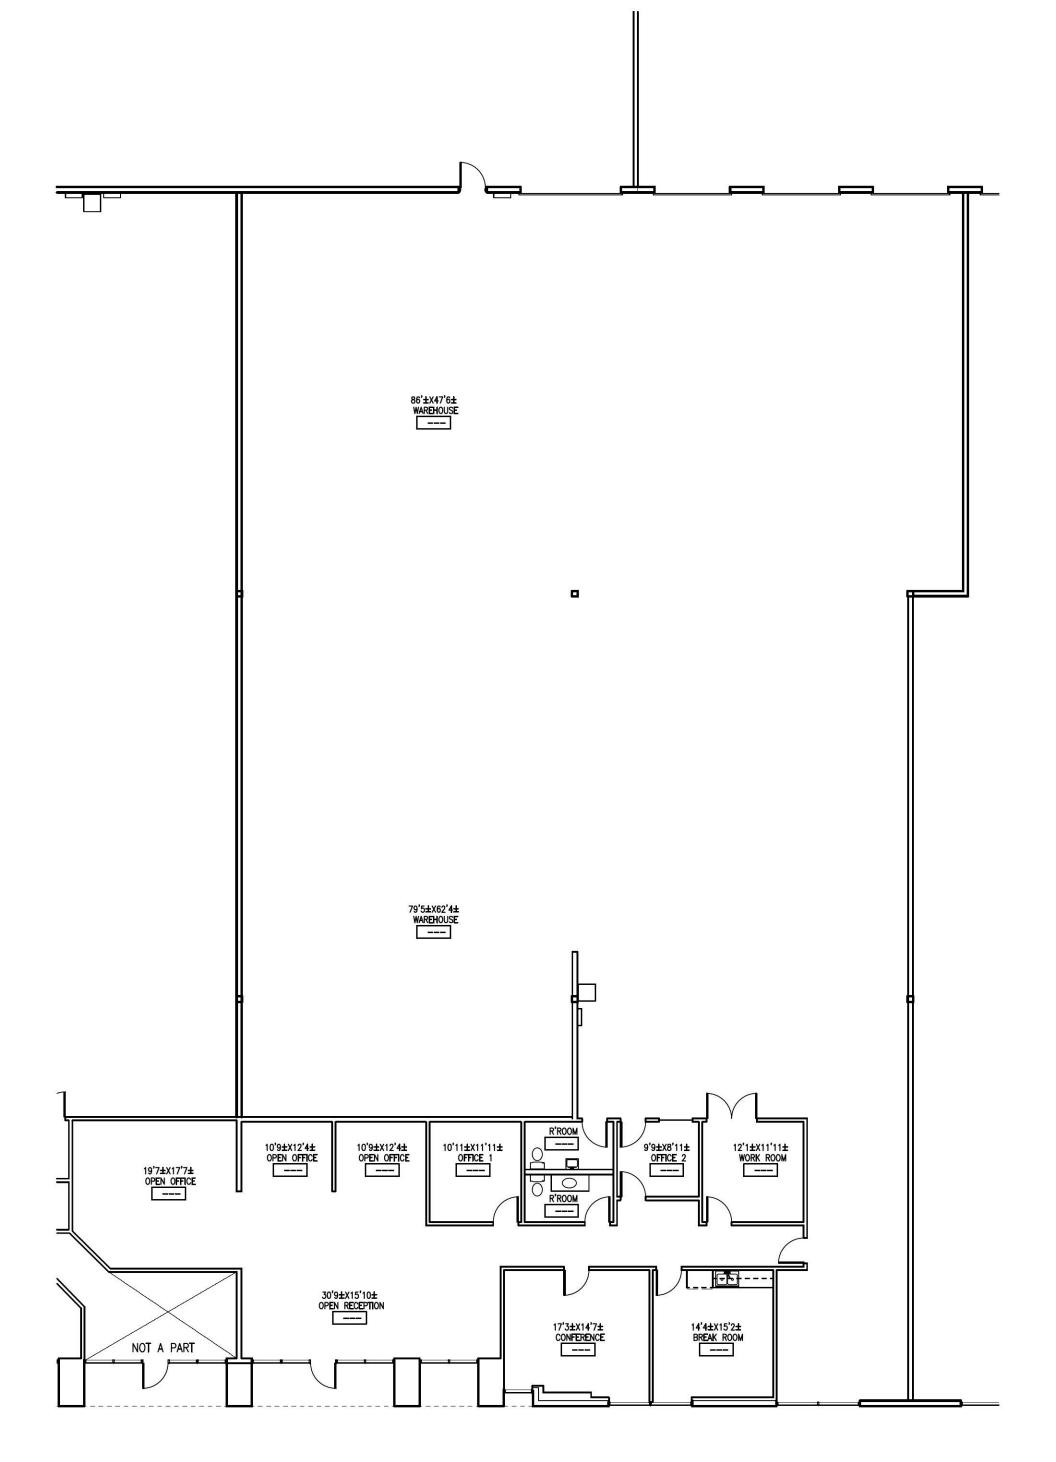

Status Active

| #             | Space Avail. | Rental Rate  | Min Divisible | Max Contig. | Lease Type | Date Avail. | Service Type |
|---------------|--------------|--------------|---------------|-------------|------------|-------------|--------------|
|               |              |              |               |             |            |             |              |
| Bldg 1 - #102 | 11,946 SF    | \$1.10 SF/Mo | 11,946 SF     | 11,946 SF   | Triple Net | Now         |              |

Building 1 (1019 N. Colorado St) Building 2 (973 N. Colorado St) is located at the NEC of Arizona Ave & Guadalupe Rd in Gilbert, AZ 85233, Maricopa County Arizona.

SUITE AREA: 11,946 S.F.
WAREHOUSE AREA: 9,601 S.F.
OFFICE AREA: 2,345 S.F.