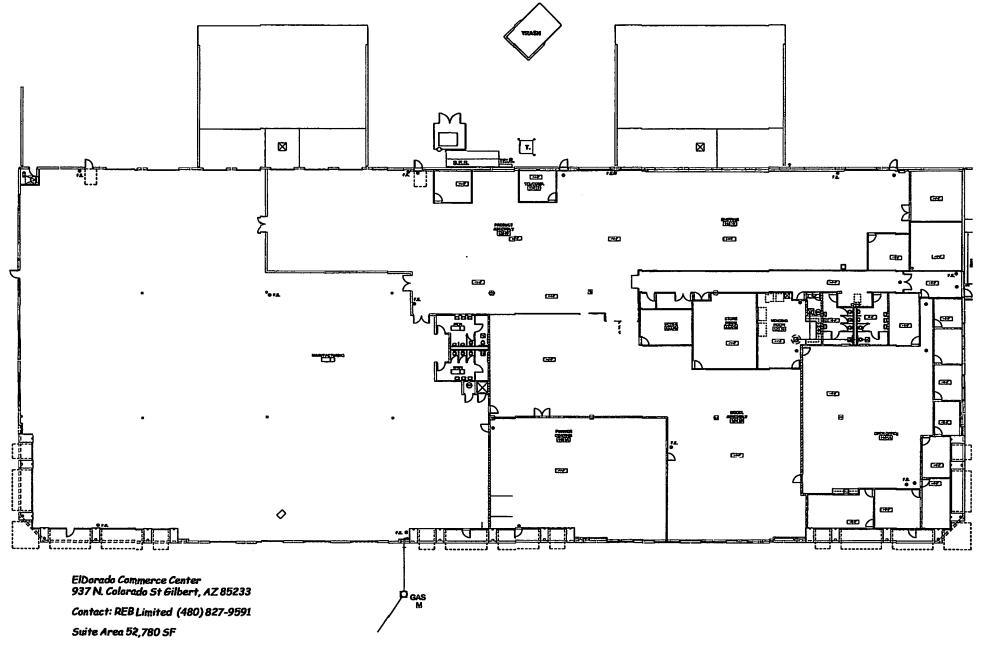

## 2 ElDorado Commerce Center - 973 N Colorado St, Gilbert, AZ 85233

Rental Rate Mo \$1.10 SF/Mo/NNN Property Notes:

Air Conditioned Office Area/Parcial Warehouse AC; CAMs

Spaces 1 running \$.24 psf; Bldg Power 1000 AMPS 3 Phase 277/480

Volts.

Property Sub-type Warehouse

Status Active

**Spaces** 

|        | Space Avail. | Rental Rate  | Min Divisible | Max Contig. | Lease Type | Date Avail. | Service Type |
|--------|--------------|--------------|---------------|-------------|------------|-------------|--------------|
|        |              | _            |               |             |            |             |              |
| Bldg 2 | 52,780 SF    | \$1.10 SF/Mo | 52,780 SF     | 52,780 SF   | Tripe Net  | Now         |              |