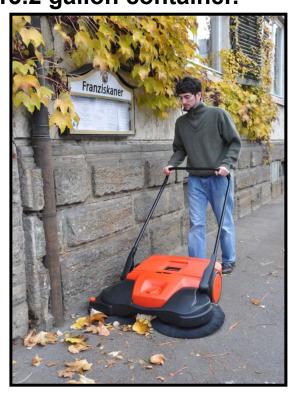

Deluxe Turbo Sweeper, Easy To Operate, 38" Wide, Triple Brush System Sweeper

The patented Turbo sweeping system sweeps twice with one move! The two front brushes rotate in opposite directions grabbing the debris directly in front of the sweeper while the brush roller on the bottom picks up all the fine particles, all the debris is then deposited into the large easy to empty 13.2 gallon container.

- 38" wide
- 13.2 gallon debris container
- · Ergonomic push handle
- Sweeps fine & course dirt
- Sweeps wet & dry leaves
- Side rollers that make sweeping along walls an ease
- · Belt free system
- Light weight for easy use
- Stand up storage design for easy storage
- Comes with lubricant spray
- 4 year warranty on brushes
- 2 year overall warranty

## **Specifications**

Model: HAAGA-497
Width: 38 inches
Weight: 42 lbs.

Container

**Capacity:** 13.2 Gallons **Roller Brush:** Fiberglass

Height

Adjustment: Yes Side Rollers: Yes