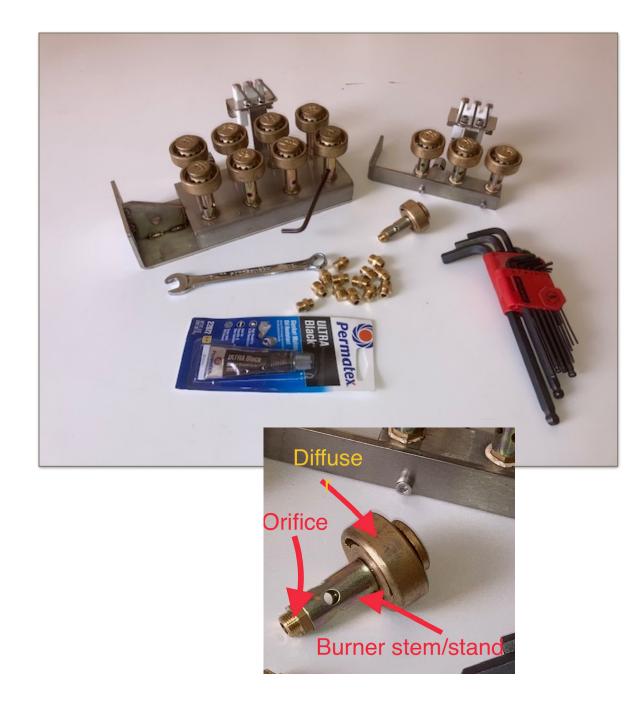

## BC INSTALLING NATURAL GAS OR LPG INJECTOR ORIFICES

ALL BC ROASTERS COME SETUP WITH LPG (PROPANE) ORIFICES. WHEN USING LPG YOU WILL NEED THE MARSHALL 1912/197 LPG REGULATOR & GAS LINE

TO CONVERT TO NATURAL GAS YOU WILL NEED THE NG ORIFICE KIT WHICH IMCLUDES THE SAME NUMBER OF NG ORIFICES AS THE NUMBER OF BURNERS ON YOUR ROASTER PLUS IT CONTAINS HIGH TEMP SEALANT.

YOU DO NOT NEED TO REMOVE THE ENTIRE BURNER TO REPLACE ORIFICES. JUST OPEN THE PANEL THAT GIVES YOU ACCESS TO THE BURNER ROOM & REMOVE THE DIFFUSER & BURNER STEM. THEN REMOVE THE EXISTING ORIFICE WITH THE NEW REPLACEMENT ONE. BEFORE REINSTALLING CLEAN BURNER MANIFOLD AND VACUUM OPENINGS THEN PUT SEALANT ON OUTSIDE OF BURNER STEM THEN HAND TIGHTEN INTO EACH HOLE ON MANIFOLD.