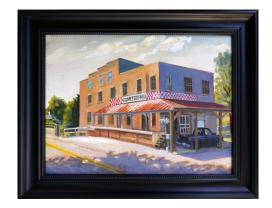

Barbara friedman Garden Delights

24 x 28 x 1 inch (h x w x d) Watercolor on Paper USD 650

Thomas Buchs Bridges Across the Rock

14 x 26 x 1 inch (h x w x d) Plein Air Oil USD 700

Thomas Buchs Rome Feed Mill