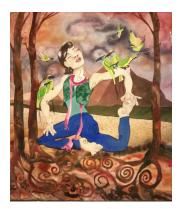

Julie San Felipe Eileanoir a Run/Eleanor of the Secrets

31 x 27 x 1 inch (h x w x d) Watercolor on Cut Paper USD 1100

18 x 24 x 1.5 inch (h x w x d) Acrylic USD 345

Cyndy Baran Insecure in my World

30 x 30 x 1.5 inch (h x w x d) Acrylic USD 550