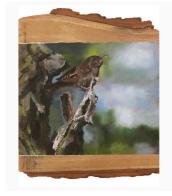

28 x 23 x 1.5 inch (h x w x d) Watercolor on Paper USD 1200

Suzanne Eli-Germaine Rhythm Blew Blue

24 x 48 x 2 inch (h x w x d) Watercolor on Paper with Found Object USD 850

Barbara Friedman Marsh Wren

10 x 9 x 1 inch (h x w x d) Oil on Live Wood USD 395