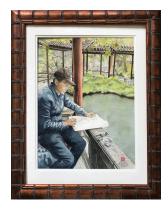

Laura Easey-Jones Running Chicken

16.5 x 13.5 x 1.5 inch (h x w x d) Oil on Canvas USD 400

Laura Easey-Jones Isn't It Grand?

11 x 14 x 1 inch (h x w x d) Oil USD 350

\_\_\_\_\_

Carol S Christ

Artist in the Lingering Garden , Suzhou, Jiangsu province, China