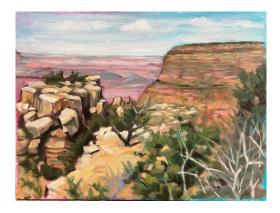

Laura Easey-Jones Running Chicken

16.5 x 13.5 x 1.5 inch (h x w x d) Oil on Canvas USD 400

Laura Easey-Jones Isn't It Grand?

11 x 14 x 1 inch (h x w x d) Oil USD 350

\_\_\_\_\_

Carol S Christ

Artist in the Lingering Garden , Suzhou, Jiangsu province, China