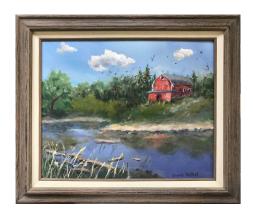

Bill Lemke Trees and Goose Island

18 x 18 inch (h x w) Silver Gelatin Print USD 475

Bill Lemke Pier Little Buffalo

18 x 24 inch (h x w) Silver Gelatin Print USD 475

Cherie Raffel The White Barn

25 x 22 x 1 inch (h x w x d) Plein Air Oil USD 425