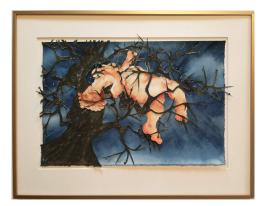

Julie San Felipe Eileanoir a Run/Eleanor of the Secrets

31 x 27 x 1 inch (h x w x d) Watercolor on Cut Paper USD 1100

18 x 24 x 1.5 inch (h x w x d) Acrylic USD 345

Cyndy Baran Insecure in my World

30 x 30 x 1.5 inch (h x w x d) Acrylic USD 550