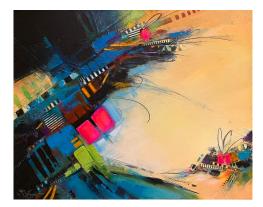

Julie San Felipe Shelley: The Wanning Moon

21 x 27 x 1 inch (h x w x d) Watercolor on Cut Paper USD 980

Gwen Granzow Bits & Bobs

16 x 20 x 1.5 inch (h x w x d) Mixed media USD 350

24 x 48 x 1.5 inch (h x w x d) Oil on Canvas USD 3400