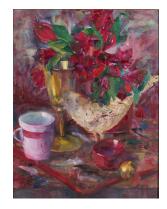

16 x 19 x 1 inch (h x w x d) Oil USD 485

Barbara Friedman Alstromeria with Brass Goblet

19 x 16 x 1 inch (h x w x d) Oil on canvas USD 435

Bill Lemke Rock and Mud Cracks

24 x 18 inch (h x w) Silver Gelatin Print USD 475