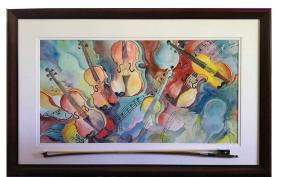

28 x 23 x 1.5 inch (h x w x d) Watercolor on Paper USD 1200

Suzanne Eli-Germaine Rhythm Blew Blue

24 x 48 x 2 inch (h x w x d) Watercolor on Paper with Found Object USD 850

Barbara Friedman Marsh Wren

10 x 9 x 1 inch (h x w x d) Oil on Live Wood USD 395