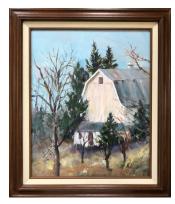

Bill Lemke Trees and Goose Island

18 x 18 inch (h x w) Silver Gelatin Print USD 475

Bill Lemke Pier Little Buffalo

18 x 24 inch (h x w) Silver Gelatin Print USD 475

Cherie Raffel The White Barn

25 x 22 x 1 inch (h x w x d) Plein Air Oil USD 425