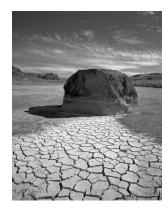

16 x 19 x 1 inch (h x w x d) Oil USD 485

Barbara Friedman Alstromeria with Brass Goblet

19 x 16 x 1 inch (h x w x d) Oil on canvas USD 435

Bill Lemke Rock and Mud Cracks

24 x 18 inch (h x w) Silver Gelatin Print USD 475