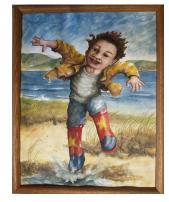

Julie San Felipe Shelley: The Wanning Moon

21 x 27 x 1 inch (h x w x d) Watercolor on Cut Paper USD 980

Gwen Granzow Bits & Bobs

16 x 20 x 1.5 inch (h x w x d) Mixed media USD 350

24 x 48 x 1.5 inch (h x w x d) Oil on Canvas USD 3400

Carefree

JJ Joyce Tranquil

24 x 36 x 1.5 inch (h x w x d) Oil on Canvas USD 2800

JJ Joyce Blissful

24 x 32 x 1.5 inch (h x w x d) Oil on canvas USD 2400

21 x 11 x 1 inch (h x w x d) Watercolor on Paper USD 300