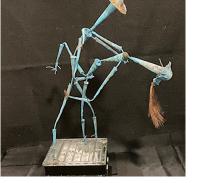

Angela Otts Mosaic

17 x 21 x 1.5 inch (h x w x d) Acrylic USD 325

Dan Pierce Danser Avec La Mort

18 x 12 inch (h x w) Coppersmithing USD 1200

Julie San Felipe Yeats: To a Child Dancing in the Wind

19 x 15 x 1 inch (h x w x d) Watercolor on Cut paper with Wax Finish USD 580  $\,$ 