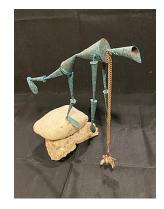

Angela Otts Mosaic

17 x 21 x 1.5 inch (h x w x d) Acrylic USD 325

Dan Pierce Danser Avec La Mort

18 x 12 inch (h x w) Coppersmithing USD 1200

Julie San Felipe Yeats: To a Child Dancing in the Wind

19 x 15 x 1 inch (h x w x d) Watercolor on Cut paper with Wax Finish USD 580  $\,$ 