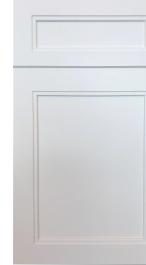

#### Doors

- Solid Maple Doors
- 3/4" Thick Door Center Panel \*\*
- Full Overlay
- Soft Close
- Hidden Hinges

\*\* Plywood Door Center Panel

## **ALL COLORS COME IN DOOR STYLE SHOWN**

PRINTING DISCLAIMER: Printing process can distort color reference. We highly recommend viewing color samples in our showroom before ordering.

**SMOKE DOUBLE WHITE SHAKER SHAKER** 