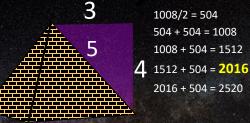

### CIRCUMFERENCE

OF THE GREAT PYRAMID (KHUFU)

Height: 481.33 Feet or 5776 Inches (5776 = 2016)

Perimeter = 3024 (3v3024 = 1008)

#### 1008 + 1008 = 2016

2016 + 1008 = 3024 (Circumference) 3024 + 1008 = 4032 (4032/2 = **2016** 

4032 + 1008 = 5040 (2520 + 2520)

\*2520 is the duration of the Prophet Daniel's Last Week of Weeks - Daniel 9:25