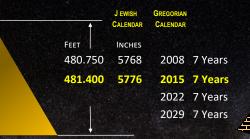

### CIRCUMFERENCE

OF THE GREAT PYRAMID (KHUFU)

Height: 481.33 Feet or 5776 Inches (5776 = 2016)

Perimeter = 3024 (3v3024 = 1008)

#### 2015 + 7 Years = 2022 + 7 Years = 2029

If one further imposes the Jewish Calendar of the 12 Months, the 12 Signs correspond to each of the Ensigns that the 12 Tribes had d the Tabernacle of Moses. And it is in the Month of Tammuz or arou a July that one finds the Lion's Gate and the Astronomical Beginning and End of a Year. In terms of the Mazzaroth though, Leo is the End and Virgo is the Beginning of the Sequence that the Sun travels through on the Ecliptic. With this in mind, note that on the Fall Equi nox, facing West over the Giza Pyramid Complex, both the Stars of Regulus in Leo and then the Star Spica of Virgo correspond, precisely to the Christ Angle when pegged to the Great Pyramid. And it is the same Angle that is noted as having its Ley-Line directly intersecting Bethlehem where the Lion King, Jesus was Born.