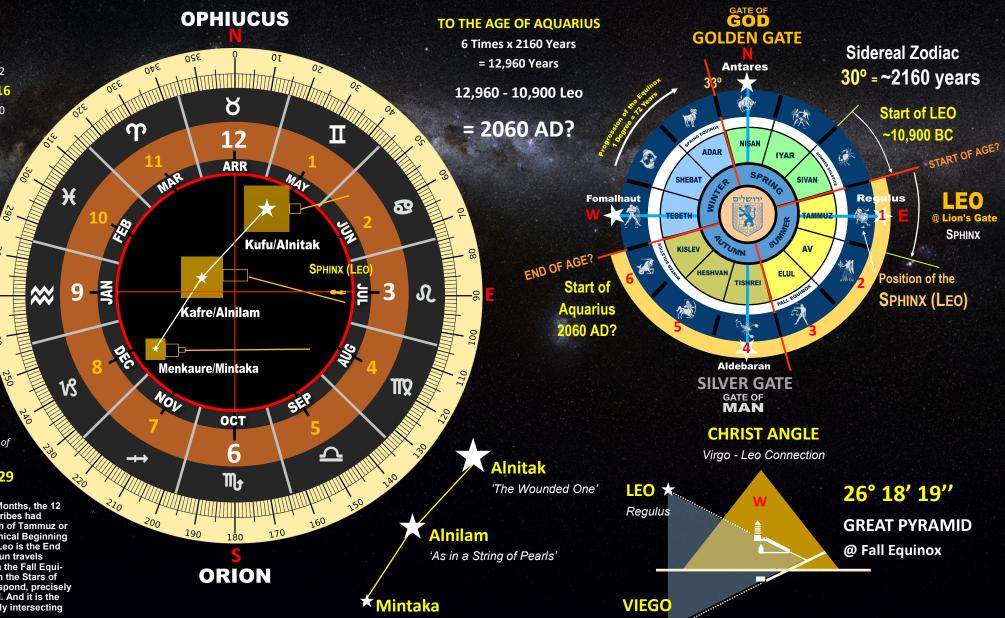

# GIZA TIME CLOCK OF EPOCHS

The purpose of this illustration is to make some observations particular to the phenomenon of the Giza Clock that is said to coincide with the End and Beginning of 'Ages'. Although the Earth or 'World' will not End, it does seem to mark a 'Changing' of a 'Time'. Perhaps in reference to the coming Age or the New World Order? End of the Church Age?...The Giza Clock basically stipulates that within the Framework of the Design of the Giza Pyramid complex, a Mathematical Code is factored-in that 'Clocks' the Procession of the Equinoxes. The Work of this Discovery has been attributed to the Research of Dr. Johan Oldenkamp. The Pyramids are aligned to the Ancient 4 Cardinal Stars. These are depicted in the Bible as 4 Living Creatures and Symbols of the Standards for Israel, the 4 Gospels found in the Bible and the 4 Depositions of Jesus' Mission on Earth, that is a Servant, Prophet, Priest and God-King. The Model presented in the Sphinx's Position also transposed onto the Giza Clock as a reference to the calculated start of the Age of Leo in ~10,900 BC. This is not to say that this Epoch could have been before the Creation of Humanity or even before the 'Earth became Formless and Void' per Genesis. With this in mind, the Pyramid Clock suggests that very soon, a New Astrological Reset is to begin.

#### **PYRAMIDMATHEMATICAL MYSTERIES**

The Notion of the Giza Pyramid Clock stipulates that if one then constructs a Clock with 12 'Hours' or Stations that correspond to the 12 Constellations, the Sphinx or 'Leo' is the Hour Hand in which the Universe or perhaps Heaven and the Events on Earth are Synchronized to. On has overlapped the 3 Great Pyramids and the Sphinx as the Center-Piece of the Clock. It appears that 'Time' is Centered around Leo and that is the Beginning and End of the Clock. Notice that it is in the 3 PM Position, facing East. Note that Jesus, the Lion-King Died exactly also at the 3 PM Position of Time of the Day. Coincidence? It is from that Time, that a Prophetic and Spiritual 'Reset' occurred.

But one is convinced that the entire Giza Pyramid Complex is how Heaven and the Throne of YHVH are configured, according to some Glimpses and Interpretation found in the Bible. One further would venture to suggest also that Heaven is configured to the 3 Giza Pyramid Complex with the Lion's Gate or the Sphinx Sentinel as the Guardian to Heaven's Door or Entrance, etc. The 3 Giza Pyramids would correspond to the Trinity, of that of the Father, the Son and the Holy Spirit. Thus, one conjectures that Leo or the Sphinx is not only the 'Key' to open these Gates of Time but that it is at the Lion's Gate that these Transitions or Openings occur or are Synchronized to.

#### 2015 + 7 Years = 2022 + 7 Years = 2029

If one further imposes the Jewish Calendar of the 12 Months, the 12 Signs correspond to each of the Ensigns that the 12 Tribes had d the Tabernacle of Moses. And it is in the Month of Tammuz or arou a July that one finds the Lion's Gate and the Astronomical Beginning and End of a Year. In terms of the Mazzaroth though, Leo is the End and Virgo is the Beginning of the Sequence that the Sun travels through on the Ecliptic. With this in mind, note that on the Fall Equi nox, facing West over the Giza Pyramid Complex, both the Stars of Regulus in Leo and then the Star Spica of Virgo correspond, precisely to the Christ Angle when pegged to the Great Pyramid. And it is the same Angle that is noted as having its Ley-Line directly intersecting Bethlehem where the Lion King, Jesus was Born.