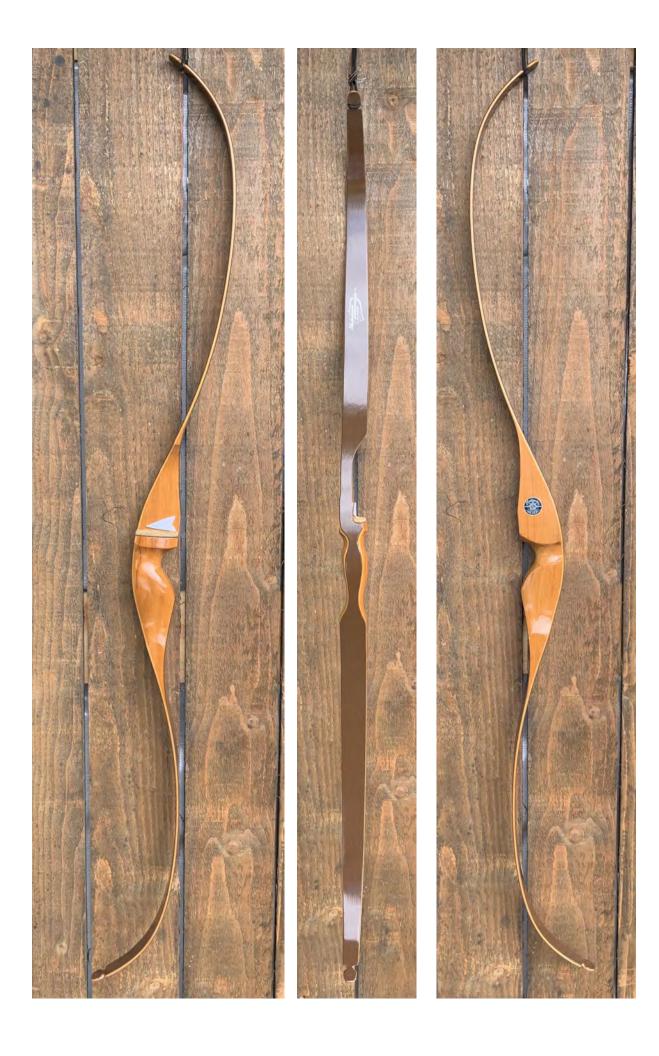

YEAR: 1974

MAKE: Shakespeare

MODEL: Sierra

HAND: Right

DRAW WEIGHT: 45#

AMO LENGTH: 52"

PRICE: \$119.00

SHIPPING & HANDLING: \$19.00

**TOTAL COST: \$138.00** 

DESCRIPTION: This blonde Sierra is a really nice bow. While an economy bow, it performs like a pro. Comfortable grip. Bow has no delamination; no cracks; limbs are straight. Beveled arrow shelf. Tips are in great condition. No drilled holes; No chips, dings or cracks. No stress lines or crazing. A few minor scratches and nicks here and there. Decal is in excellent condition. Overall, this is a really nice bow in excellent condition for its age.