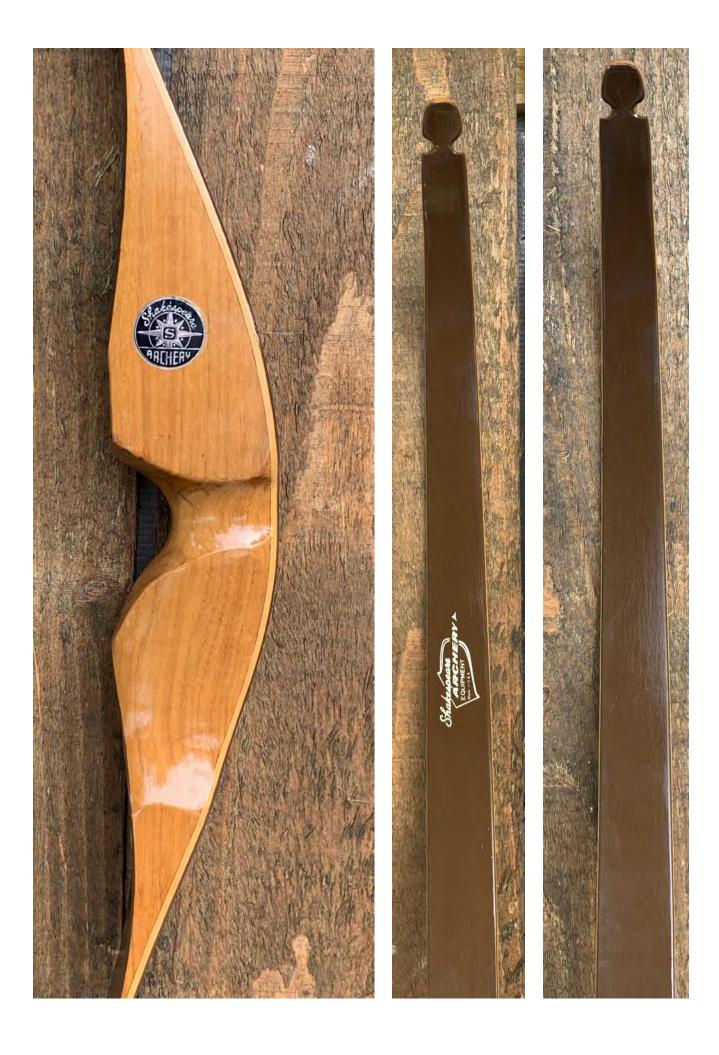

**TOTAL COST: \$138.00** 

DESCRIPTION: This blonde Sierra is a really nice bow. While an economy bow, it performs like a pro. Comfortable grip. Bow has no delamination; no cracks; limbs are straight. Beveled arrow shelf. Tips are in great condition. No drilled holes; No chips, dings or cracks. No stress lines or crazing. A few minor scratches and nicks here and there. Decal is in excellent condition. Overall, this is a really nice bow in excellent condition for its age.