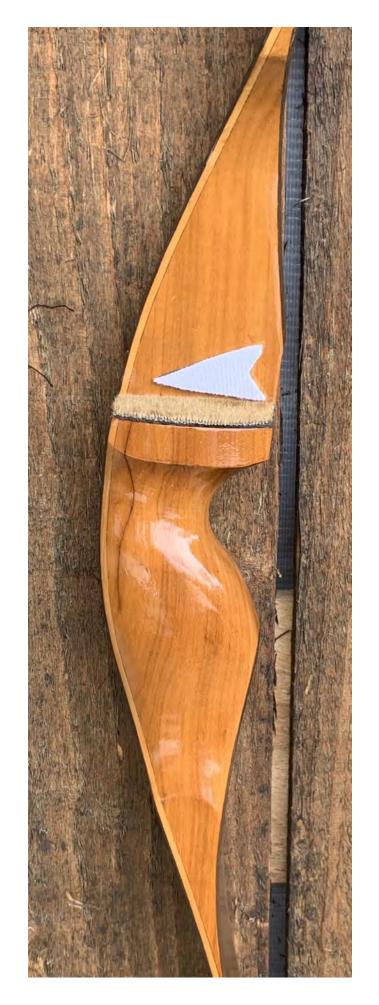

**TOTAL COST: \$138.00** 

DESCRIPTION: This blonde Sierra is a really nice bow. While an economy bow, it performs like a pro. Comfortable grip. Bow has no delamination; no cracks; limbs are straight. Beveled arrow shelf. Tips are in great condition. No drilled holes; No chips, dings or cracks. No stress lines or crazing. A few minor scratches and nicks here and there. Decal is in excellent condition. Overall, this is a really nice bow in excellent condition for its age.