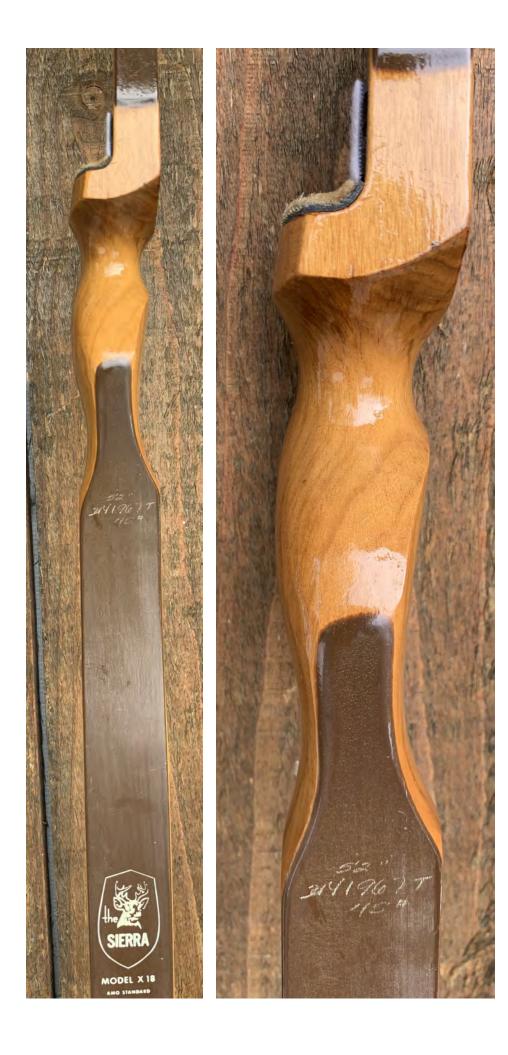

YEAR: 1974

MAKE: Shakespeare

MODEL: Sierra

HAND: Right

DRAW WEIGHT: 45#

AMO LENGTH: 52"

PRICE: \$119.00

SHIPPING & HANDLING: \$19.00

**TOTAL COST: \$138.00** 

DESCRIPTION: This blonde Sierra is a really nice bow. While an economy bow, it performs like a pro. Comfortable grip. Bow has no delamination; no cracks; limbs are straight. Beveled arrow shelf. Tips are in great condition. No drilled holes; No chips, dings or cracks. No stress lines or crazing. A few minor scratches and nicks here and there. Decal is in excellent condition. Overall, this is a really nice bow in excellent condition for its age.