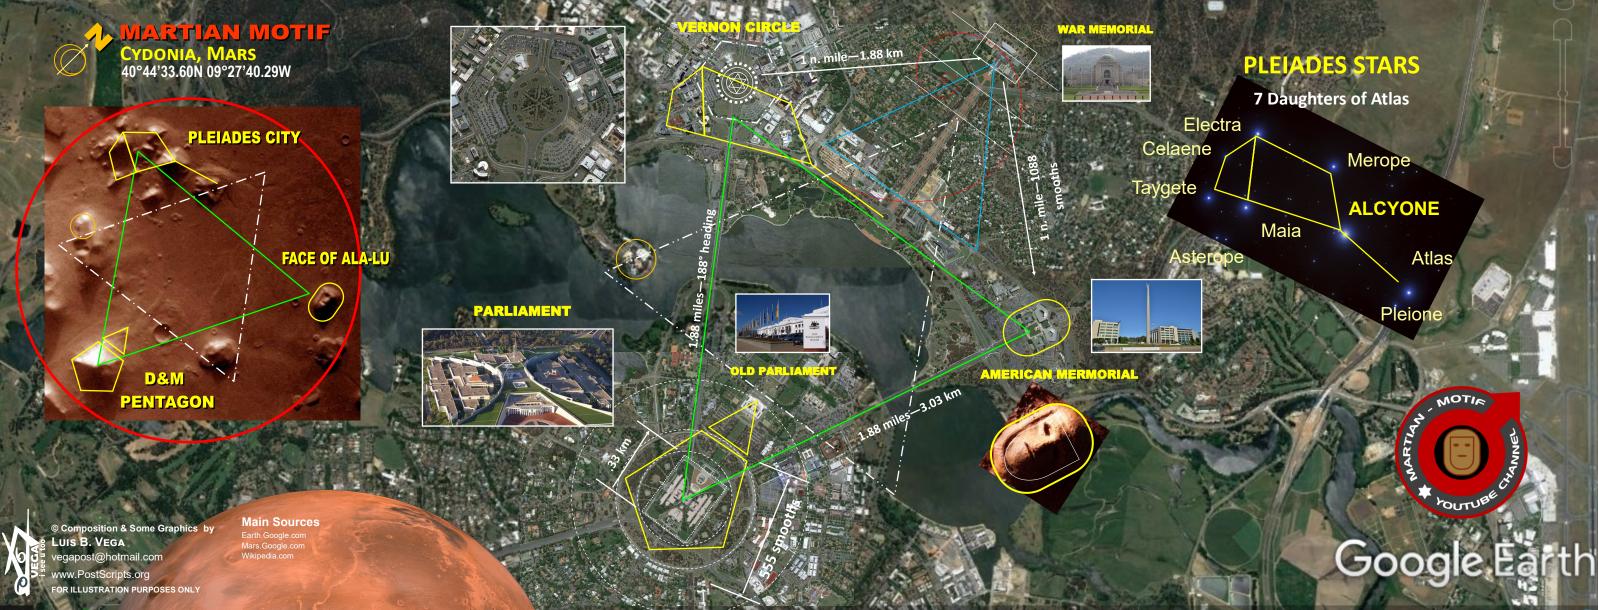

# CANBERRA STAR MAP MARTIAN MOTIF TRIANGULATION PATTERN

The purpose of this illustration is to present the evidence that the geometric ley-lines of the following city layout is set to the Cydonia, Mars ley-lines. Pertaining to the Cydonia, Mars anomalies, there are 3 main pyramid structures that comprise the Martian Motif. There is the famous Face of Mars, the giant Pentagon Fortress and the Pleiadian Pyramid City. These 3 structures triangulate each other and would make up the core of a large metropolitan city on Earth. What is astonishing is that such a Martian Motif is seen implemented in the architecture of almost all the ancient civilizations on Earth. This started, at least based on the archeological record after the Flood of Noah with Babylon and Sumer. How the Martian Motif is tied to the ley-lines of ancient cities, temples and structures is that perhaps the lost knowledge and connection of the Martian civilization was conveyed to the few and selected 'priestly' class on Earth that constitutes the Secret Societies, etc. This special class of humans are perhaps tasked at keeping the legacy, lifeline and bloodline operational. Even now in the modern era, the same Cydonia, Mars motif is incorporated into the major capitals of the world. The Martian Motif that is basically encrypted and hidden in plain sight speaks to the powers behind the curtain of those that really are the masters of the world.

## MARTIAN MOTIF TRIANGULATION PATTERN

188° heading

17.76 arc seconds 322 smoots

.33 miles

~666 yards

### ADES ST/

7 Daughters of Atlas Electra

Celaene

Taygete

Merope

ALCYONE

Atlas

position & Some Graphics by UIS B. VEGA /egapost@hotmail.com

2004

**Main Sources** 

OR ILLUSTRATION PURPOSES ONLY

Maia

WAR MEMORIAL