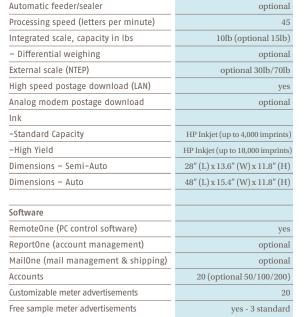

on of the PostBase from your PC keyboard or optional all-in-one touchscreen PC.

Reportone

Our **enhanced** software solution offers simple and secure recording of usage data, managing and analyzing accounts, and generating custom reports.\*

Mailone 2.0 Our top-of-the-line software package allows you to Record, Analyze, and Report Mailroom Expenses; Instantly Access USPS® Commercial-Base Pricing Discounts; Process USPS® Confirm Services Automatically; Print Shipping Labels; E-Certified Electronic Return Receipt; Run Customized Reports.\*

#### **COLOR TOUCHSCREEN**

Easily navigate through the PostBase's menu of choices: advertisements, class of mail, special services, and more.

#### **CUSTOMIZE WITH COLOR**

Make your mailing system stand out by choosing from a variety of colors.









BR2002







Learn more at automatedmailroom.com













10

PostBase 45

3/8"

ves

ves







Customizable SMS text messages

Subject to technical modifications



<sup>\*</sup>Reportone and Mailone 2.0 requires separate purchase