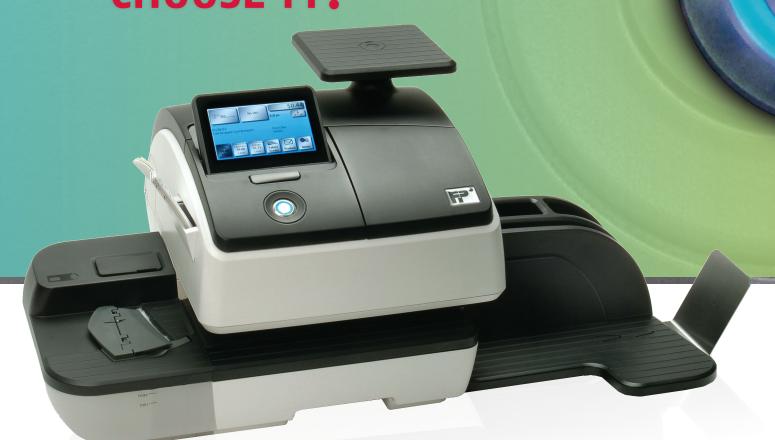

# PostBase 45

with Mailone 2.0\*
YOUR PERFECT

MAILING SYSTEM IS FINALLY HERE.

CHOOSE FP.

### with Mailone 2.0\*

Introducing the FP PostBase 45. This total solution brings best-in-class mailing technology, smooth feeding and intuitive operation to your office environment. Learn how the PostBase 45 with optional Mailone 2.0 can benefit you.