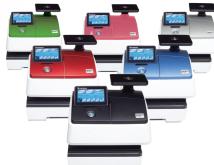

#### **CUSTOMIZE WITH COLOR**

Make your mailing system stand out by choosing from a variety of colors.

BR2002

Learn more at automatedmailroom.com

10

PostBase 45

3/8"

ves