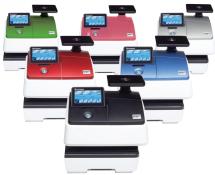

#### **CUSTOMIZE WITH COLOR**

Make your mailing system stand out by choosing from a variety of colors.

BR2002

Learn more at automatedmailroom.com

10

PostBase 45

3/8"

ves