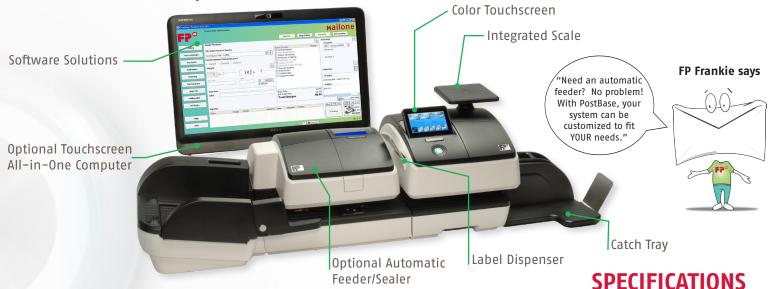

Hardware

Letter tray Moistener

Color touchscreen

Letter thickness

Label dispenser

#### THE SOFTWARE TO CONTROL YOUR MAILING SYSTEM

Remoteone Our simple software solution for an innovative and convenient operation of the PostBase from your PC keyboard or optional all-in-one touchscreen PC.

Reportone

Our **enhanced** software solution offers simple and secure recording of usage data, managing and analyzing accounts, and generating custom reports.\*

Mailone 2.0 Our top-of-the-line software package allows you to Record, Analyze, and Report Mailroom Expenses; Instantly Access USPS® Commercial-Base Pricing Discounts; Process USPS® Confirm Services Automatically; Print Shipping Labels; E-Certified Electronic Return Receipt; Run Customized Reports.\*

#### **COLOR TOUCHSCREEN**

Easily navigate through the PostBase's menu of choices: advertisements, class of mail, special services, and more.