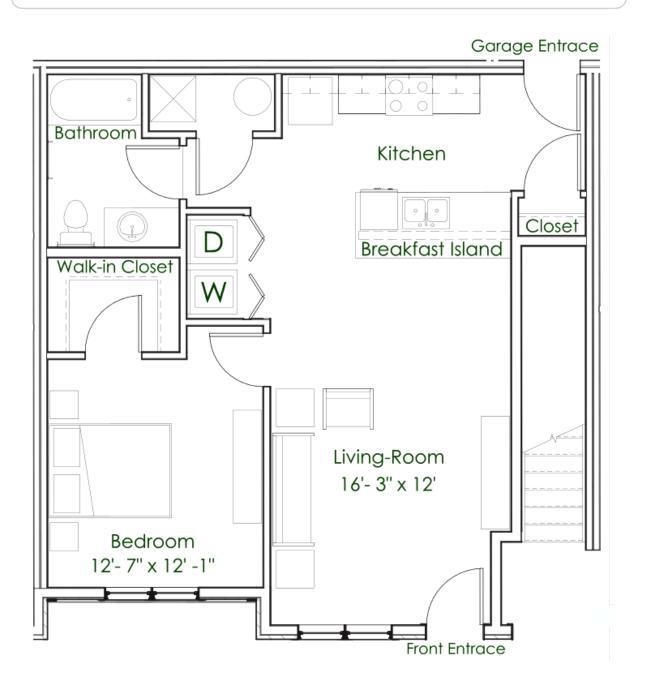

#### One Bedroom / One Bathroom with Attached Garage

801 Square Feet \$1,210

Unit No.: C103, C105 A3 Floor Plan