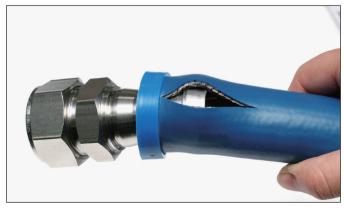

## **Push-On Hose Disassembly -**

1.Slit hose lengthwise from blue finishing cap to end of barb. Do not damage barbs.

2.Bend hose to expose barbs, then remove hose with a quick pull.