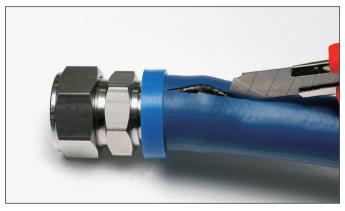

#### **Push-On Hose Assembly**

1.Cut a clean, square edge on end of hose

2.Cover first barb of end connention with hose.( Lubrication fitting stem with light oil may ease assembly)

3.Hold end connection against flat surface, Grip hose and push with a steady force until hose seats into blue finshing.