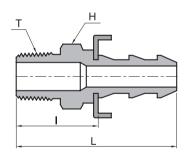

# **Male Pipe Thread**

| Part Number   | Nominal<br>Hose | T<br>Thread<br>(NPT) | H<br>(HEX) | Dimension (mm) |      |
|---------------|-----------------|----------------------|------------|----------------|------|
| Fart Nulliber | Size            |                      |            | 1              | L    |
| SPH4-4N       | 1/4             | 1/4                  | 9/16       | 23.4           | 42.7 |
| SPH6-4N       | 3/8             | 1/4                  | 11/16      | 23.6           | 45.7 |
| SPH6-6N       | 3/8             | 3/8                  | 11/16      | 23.6           | 45.7 |
| SPH8-8N       | 1/2             | 1/2                  | 7/8        | 29.0           | 55.6 |
| SPH12-12N     | 3/4             | 3/4                  | 1 1/16     | 29.2           | 71.4 |

(Dimensions are for reference only and are subject change.)