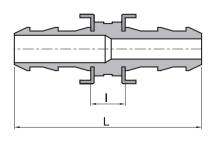

## **Hose Straight Union**

| Part Number | Nominal   | Dimension (mm) |       |  |
|-------------|-----------|----------------|-------|--|
| Part Number | Hose Size | I              | L     |  |
| SPH4-4      | 1/4       | 14.0           | 52.6  |  |
| SPH6-6      | 3/8       | 13.0           | 57.2  |  |
| SPH8-8      | 1/2       | 13.0           | 69.4  |  |
| SPH12-12    | 3/4       | 13.0           | 100.8 |  |

(Dimensions are for reference only and are subject change.)

BMT CHP-2(09.08.17)