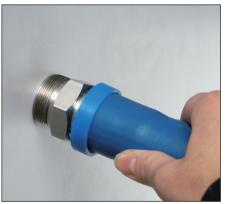

#### **Push-On Hose Assembly**

1.Cut a clean, square edge on end of hose

2.Cover first barb of end connention with hose.( Lubrication fitting stem with light oil may ease assembly)

3.Hold end connection against flat surface, Grip hose and push with a steady force until hose seats into blue finshing.