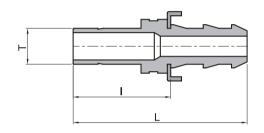

### **Tube Adapters**

| Part Number   | Nominal   | T<br>(Tube O.D) | Dimension (mm) |      |  |
|---------------|-----------|-----------------|----------------|------|--|
| Part Nulliber | Hose Size |                 | 1              | L    |  |
| SPH4-4T       | 1/4       | 1/4             | 29.7           | 49.0 |  |
| SPH6-6T       | 3/8       | 3/8             | 29.5           | 51.6 |  |
| SPH8-8T       | 1/2       | 1/2             | 36.1           | 62.7 |  |
| SPH12-12T     | 3/4       | 3/4             | 37.6           | 79.8 |  |

(Dimensions are for reference only and are subject change.)