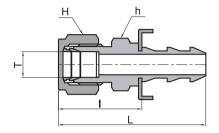

## Superlok Tube Fittings \_\_\_\_\_

| Part<br>Number | Nominal<br>Hose<br>Size | T<br>(Tube O.D) | Dimension (mm) |      |      |      |
|----------------|-------------------------|-----------------|----------------|------|------|------|
|                |                         |                 | Hex            |      |      |      |
|                |                         |                 | Н              | h    |      | L    |
| SPH4-4S        | 1/4                     | 1/4             | 9/16           | 9/16 | 30.7 | 50.0 |
| SPH6-6S        | 3/8                     | 3/8             | 11/16          | 3/4  | 31.5 | 53.6 |
| SPH8-8S        | 1/2                     | 1/2             | 7/8            | 7/8  | 36.1 | 62.7 |

(Dimensions are for reference only and are subject change.)