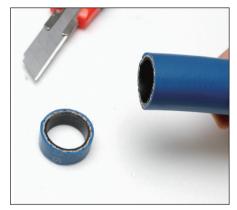

#### **Push-On Hose Assembly**

1.Cut a clean, square edge on end of hose

2.Cover first barb of end connention with hose.( Lubrication fitting stem with light oil may ease assembly)

3.Hold end connection against flat surface, Grip hose and push with a steady force until hose seats into blue finshing.