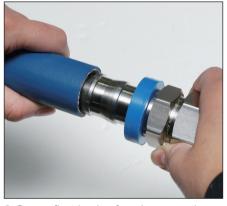

#### **Push-On Hose Assembly**

1.Cut a clean, square edge on end of hose

2.Cover first barb of end connention with hose.( Lubrication fitting stem with light oil may ease assembly)

3.Hold end connection against flat surface, Grip hose and push with a steady force until hose seats into blue finshing.