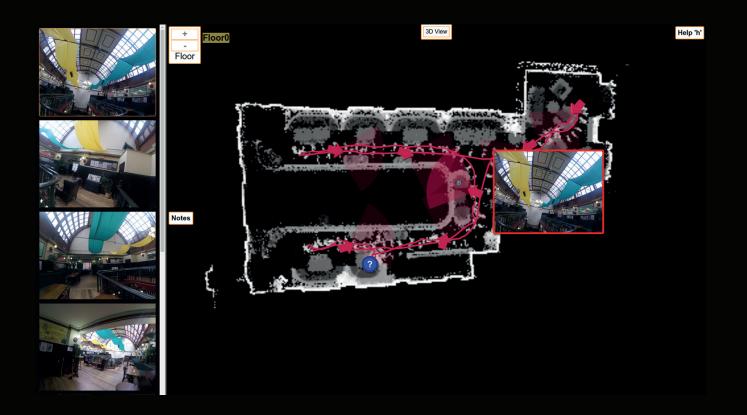

## **What It Does**

**ZEB-CAM** is the new add-on option for the **ZEB-REVO** that adds contextual imagery to your scan data, and is available for both new and existing **REVO** customers.

Using **GeoSLAM Desktop** local processing engine, contextual visual images can be viewed alongside 2D floorplans extracted directly from the scan data.

Click on an image of interest and you are automatically transported to that position within the scan data.

Click on a point of interest on the 2D floorplan and corresponding contextual images of that location are automatically displayed.