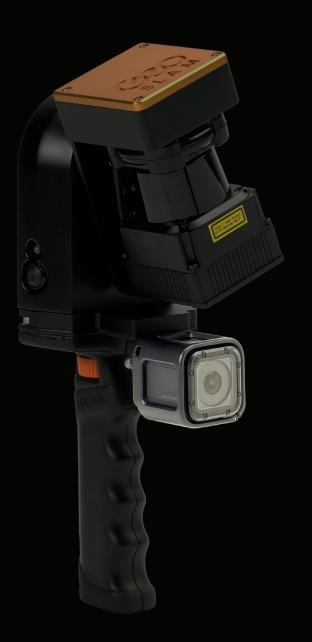

Fast

Simple

Mobile

Reliable

**ZEB-CAM** - Adding vision and context to your 3D scan data

## **What It Does**

**ZEB-CAM** is the new add-on option for the **ZEB-REVO** that adds contextual imagery to your scan data, and is available for both new and existing **REVO** customers.

Using **GeoSLAM Desktop** local processing engine, contextual visual images can be viewed alongside 2D floorplans extracted directly from the scan data.