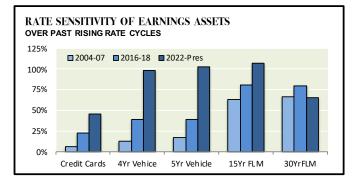

#### **CYCLICAL NATIONAL LOAN & SHARE RATE SENSITIVITY**

|             |                 | EARNING | ASSETS  |         |      |      | FUNDING OBLIGATIONS |        |         |        |     |     |
|-------------|-----------------|---------|---------|---------|------|------|---------------------|--------|---------|--------|-----|-----|
|             |                 | Credit  | 4Yr     | 5Yr     | 15Yr | 30Yr |                     | Share  | Regular | Money  | 1Yr | 2Yr |
| CYCLE       |                 | Cards   | Vehicle | Vehicle | FLM  | FLM  |                     | Drafts | Savings | Market | CD  | CD  |
| Rising Rate | Environments:   |         |         |         |      |      |                     |        |         |        |     |     |
| 2004-07     | Rising          | 6%      | 13%     | 17%     | 63%  | 66%  |                     | 2%     | 5%      | 41%    | 73% | 72% |
| 2016-18     | Rising          | 23%     | 39%     | 39%     | 81%  | 80%  |                     | 1%     | 2%      | 15%    | 38% | 39% |
| 2020-Pres   | Rising          | 46%     | 98%     | 103%    | 108% | 66%  |                     | 3%     | 2%      | 15%    | 72% | 69% |
| alling Rate | e Environments: |         |         |         |      |      |                     |        |         |        |     |     |
| 2007-16     | Falling         | 1%      | 60%     | 62%     | 68%  | 65%  |                     | 9%     | 20%     | 51%    | 81% | 78% |
| 2018-20     | Falling         | 35%     | 36%     | 37%     | 75%  | 75%  |                     | 2%     | 4%      | 22%    | 40% | 47% |

Strategic Value is GREATER: ... when sensitivity is highest during rising rates

Strategic Value is LEAST:

... when sensitivity is lowest during rising rates

Strategic Value is LEAST: ... when sensitivity is lowest during falling rates