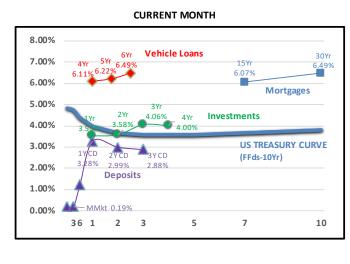

### 30 September 2024

|                | Sep-23 | Oct-23 | Nov-23 | Dec-23 | Jan-24 | Feb-24 | Mar-24 | Apr-24 | May-24 | Jun-24 | Jul-24 | Aug-24 | Sep-24 |
|----------------|--------|--------|--------|--------|--------|--------|--------|--------|--------|--------|--------|--------|--------|
| Fed Funds      | 5.33%  | 5.33%  | 5.33%  | 5.33%  | 5.33%  | 5.33%  | 5.33%  | 5.33%  | 5.33%  | 5.33%  | 5.33%  | 5.33%  | 4.83%  |
| 1yr UST        | 5.46%  | 5.44%  | 5.16%  | 5.16%  | 4.68%  | 5.01%  | 5.03%  | 5.25%  | 5.18%  | 5.09%  | 4.73%  | 4.38%  | 3.98%  |
| 2yr UST        | 5.03%  | 5.07%  | 4.73%  | 4.73%  | 4.20%  | 4.64%  | 4.59%  | 5.04%  | 4.89%  | 4.71%  | 4.29%  | 3.91%  | 3.66%  |
| Byr UST        | 4.80%  | 4.90%  | 4.48%  | 4.48%  | 3.96%  | 4.43%  | 4.40%  | 4.87%  | 4.69%  | 4.52%  | 4.10%  | 3.79%  | 3.58%  |
| 5yr UST        | 4.60%  | 4.82%  | 4.31%  | 4.31%  | 3.80%  | 4.26%  | 4.21%  | 4.72%  | 4.52%  | 4.33%  | 3.97%  | 3.71%  | 3.58%  |
| 'yr UST        | 4.61%  | 4.89%  | 4.38%  | 4.38%  | 3.83%  | 4.28%  | 4.20%  | 4.71%  | 4.52%  | 4.33%  | 4.00%  | 3.80%  | 3.67%  |
| .0yr UST       | 4.59%  | 4.88%  | 4.37%  | 4.37%  | 3.87%  | 4.25%  | 4.20%  | 4.69%  | 4.51%  | 4.36%  | 4.09%  | 3.91%  | 3.81%  |
| 0yr UST        | 7.37%  | 5.04%  | 4.54%  | 4.54%  | 4.10%  | 4.38%  | 4.34%  | 4.79%  | 4.65%  | 4.51%  | 4.35%  | 4.20%  | 4.14%  |
| yr Vehicle     | 6.31%  | 6.44%  | 6.49%  | 6.51%  | 6.52%  | 6.50%  | 6.24%  | 6.48%  | 6.45%  | 6.43%  | 6.39%  | 6.35%  | 6.22%  |
| 5yr FLM        | 6.71%  | 7.18%  | 6.21%  | 5.66%  | 6.39%  | 6.41%  | 6.17%  | 6.70%  | 6.48%  | 6.54%  | 6.49%  | 5.72%  | 6.07%  |
| Oyr FLM        | 7.37%  | 7.65%  | 6.74%  | 6.32%  | 6.76%  | 6.83%  | 6.58%  | 7.21%  | 6.91%  | 6.90%  | 6.86%  | 6.20%  | 6.49%  |
| Reg Savings    | 0.19%  | 0.19%  | 0.19%  | 0.20%  | 0.20%  | 0.20%  | 0.20%  | 0.20%  | 0.19%  | 0.19%  | 0.19%  | 0.19%  | 0.19%  |
| /oneyMkt       | 1.12%  | 1.16%  | 1.17%  | 1.18%  | 1.20%  | 1.21%  | 1.21%  | 1.21%  | 1.22%  | 1.22%  | 1.22%  | 1.22%  | 1.21%  |
| lyr CD         | 3.17%  | 3.29%  | 3.34%  | 3.36%  | 3.40%  | 3.41%  | 3.42%  | 3.42%  | 3.44%  | 3.44%  | 3.44%  | 3.41%  | 3.28%  |
| 2yr CD         | 2.98%  | 3.04%  | 3.05%  | 3.06%  | 3.06%  | 3.07%  | 3.07%  | 3.08%  | 3.09%  | 3.10%  | 3.10%  | 3.07%  | 2.99%  |
| Pricing Spread | ls-    |        |        |        |        |        |        |        |        |        |        |        |        |
| /eh Loan       | 1.51%  | 1.54%  | 2.01%  | 2.03%  | 2.56%  | 2.07%  | 1.84%  | 1.61%  | 1.76%  | 1.91%  | 2.29%  | 2.56%  | 2.64%  |
| .5yr FLM       | 2.10%  | 2.29%  | 1.83%  | 1.28%  | 2.56%  | 2.13%  | 1.97%  | 1.99%  | 1.96%  | 2.21%  | 2.49%  | 1.92%  | 2.40%  |
| 0yr FLM        | 2.78%  | 2.77%  | 2.37%  | 1.95%  | 2.89%  | 2.58%  | 2.38%  | 2.52%  | 2.40%  | 2.54%  | 2.77%  | 2.29%  | 2.68%  |
| eg Svgs        | -5.14% | -5.14% | -5.14% | -5.13% | -5.13% | -5.13% | -5.13% | -5.13% | -5.14% | -5.14% | -5.14% | -5.14% | -4.64% |
| 1Mkt           | -4.21% | -4.17% | -4.16% | -4.15% | -4.13% | -4.12% | -4.12% | -4.12% | -4.11% | -4.11% | -4.11% | -4.11% | -3.629 |
| yrCD           | -2.29% | -2.15% | -1.82% | -1.80% | -1.28% | -1.60% | -1.61% | -1.83% | -1.74% | -1.65% | -1.29% | -0.97% | -0.70  |
| 2yrCD          | -2.05% | -2.03% | -1.68% | -1.67% | -1.14% | -1.57% | -1.52% | -1.96% | -1.80% | -1.61% | -1.19% | -0.84% | -0.679 |

## 30 September 2024

**Regulatory Expert** 

| CE IN | MARKET   | DATEC |
|-------|----------|-------|
| GE IN | IVIANNET | NAIES |
|       |          |       |

|             |                   | Y                 | EAR-OVER-         | YEAR CHA          | NGE                  |                      | AGGREGATE CHANGE    |                     |                     |                     |  |
|-------------|-------------------|-------------------|-------------------|-------------------|----------------------|----------------------|---------------------|---------------------|---------------------|---------------------|--|
|             | Dec18 to<br>Dec19 | Dec19 to<br>Dec20 | Dec20 to<br>Dec21 | Dec21 to<br>Dec22 | Dec 22 to<br>Current | Dec 23 to<br>Current | Dec19 to<br>Current | Dec20 to<br>Current | Dec21 to<br>Current | Dec22 to<br>Current |  |
|             |                   |                   |                   |                   |                      |                      |                     |                     |                     |                     |  |
| Fed Funds   | -0.85%            | -1.46%            | -0.01%            | 4.25%             | 1.00%                | -0.50%               | 3.28%               | 4.74%               | 4.75%               | 0.50%               |  |
| 1yr UST     | -1.04%            | -1.49%            | 0.29%             | 4.34%             | 0.43%                | -1.18%               | 2.39%               | 3.88%               | 3.59%               | -0.75%              |  |
| 2yr UST     | -0.90%            | -1.45%            | 0.60%             | 3.68%             | 0.32%                | -1.07%               | 2.08%               | 3.53%               | 2.93%               | -0.75%              |  |
| 3yr UST     | -0.84%            | -1.45%            | 0.80%             | 3.25%             | 0.26%                | -0.90%               | 1.96%               | 3.41%               | 2.61%               | -0.64%              |  |
| 5yr UST     | -0.82%            | -1.33%            | 0.90%             | 2.73%             | 0.32%                | -0.73%               | 1.89%               | 3.22%               | 2.32%               | -0.41%              |  |
| 7yr UST     | -0.76%            | -1.18%            | 0.79%             | 2.52%             | 0.42%                | -0.71%               | 1.84%               | 3.02%               | 2.23%               | -0.29%              |  |
| 10yr UST    | -0.77%            | -0.99%            | 0.59%             | 2.36%             | 0.49%                | -0.56%               | 1.89%               | 2.88%               | 2.29%               | -0.07%              |  |
| 5yr Vehicle | -0.05%            | -0.51%            | -0.30%            | 2.14%             | 1.59%                | -0.29%               | 2.63%               | 3.14%               | 3.44%               | 1.30%               |  |
| 15yr FLM    | -0.91%            | -0.73%            | -0.10%            | 2.82%             | 0.10%                | 0.41%                | 2.50%               | 3.23%               | 3.33%               | 0.51%               |  |
| 30yr FLM    | -0.92%            | -0.84%            | 0.10%             | 3.02%             | 0.03%                | 0.17%                | 2.48%               | 3.32%               | 3.22%               | 0.20%               |  |
| Reg Savings | 0.01%             | -0.04%            | -0.06%            | 0.06%             | 0.05%                | -0.01%               | 0.00%               | 0.04%               | 0.10%               | 0.04%               |  |
| 1yr CD      | -0.01%            | -0.96%            | 0.02%             | 1.45%             | 1.45%                | -0.08%               | 1.88%               | 2.84%               | 2.82%               | 1.37%               |  |
| 2yr CD      | -0.11%            | -1.07%            | 0.00%             | 1.57%             | 0.92%                | -0.07%               | 1.35%               | 2.42%               | 2.42%               | 0.85%               |  |

|               | Dec-12    | Dec-13 | Dec-14 | Dec-15 | Dec-16 | Dec-17 | Dec-18 | Dec-19 | Dec-20 | Dec-21 | Dec-22 | Dec-23 | Sep-24 |
|---------------|-----------|--------|--------|--------|--------|--------|--------|--------|--------|--------|--------|--------|--------|
|               |           |        |        |        |        |        |        |        |        |        |        |        |        |
| Benchmark a   | nd Market | Rates- |        |        |        |        |        |        |        |        |        |        |        |
| FedFunds      | 0.09%     | 0.07%  | 0.06%  | 0.20%  | 0.55%  | 1.33%  | 2.40%  | 1.55%  | 0.09%  | 0.08%  | 4.33%  | 5.33%  | 4.83%  |
| 1yr UST       | 0.16%     | 0.13%  | 0.25%  | 0.65%  | 0.85%  | 1.76%  | 2.63%  | 1.59%  | 0.10%  | 0.39%  | 4.73%  | 5.16%  | 3.98%  |
| 2yr UST       | 0.25%     | 0.38%  | 0.67%  | 1.06%  | 1.20%  | 1.89%  | 2.48%  | 1.58%  | 0.13%  | 0.73%  | 4.41%  | 4.73%  | 3.66%  |
| 3yr UST       | 0.36%     | 0.78%  | 1.10%  | 1.31%  | 1.47%  | 1.98%  | 2.46%  | 1.62%  | 0.17%  | 0.97%  | 4.22%  | 4.48%  | 3.58%  |
| 5yr UST       | 0.72%     | 1.75%  | 1.65%  | 1.76%  | 1.93%  | 2.20%  | 2.51%  | 1.69%  | 0.36%  | 1.26%  | 3.99%  | 4.31%  | 3.58%  |
| 7yr UST       | 1.18%     | 2.45%  | 1.97%  | 2.09%  | 2.25%  | 2.33%  | 2.59%  | 1.83%  | 0.65%  | 1.44%  | 3.96%  | 4.38%  | 3.67%  |
| 10yr UST      | 1.78%     | 3.04%  | 2.17%  | 2.27%  | 2.45%  | 2.40%  | 2.69%  | 1.92%  | 0.93%  | 1.52%  | 3.88%  | 4.37%  | 3.81%  |
| 30yr UST      | 2.88%     | 3.89%  | 2.83%  | 2.97%  | 3.11%  | 2.77%  | 3.10%  | 2.30%  | 1.87%  | 1.93%  | 3.92%  | 4.03%  | 4.14%  |
| 3yr Agy Call  | 0.69%     | 1.13%  | 1.53%  | 1.81%  | 2.00%  | 2.35%  | 2.67%  | 1.80%  | 0.21%  | 1.11%  | 5.25%  | 5.75%  | 4.06%  |
| 5yr Vehicle   | 3.06%     | 2.68%  | 2.68%  | 2.66%  | 2.68%  | 2.94%  | 3.64%  | 3.59%  | 3.08%  | 2.78%  | 4.92%  | 6.51%  | 6.22%  |
| 15yr FLM      | 2.65%     | 3.52%  | 3.31%  | 3.52%  | 3.68%  | 3.68%  | 4.48%  | 3.57%  | 2.84%  | 2.74%  | 5.56%  | 5.66%  | 6.07%  |
| 30yr FLM      | 3.35%     | 4.48%  | 4.07%  | 4.17%  | 4.33%  | 4.17%  | 4.93%  | 4.01%  | 3.17%  | 3.27%  | 6.29%  | 6.32%  | 6.49%  |
| Reg Svgs      | 0.20%     | 0.20%  | 0.14%  | 0.14%  | 0.14%  | 0.15%  | 0.18%  | 0.19%  | 0.15%  | 0.09%  | 0.15%  | 0.20%  | 0.19%  |
| 1yr CD        | 0.80%     | 0.80%  | 0.45%  | 0.50%  | 0.55%  | 0.75%  | 1.41%  | 1.40%  | 0.44%  | 0.46%  | 1.91%  | 3.36%  | 3.28%  |
| 2yr CD        | 1.03%     | 1.03%  | 0.68%  | 0.75%  | 0.81%  | 1.02%  | 1.75%  | 1.64%  | 0.57%  | 0.57%  | 2.14%  | 3.06%  | 2.99%  |
| Pricing Sprea | ds-       |        |        |        |        |        |        |        |        |        |        |        |        |
| 3yr Agy Call  | 0.33%     | 0.35%  | 0.43%  | 0.50%  | 0.53%  | 0.37%  | 0.21%  | 0.18%  | 0.04%  | 0.14%  | 1.03%  | 1.27%  | 0.48%  |
| 5yr Vehicle   | 2.70%     | 1.90%  | 1.58%  | 1.35%  | 1.21%  | 0.96%  | 1.18%  | 1.97%  | 2.91%  | 1.81%  | 0.70%  | 2.03%  | 2.64%  |
| 15yr FLM      | 1.47%     | 1.07%  | 1.34%  | 1.43%  | 1.43%  | 1.35%  | 1.89%  | 1.74%  | 2.19%  | 1.30%  | 1.60%  | 1.28%  | 2.40%  |
| 30yr FLM      | 1.57%     | 1.44%  | 1.90%  | 1.90%  | 1.88%  | 1.77%  | 2.24%  | 2.09%  | 2.24%  | 1.75%  | 2.41%  | 1.95%  | 2.68%  |
| Reg Svgs      | 0.11%     | 0.13%  | 0.08%  | -0.06% | -0.41% | -1.18% | -2.22% | -1.36% | 0.06%  | 0.01%  | -4.18% | -5.13% | -4.64% |
| 1yr CD        | 0.64%     | 0.67%  | 0.20%  | -0.15% | -0.30% | -1.01% | -1.22% | -0.19% | 0.34%  | 0.07%  | -2.82% | -1.80% | -0.70% |
| 2yr CD        | 0.78%     | 0.65%  | 0.01%  | -0.31% | -0.39% | -0.87% | -0.73% | 0.06%  | 0.44%  | -0.16% | -2.27% | -1.67% | -0.67% |