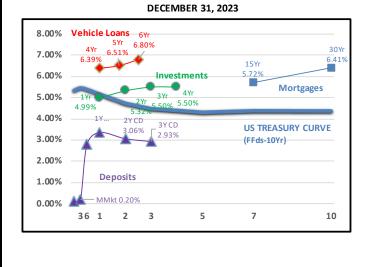

HISTORICAL NATIONAL MARKET RATES AND RELATIVE PRICING SPREADS

## 30 September 2024

**Regulatory Expert** 

| CE IN | MARKET   | DATEC |
|-------|----------|-------|
| GE IN | IVIANNET | NAIES |
|       |          |       |

|             |                   | Y                 | EAR-OVER-         | YEAR CHA          | NGE                  |                      | AGGREGATE CHANGE    |                     |                     |                     |  |
|-------------|-------------------|-------------------|-------------------|-------------------|----------------------|----------------------|---------------------|---------------------|---------------------|---------------------|--|
|             | Dec18 to<br>Dec19 | Dec19 to<br>Dec20 | Dec20 to<br>Dec21 | Dec21 to<br>Dec22 | Dec 22 to<br>Current | Dec 23 to<br>Current | Dec19 to<br>Current | Dec20 to<br>Current | Dec21 to<br>Current | Dec22 to<br>Current |  |
|             |                   |                   |                   |                   |                      |                      |                     |                     |                     |                     |  |
| Fed Funds   | -0.85%            | -1.46%            | -0.01%            | 4.25%             | 1.00%                | -0.50%               | 3.28%               | 4.74%               | 4.75%               | 0.50%               |  |
| 1yr UST     | -1.04%            | -1.49%            | 0.29%             | 4.34%             | 0.43%                | -1.18%               | 2.39%               | 3.88%               | 3.59%               | -0.75%              |  |
| 2yr UST     | -0.90%            | -1.45%            | 0.60%             | 3.68%             | 0.32%                | -1.07%               | 2.08%               | 3.53%               | 2.93%               | -0.75%              |  |
| 3yr UST     | -0.84%            | -1.45%            | 0.80%             | 3.25%             | 0.26%                | -0.90%               | 1.96%               | 3.41%               | 2.61%               | -0.64%              |  |
| 5yr UST     | -0.82%            | -1.33%            | 0.90%             | 2.73%             | 0.32%                | -0.73%               | 1.89%               | 3.22%               | 2.32%               | -0.41%              |  |
| 7yr UST     | -0.76%            | -1.18%            | 0.79%             | 2.52%             | 0.42%                | -0.71%               | 1.84%               | 3.02%               | 2.23%               | -0.29%              |  |
| 10yr UST    | -0.77%            | -0.99%            | 0.59%             | 2.36%             | 0.49%                | -0.56%               | 1.89%               | 2.88%               | 2.29%               | -0.07%              |  |
| 5yr Vehicle | -0.05%            | -0.51%            | -0.30%            | 2.14%             | 1.59%                | -0.29%               | 2.63%               | 3.14%               | 3.44%               | 1.30%               |  |
| 15yr FLM    | -0.91%            | -0.73%            | -0.10%            | 2.82%             | 0.10%                | 0.41%                | 2.50%               | 3.23%               | 3.33%               | 0.51%               |  |
| 30yr FLM    | -0.92%            | -0.84%            | 0.10%             | 3.02%             | 0.03%                | 0.17%                | 2.48%               | 3.32%               | 3.22%               | 0.20%               |  |
| Reg Savings | 0.01%             | -0.04%            | -0.06%            | 0.06%             | 0.05%                | -0.01%               | 0.00%               | 0.04%               | 0.10%               | 0.04%               |  |
| 1yr CD      | -0.01%            | -0.96%            | 0.02%             | 1.45%             | 1.45%                | -0.08%               | 1.88%               | 2.84%               | 2.82%               | 1.37%               |  |
| 2yr CD      | -0.11%            | -1.07%            | 0.00%             | 1.57%             | 0.92%                | -0.07%               | 1.35%               | 2.42%               | 2.42%               | 0.85%               |  |

|               | Dec-12    | Dec-13 | Dec-14 | Dec-15 | Dec-16 | Dec-17 | Dec-18 | Dec-19 | Dec-20 | Dec-21 | Dec-22 | Dec-23 | Sep-24 |
|---------------|-----------|--------|--------|--------|--------|--------|--------|--------|--------|--------|--------|--------|--------|
|               |           |        |        |        |        |        |        |        |        |        |        |        |        |
| Benchmark a   | nd Market | Rates- |        |        |        |        |        |        |        |        |        |        |        |
| FedFunds      | 0.09%     | 0.07%  | 0.06%  | 0.20%  | 0.55%  | 1.33%  | 2.40%  | 1.55%  | 0.09%  | 0.08%  | 4.33%  | 5.33%  | 4.83%  |
| 1yr UST       | 0.16%     | 0.13%  | 0.25%  | 0.65%  | 0.85%  | 1.76%  | 2.63%  | 1.59%  | 0.10%  | 0.39%  | 4.73%  | 5.16%  | 3.98%  |
| 2yr UST       | 0.25%     | 0.38%  | 0.67%  | 1.06%  | 1.20%  | 1.89%  | 2.48%  | 1.58%  | 0.13%  | 0.73%  | 4.41%  | 4.73%  | 3.66%  |
| 3yr UST       | 0.36%     | 0.78%  | 1.10%  | 1.31%  | 1.47%  | 1.98%  | 2.46%  | 1.62%  | 0.17%  | 0.97%  | 4.22%  | 4.48%  | 3.58%  |
| 5yr UST       | 0.72%     | 1.75%  | 1.65%  | 1.76%  | 1.93%  | 2.20%  | 2.51%  | 1.69%  | 0.36%  | 1.26%  | 3.99%  | 4.31%  | 3.58%  |
| 7yr UST       | 1.18%     | 2.45%  | 1.97%  | 2.09%  | 2.25%  | 2.33%  | 2.59%  | 1.83%  | 0.65%  | 1.44%  | 3.96%  | 4.38%  | 3.67%  |
| 10yr UST      | 1.78%     | 3.04%  | 2.17%  | 2.27%  | 2.45%  | 2.40%  | 2.69%  | 1.92%  | 0.93%  | 1.52%  | 3.88%  | 4.37%  | 3.81%  |
| 30yr UST      | 2.88%     | 3.89%  | 2.83%  | 2.97%  | 3.11%  | 2.77%  | 3.10%  | 2.30%  | 1.87%  | 1.93%  | 3.92%  | 4.03%  | 4.14%  |
| 3yr Agy Call  | 0.69%     | 1.13%  | 1.53%  | 1.81%  | 2.00%  | 2.35%  | 2.67%  | 1.80%  | 0.21%  | 1.11%  | 5.25%  | 5.75%  | 4.06%  |
| 5yr Vehicle   | 3.06%     | 2.68%  | 2.68%  | 2.66%  | 2.68%  | 2.94%  | 3.64%  | 3.59%  | 3.08%  | 2.78%  | 4.92%  | 6.51%  | 6.22%  |
| 15yr FLM      | 2.65%     | 3.52%  | 3.31%  | 3.52%  | 3.68%  | 3.68%  | 4.48%  | 3.57%  | 2.84%  | 2.74%  | 5.56%  | 5.66%  | 6.07%  |
| 30yr FLM      | 3.35%     | 4.48%  | 4.07%  | 4.17%  | 4.33%  | 4.17%  | 4.93%  | 4.01%  | 3.17%  | 3.27%  | 6.29%  | 6.32%  | 6.49%  |
| Reg Svgs      | 0.20%     | 0.20%  | 0.14%  | 0.14%  | 0.14%  | 0.15%  | 0.18%  | 0.19%  | 0.15%  | 0.09%  | 0.15%  | 0.20%  | 0.19%  |
| 1yr CD        | 0.80%     | 0.80%  | 0.45%  | 0.50%  | 0.55%  | 0.75%  | 1.41%  | 1.40%  | 0.44%  | 0.46%  | 1.91%  | 3.36%  | 3.28%  |
| 2yr CD        | 1.03%     | 1.03%  | 0.68%  | 0.75%  | 0.81%  | 1.02%  | 1.75%  | 1.64%  | 0.57%  | 0.57%  | 2.14%  | 3.06%  | 2.99%  |
| Pricing Sprea | ds-       |        |        |        |        |        |        |        |        |        |        |        |        |
| 3yr Agy Call  | 0.33%     | 0.35%  | 0.43%  | 0.50%  | 0.53%  | 0.37%  | 0.21%  | 0.18%  | 0.04%  | 0.14%  | 1.03%  | 1.27%  | 0.48%  |
| 5yr Vehicle   | 2.70%     | 1.90%  | 1.58%  | 1.35%  | 1.21%  | 0.96%  | 1.18%  | 1.97%  | 2.91%  | 1.81%  | 0.70%  | 2.03%  | 2.64%  |
| 15yr FLM      | 1.47%     | 1.07%  | 1.34%  | 1.43%  | 1.43%  | 1.35%  | 1.89%  | 1.74%  | 2.19%  | 1.30%  | 1.60%  | 1.28%  | 2.40%  |
| 30yr FLM      | 1.57%     | 1.44%  | 1.90%  | 1.90%  | 1.88%  | 1.77%  | 2.24%  | 2.09%  | 2.24%  | 1.75%  | 2.41%  | 1.95%  | 2.68%  |
| Reg Svgs      | 0.11%     | 0.13%  | 0.08%  | -0.06% | -0.41% | -1.18% | -2.22% | -1.36% | 0.06%  | 0.01%  | -4.18% | -5.13% | -4.64% |
| 1yr CD        | 0.64%     | 0.67%  | 0.20%  | -0.15% | -0.30% | -1.01% | -1.22% | -0.19% | 0.34%  | 0.07%  | -2.82% | -1.80% | -0.70% |
| 2yr CD        | 0.78%     | 0.65%  | 0.01%  | -0.31% | -0.39% | -0.87% | -0.73% | 0.06%  | 0.44%  | -0.16% | -2.27% | -1.67% | -0.67% |