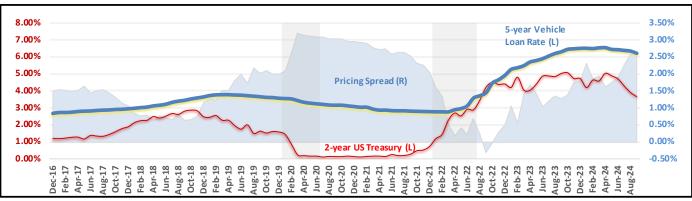

### 30 September 2024

|                | Sep-23 | Oct-23 | Nov-23 | Dec-23 | Jan-24 | Feb-24 | Mar-24 | Apr-24 | May-24 | Jun-24 | Jul-24 | Aug-24 | Sep-24 |
|----------------|--------|--------|--------|--------|--------|--------|--------|--------|--------|--------|--------|--------|--------|
| Fed Funds      | 5.33%  | 5.33%  | 5.33%  | 5.33%  | 5.33%  | 5.33%  | 5.33%  | 5.33%  | 5.33%  | 5.33%  | 5.33%  | 5.33%  | 4.83%  |
| 1yr UST        | 5.46%  | 5.44%  | 5.16%  | 5.16%  | 4.68%  | 5.01%  | 5.03%  | 5.25%  | 5.18%  | 5.09%  | 4.73%  | 4.38%  | 3.98%  |
| 2yr UST        | 5.03%  | 5.07%  | 4.73%  | 4.73%  | 4.20%  | 4.64%  | 4.59%  | 5.04%  | 4.89%  | 4.71%  | 4.29%  | 3.91%  | 3.66%  |
| Byr UST        | 4.80%  | 4.90%  | 4.48%  | 4.48%  | 3.96%  | 4.43%  | 4.40%  | 4.87%  | 4.69%  | 4.52%  | 4.10%  | 3.79%  | 3.58%  |
| 5yr UST        | 4.60%  | 4.82%  | 4.31%  | 4.31%  | 3.80%  | 4.26%  | 4.21%  | 4.72%  | 4.52%  | 4.33%  | 3.97%  | 3.71%  | 3.58%  |
| 'yr UST        | 4.61%  | 4.89%  | 4.38%  | 4.38%  | 3.83%  | 4.28%  | 4.20%  | 4.71%  | 4.52%  | 4.33%  | 4.00%  | 3.80%  | 3.67%  |
| .0yr UST       | 4.59%  | 4.88%  | 4.37%  | 4.37%  | 3.87%  | 4.25%  | 4.20%  | 4.69%  | 4.51%  | 4.36%  | 4.09%  | 3.91%  | 3.81%  |
| 0yr UST        | 7.37%  | 5.04%  | 4.54%  | 4.54%  | 4.10%  | 4.38%  | 4.34%  | 4.79%  | 4.65%  | 4.51%  | 4.35%  | 4.20%  | 4.14%  |
| yr Vehicle     | 6.31%  | 6.44%  | 6.49%  | 6.51%  | 6.52%  | 6.50%  | 6.24%  | 6.48%  | 6.45%  | 6.43%  | 6.39%  | 6.35%  | 6.22%  |
| 5yr FLM        | 6.71%  | 7.18%  | 6.21%  | 5.66%  | 6.39%  | 6.41%  | 6.17%  | 6.70%  | 6.48%  | 6.54%  | 6.49%  | 5.72%  | 6.07%  |
| Oyr FLM        | 7.37%  | 7.65%  | 6.74%  | 6.32%  | 6.76%  | 6.83%  | 6.58%  | 7.21%  | 6.91%  | 6.90%  | 6.86%  | 6.20%  | 6.49%  |
| Reg Savings    | 0.19%  | 0.19%  | 0.19%  | 0.20%  | 0.20%  | 0.20%  | 0.20%  | 0.20%  | 0.19%  | 0.19%  | 0.19%  | 0.19%  | 0.19%  |
| /oneyMkt       | 1.12%  | 1.16%  | 1.17%  | 1.18%  | 1.20%  | 1.21%  | 1.21%  | 1.21%  | 1.22%  | 1.22%  | 1.22%  | 1.22%  | 1.21%  |
| lyr CD         | 3.17%  | 3.29%  | 3.34%  | 3.36%  | 3.40%  | 3.41%  | 3.42%  | 3.42%  | 3.44%  | 3.44%  | 3.44%  | 3.41%  | 3.28%  |
| 2yr CD         | 2.98%  | 3.04%  | 3.05%  | 3.06%  | 3.06%  | 3.07%  | 3.07%  | 3.08%  | 3.09%  | 3.10%  | 3.10%  | 3.07%  | 2.99%  |
| Pricing Spread | ls-    |        |        |        |        |        |        |        |        |        |        |        |        |
| /eh Loan       | 1.51%  | 1.54%  | 2.01%  | 2.03%  | 2.56%  | 2.07%  | 1.84%  | 1.61%  | 1.76%  | 1.91%  | 2.29%  | 2.56%  | 2.64%  |
| .5yr FLM       | 2.10%  | 2.29%  | 1.83%  | 1.28%  | 2.56%  | 2.13%  | 1.97%  | 1.99%  | 1.96%  | 2.21%  | 2.49%  | 1.92%  | 2.40%  |
| 0yr FLM        | 2.78%  | 2.77%  | 2.37%  | 1.95%  | 2.89%  | 2.58%  | 2.38%  | 2.52%  | 2.40%  | 2.54%  | 2.77%  | 2.29%  | 2.68%  |
| eg Svgs        | -5.14% | -5.14% | -5.14% | -5.13% | -5.13% | -5.13% | -5.13% | -5.13% | -5.14% | -5.14% | -5.14% | -5.14% | -4.64% |
| 1Mkt           | -4.21% | -4.17% | -4.16% | -4.15% | -4.13% | -4.12% | -4.12% | -4.12% | -4.11% | -4.11% | -4.11% | -4.11% | -3.629 |
| yrCD           | -2.29% | -2.15% | -1.82% | -1.80% | -1.28% | -1.60% | -1.61% | -1.83% | -1.74% | -1.65% | -1.29% | -0.97% | -0.70  |
| 2yrCD          | -2.05% | -2.03% | -1.68% | -1.67% | -1.14% | -1.57% | -1.52% | -1.96% | -1.80% | -1.61% | -1.19% | -0.84% | -0.679 |

## 30 September 2024

**Regulatory Expert** 

| CE IN | MARKET   | DATEC |
|-------|----------|-------|
| GE IN | IVIANNET | NAIES |
|       |          |       |

|             |                   | Y                 | EAR-OVER-         | YEAR CHA          | NGE                  |                      | AGGREGATE CHANGE    |                     |                     |                     |  |
|-------------|-------------------|-------------------|-------------------|-------------------|----------------------|----------------------|---------------------|---------------------|---------------------|---------------------|--|
|             | Dec18 to<br>Dec19 | Dec19 to<br>Dec20 | Dec20 to<br>Dec21 | Dec21 to<br>Dec22 | Dec 22 to<br>Current | Dec 23 to<br>Current | Dec19 to<br>Current | Dec20 to<br>Current | Dec21 to<br>Current | Dec22 to<br>Current |  |
|             |                   |                   |                   |                   |                      |                      |                     |                     |                     |                     |  |
| Fed Funds   | -0.85%            | -1.46%            | -0.01%            | 4.25%             | 1.00%                | -0.50%               | 3.28%               | 4.74%               | 4.75%               | 0.50%               |  |
| 1yr UST     | -1.04%            | -1.49%            | 0.29%             | 4.34%             | 0.43%                | -1.18%               | 2.39%               | 3.88%               | 3.59%               | -0.75%              |  |
| 2yr UST     | -0.90%            | -1.45%            | 0.60%             | 3.68%             | 0.32%                | -1.07%               | 2.08%               | 3.53%               | 2.93%               | -0.75%              |  |
| 3yr UST     | -0.84%            | -1.45%            | 0.80%             | 3.25%             | 0.26%                | -0.90%               | 1.96%               | 3.41%               | 2.61%               | -0.64%              |  |
| 5yr UST     | -0.82%            | -1.33%            | 0.90%             | 2.73%             | 0.32%                | -0.73%               | 1.89%               | 3.22%               | 2.32%               | -0.41%              |  |
| 7yr UST     | -0.76%            | -1.18%            | 0.79%             | 2.52%             | 0.42%                | -0.71%               | 1.84%               | 3.02%               | 2.23%               | -0.29%              |  |
| 10yr UST    | -0.77%            | -0.99%            | 0.59%             | 2.36%             | 0.49%                | -0.56%               | 1.89%               | 2.88%               | 2.29%               | -0.07%              |  |
| 5yr Vehicle | -0.05%            | -0.51%            | -0.30%            | 2.14%             | 1.59%                | -0.29%               | 2.63%               | 3.14%               | 3.44%               | 1.30%               |  |
| 15yr FLM    | -0.91%            | -0.73%            | -0.10%            | 2.82%             | 0.10%                | 0.41%                | 2.50%               | 3.23%               | 3.33%               | 0.51%               |  |
| 30yr FLM    | -0.92%            | -0.84%            | 0.10%             | 3.02%             | 0.03%                | 0.17%                | 2.48%               | 3.32%               | 3.22%               | 0.20%               |  |
| Reg Savings | 0.01%             | -0.04%            | -0.06%            | 0.06%             | 0.05%                | -0.01%               | 0.00%               | 0.04%               | 0.10%               | 0.04%               |  |
| 1yr CD      | -0.01%            | -0.96%            | 0.02%             | 1.45%             | 1.45%                | -0.08%               | 1.88%               | 2.84%               | 2.82%               | 1.37%               |  |
| 2yr CD      | -0.11%            | -1.07%            | 0.00%             | 1.57%             | 0.92%                | -0.07%               | 1.35%               | 2.42%               | 2.42%               | 0.85%               |  |

|               | Dec-12    | Dec-13 | Dec-14 | Dec-15 | Dec-16 | Dec-17 | Dec-18 | Dec-19 | Dec-20 | Dec-21 | Dec-22 | Dec-23 | Sep-24 |
|---------------|-----------|--------|--------|--------|--------|--------|--------|--------|--------|--------|--------|--------|--------|
|               |           |        |        |        |        |        |        |        |        |        |        |        |        |
| Benchmark a   | nd Market | Rates- |        |        |        |        |        |        |        |        |        |        |        |
| FedFunds      | 0.09%     | 0.07%  | 0.06%  | 0.20%  | 0.55%  | 1.33%  | 2.40%  | 1.55%  | 0.09%  | 0.08%  | 4.33%  | 5.33%  | 4.83%  |
| 1yr UST       | 0.16%     | 0.13%  | 0.25%  | 0.65%  | 0.85%  | 1.76%  | 2.63%  | 1.59%  | 0.10%  | 0.39%  | 4.73%  | 5.16%  | 3.98%  |
| 2yr UST       | 0.25%     | 0.38%  | 0.67%  | 1.06%  | 1.20%  | 1.89%  | 2.48%  | 1.58%  | 0.13%  | 0.73%  | 4.41%  | 4.73%  | 3.66%  |
| 3yr UST       | 0.36%     | 0.78%  | 1.10%  | 1.31%  | 1.47%  | 1.98%  | 2.46%  | 1.62%  | 0.17%  | 0.97%  | 4.22%  | 4.48%  | 3.58%  |
| 5yr UST       | 0.72%     | 1.75%  | 1.65%  | 1.76%  | 1.93%  | 2.20%  | 2.51%  | 1.69%  | 0.36%  | 1.26%  | 3.99%  | 4.31%  | 3.58%  |
| 7yr UST       | 1.18%     | 2.45%  | 1.97%  | 2.09%  | 2.25%  | 2.33%  | 2.59%  | 1.83%  | 0.65%  | 1.44%  | 3.96%  | 4.38%  | 3.67%  |
| 10yr UST      | 1.78%     | 3.04%  | 2.17%  | 2.27%  | 2.45%  | 2.40%  | 2.69%  | 1.92%  | 0.93%  | 1.52%  | 3.88%  | 4.37%  | 3.81%  |
| 30yr UST      | 2.88%     | 3.89%  | 2.83%  | 2.97%  | 3.11%  | 2.77%  | 3.10%  | 2.30%  | 1.87%  | 1.93%  | 3.92%  | 4.03%  | 4.14%  |
| 3yr Agy Call  | 0.69%     | 1.13%  | 1.53%  | 1.81%  | 2.00%  | 2.35%  | 2.67%  | 1.80%  | 0.21%  | 1.11%  | 5.25%  | 5.75%  | 4.06%  |
| 5yr Vehicle   | 3.06%     | 2.68%  | 2.68%  | 2.66%  | 2.68%  | 2.94%  | 3.64%  | 3.59%  | 3.08%  | 2.78%  | 4.92%  | 6.51%  | 6.22%  |
| 15yr FLM      | 2.65%     | 3.52%  | 3.31%  | 3.52%  | 3.68%  | 3.68%  | 4.48%  | 3.57%  | 2.84%  | 2.74%  | 5.56%  | 5.66%  | 6.07%  |
| 30yr FLM      | 3.35%     | 4.48%  | 4.07%  | 4.17%  | 4.33%  | 4.17%  | 4.93%  | 4.01%  | 3.17%  | 3.27%  | 6.29%  | 6.32%  | 6.49%  |
| Reg Svgs      | 0.20%     | 0.20%  | 0.14%  | 0.14%  | 0.14%  | 0.15%  | 0.18%  | 0.19%  | 0.15%  | 0.09%  | 0.15%  | 0.20%  | 0.19%  |
| 1yr CD        | 0.80%     | 0.80%  | 0.45%  | 0.50%  | 0.55%  | 0.75%  | 1.41%  | 1.40%  | 0.44%  | 0.46%  | 1.91%  | 3.36%  | 3.28%  |
| 2yr CD        | 1.03%     | 1.03%  | 0.68%  | 0.75%  | 0.81%  | 1.02%  | 1.75%  | 1.64%  | 0.57%  | 0.57%  | 2.14%  | 3.06%  | 2.99%  |
| Pricing Sprea | ds-       |        |        |        |        |        |        |        |        |        |        |        |        |
| 3yr Agy Call  | 0.33%     | 0.35%  | 0.43%  | 0.50%  | 0.53%  | 0.37%  | 0.21%  | 0.18%  | 0.04%  | 0.14%  | 1.03%  | 1.27%  | 0.48%  |
| 5yr Vehicle   | 2.70%     | 1.90%  | 1.58%  | 1.35%  | 1.21%  | 0.96%  | 1.18%  | 1.97%  | 2.91%  | 1.81%  | 0.70%  | 2.03%  | 2.64%  |
| 15yr FLM      | 1.47%     | 1.07%  | 1.34%  | 1.43%  | 1.43%  | 1.35%  | 1.89%  | 1.74%  | 2.19%  | 1.30%  | 1.60%  | 1.28%  | 2.40%  |
| 30yr FLM      | 1.57%     | 1.44%  | 1.90%  | 1.90%  | 1.88%  | 1.77%  | 2.24%  | 2.09%  | 2.24%  | 1.75%  | 2.41%  | 1.95%  | 2.68%  |
| Reg Svgs      | 0.11%     | 0.13%  | 0.08%  | -0.06% | -0.41% | -1.18% | -2.22% | -1.36% | 0.06%  | 0.01%  | -4.18% | -5.13% | -4.64% |
| 1yr CD        | 0.64%     | 0.67%  | 0.20%  | -0.15% | -0.30% | -1.01% | -1.22% | -0.19% | 0.34%  | 0.07%  | -2.82% | -1.80% | -0.70% |
| 2yr CD        | 0.78%     | 0.65%  | 0.01%  | -0.31% | -0.39% | -0.87% | -0.73% | 0.06%  | 0.44%  | -0.16% | -2.27% | -1.67% | -0.67% |