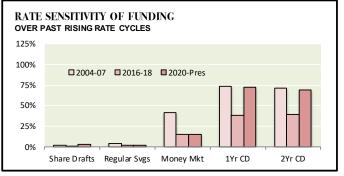

#### **CYCLICAL NATIONAL LOAN & SHARE RATE SENSITIVITY**

|             |                 | EARNING | ASSETS  |         |      |      | FUNDING OBLIGATIONS |        |         |        |     |     |
|-------------|-----------------|---------|---------|---------|------|------|---------------------|--------|---------|--------|-----|-----|
|             |                 | Credit  | 4Yr     | 5Yr     | 15Yr | 30Yr |                     | Share  | Regular | Money  | 1Yr | 2Yr |
| CYCLE       |                 | Cards   | Vehicle | Vehicle | FLM  | FLM  |                     | Drafts | Savings | Market | CD  | CD  |
| Rising Rate | Environments:   |         |         |         |      |      |                     |        |         |        |     |     |
| 2004-07     | Rising          | 6%      | 13%     | 17%     | 63%  | 66%  |                     | 2%     | 5%      | 41%    | 73% | 72% |
| 2016-18     | Rising          | 23%     | 39%     | 39%     | 81%  | 80%  |                     | 1%     | 2%      | 15%    | 38% | 39% |
| 2020-Pres   | Rising          | 46%     | 98%     | 103%    | 108% | 66%  |                     | 3%     | 2%      | 15%    | 72% | 69% |
| alling Rate | e Environments: |         |         |         |      |      |                     |        |         |        |     |     |
| 2007-16     | Falling         | 1%      | 60%     | 62%     | 68%  | 65%  |                     | 9%     | 20%     | 51%    | 81% | 78% |
| 2018-20     | Falling         | 35%     | 36%     | 37%     | 75%  | 75%  |                     | 2%     | 4%      | 22%    | 40% | 47% |

Strategic Value is GREATER: ... when sensitivity is highest during rising rates

Strategic Value is LEAST:

... when sensitivity is lowest during rising rates

Strategic Value is LEAST: ... when sensitivity is lowest during falling rates