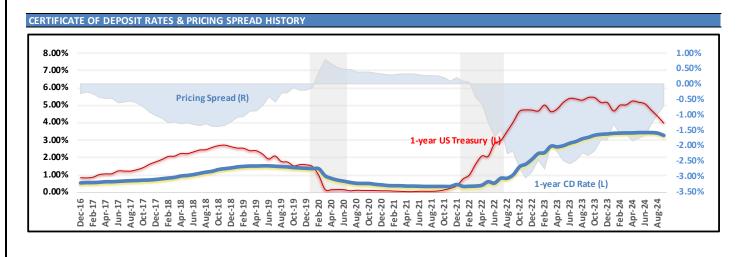

### 30 September 2024

|                | Sep-23 | Oct-23 | Nov-23 | Dec-23 | Jan-24 | Feb-24 | Mar-24 | Apr-24 | May-24 | Jun-24 | Jul-24 | Aug-24 | Sep-24 |
|----------------|--------|--------|--------|--------|--------|--------|--------|--------|--------|--------|--------|--------|--------|
| Fed Funds      | 5.33%  | 5.33%  | 5.33%  | 5.33%  | 5.33%  | 5.33%  | 5.33%  | 5.33%  | 5.33%  | 5.33%  | 5.33%  | 5.33%  | 4.83%  |
| 1yr UST        | 5.46%  | 5.44%  | 5.16%  | 5.16%  | 4.68%  | 5.01%  | 5.03%  | 5.25%  | 5.18%  | 5.09%  | 4.73%  | 4.38%  | 3.98%  |
| 2yr UST        | 5.03%  | 5.07%  | 4.73%  | 4.73%  | 4.20%  | 4.64%  | 4.59%  | 5.04%  | 4.89%  | 4.71%  | 4.29%  | 3.91%  | 3.66%  |
| Byr UST        | 4.80%  | 4.90%  | 4.48%  | 4.48%  | 3.96%  | 4.43%  | 4.40%  | 4.87%  | 4.69%  | 4.52%  | 4.10%  | 3.79%  | 3.58%  |
| 5yr UST        | 4.60%  | 4.82%  | 4.31%  | 4.31%  | 3.80%  | 4.26%  | 4.21%  | 4.72%  | 4.52%  | 4.33%  | 3.97%  | 3.71%  | 3.58%  |
| 'yr UST        | 4.61%  | 4.89%  | 4.38%  | 4.38%  | 3.83%  | 4.28%  | 4.20%  | 4.71%  | 4.52%  | 4.33%  | 4.00%  | 3.80%  | 3.67%  |
| .0yr UST       | 4.59%  | 4.88%  | 4.37%  | 4.37%  | 3.87%  | 4.25%  | 4.20%  | 4.69%  | 4.51%  | 4.36%  | 4.09%  | 3.91%  | 3.81%  |
| 0yr UST        | 7.37%  | 5.04%  | 4.54%  | 4.54%  | 4.10%  | 4.38%  | 4.34%  | 4.79%  | 4.65%  | 4.51%  | 4.35%  | 4.20%  | 4.14%  |
| yr Vehicle     | 6.31%  | 6.44%  | 6.49%  | 6.51%  | 6.52%  | 6.50%  | 6.24%  | 6.48%  | 6.45%  | 6.43%  | 6.39%  | 6.35%  | 6.22%  |
| 5yr FLM        | 6.71%  | 7.18%  | 6.21%  | 5.66%  | 6.39%  | 6.41%  | 6.17%  | 6.70%  | 6.48%  | 6.54%  | 6.49%  | 5.72%  | 6.07%  |
| Oyr FLM        | 7.37%  | 7.65%  | 6.74%  | 6.32%  | 6.76%  | 6.83%  | 6.58%  | 7.21%  | 6.91%  | 6.90%  | 6.86%  | 6.20%  | 6.49%  |
| Reg Savings    | 0.19%  | 0.19%  | 0.19%  | 0.20%  | 0.20%  | 0.20%  | 0.20%  | 0.20%  | 0.19%  | 0.19%  | 0.19%  | 0.19%  | 0.19%  |
| /oneyMkt       | 1.12%  | 1.16%  | 1.17%  | 1.18%  | 1.20%  | 1.21%  | 1.21%  | 1.21%  | 1.22%  | 1.22%  | 1.22%  | 1.22%  | 1.21%  |
| lyr CD         | 3.17%  | 3.29%  | 3.34%  | 3.36%  | 3.40%  | 3.41%  | 3.42%  | 3.42%  | 3.44%  | 3.44%  | 3.44%  | 3.41%  | 3.28%  |
| 2yr CD         | 2.98%  | 3.04%  | 3.05%  | 3.06%  | 3.06%  | 3.07%  | 3.07%  | 3.08%  | 3.09%  | 3.10%  | 3.10%  | 3.07%  | 2.99%  |
| Pricing Spread | ls-    |        |        |        |        |        |        |        |        |        |        |        |        |
| /eh Loan       | 1.51%  | 1.54%  | 2.01%  | 2.03%  | 2.56%  | 2.07%  | 1.84%  | 1.61%  | 1.76%  | 1.91%  | 2.29%  | 2.56%  | 2.64%  |
| .5yr FLM       | 2.10%  | 2.29%  | 1.83%  | 1.28%  | 2.56%  | 2.13%  | 1.97%  | 1.99%  | 1.96%  | 2.21%  | 2.49%  | 1.92%  | 2.40%  |
| 0yr FLM        | 2.78%  | 2.77%  | 2.37%  | 1.95%  | 2.89%  | 2.58%  | 2.38%  | 2.52%  | 2.40%  | 2.54%  | 2.77%  | 2.29%  | 2.68%  |
| eg Svgs        | -5.14% | -5.14% | -5.14% | -5.13% | -5.13% | -5.13% | -5.13% | -5.13% | -5.14% | -5.14% | -5.14% | -5.14% | -4.64% |
| 1Mkt           | -4.21% | -4.17% | -4.16% | -4.15% | -4.13% | -4.12% | -4.12% | -4.12% | -4.11% | -4.11% | -4.11% | -4.11% | -3.629 |
| yrCD           | -2.29% | -2.15% | -1.82% | -1.80% | -1.28% | -1.60% | -1.61% | -1.83% | -1.74% | -1.65% | -1.29% | -0.97% | -0.70  |
| 2yrCD          | -2.05% | -2.03% | -1.68% | -1.67% | -1.14% | -1.57% | -1.52% | -1.96% | -1.80% | -1.61% | -1.19% | -0.84% | -0.679 |

HISTORICAL NATIONAL MARKET RATES AND RELATIVE PRICING SPREADS

## 30 September 2024

**Regulatory Expert** 

| CE IN | MARKET   | DATEC |
|-------|----------|-------|
| GE IN | IVIANNET | NAIES |
|       |          |       |

|             |                   | Y                 | EAR-OVER-         | YEAR CHA          | NGE                  |                      | AGGREGATE CHANGE    |                     |                     |                     |  |
|-------------|-------------------|-------------------|-------------------|-------------------|----------------------|----------------------|---------------------|---------------------|---------------------|---------------------|--|
|             | Dec18 to<br>Dec19 | Dec19 to<br>Dec20 | Dec20 to<br>Dec21 | Dec21 to<br>Dec22 | Dec 22 to<br>Current | Dec 23 to<br>Current | Dec19 to<br>Current | Dec20 to<br>Current | Dec21 to<br>Current | Dec22 to<br>Current |  |
|             |                   |                   |                   |                   |                      |                      |                     |                     |                     |                     |  |
| Fed Funds   | -0.85%            | -1.46%            | -0.01%            | 4.25%             | 1.00%                | -0.50%               | 3.28%               | 4.74%               | 4.75%               | 0.50%               |  |
| 1yr UST     | -1.04%            | -1.49%            | 0.29%             | 4.34%             | 0.43%                | -1.18%               | 2.39%               | 3.88%               | 3.59%               | -0.75%              |  |
| 2yr UST     | -0.90%            | -1.45%            | 0.60%             | 3.68%             | 0.32%                | -1.07%               | 2.08%               | 3.53%               | 2.93%               | -0.75%              |  |
| 3yr UST     | -0.84%            | -1.45%            | 0.80%             | 3.25%             | 0.26%                | -0.90%               | 1.96%               | 3.41%               | 2.61%               | -0.64%              |  |
| 5yr UST     | -0.82%            | -1.33%            | 0.90%             | 2.73%             | 0.32%                | -0.73%               | 1.89%               | 3.22%               | 2.32%               | -0.41%              |  |
| 7yr UST     | -0.76%            | -1.18%            | 0.79%             | 2.52%             | 0.42%                | -0.71%               | 1.84%               | 3.02%               | 2.23%               | -0.29%              |  |
| 10yr UST    | -0.77%            | -0.99%            | 0.59%             | 2.36%             | 0.49%                | -0.56%               | 1.89%               | 2.88%               | 2.29%               | -0.07%              |  |
| 5yr Vehicle | -0.05%            | -0.51%            | -0.30%            | 2.14%             | 1.59%                | -0.29%               | 2.63%               | 3.14%               | 3.44%               | 1.30%               |  |
| 15yr FLM    | -0.91%            | -0.73%            | -0.10%            | 2.82%             | 0.10%                | 0.41%                | 2.50%               | 3.23%               | 3.33%               | 0.51%               |  |
| 30yr FLM    | -0.92%            | -0.84%            | 0.10%             | 3.02%             | 0.03%                | 0.17%                | 2.48%               | 3.32%               | 3.22%               | 0.20%               |  |
| Reg Savings | 0.01%             | -0.04%            | -0.06%            | 0.06%             | 0.05%                | -0.01%               | 0.00%               | 0.04%               | 0.10%               | 0.04%               |  |
| 1yr CD      | -0.01%            | -0.96%            | 0.02%             | 1.45%             | 1.45%                | -0.08%               | 1.88%               | 2.84%               | 2.82%               | 1.37%               |  |
| 2yr CD      | -0.11%            | -1.07%            | 0.00%             | 1.57%             | 0.92%                | -0.07%               | 1.35%               | 2.42%               | 2.42%               | 0.85%               |  |

|               | Dec-12    | Dec-13 | Dec-14 | Dec-15 | Dec-16 | Dec-17 | Dec-18 | Dec-19 | Dec-20 | Dec-21 | Dec-22 | Dec-23 | Sep-24 |
|---------------|-----------|--------|--------|--------|--------|--------|--------|--------|--------|--------|--------|--------|--------|
|               |           |        |        |        |        |        |        |        |        |        |        |        |        |
| Benchmark a   | nd Market | Rates- |        |        |        |        |        |        |        |        |        |        |        |
| FedFunds      | 0.09%     | 0.07%  | 0.06%  | 0.20%  | 0.55%  | 1.33%  | 2.40%  | 1.55%  | 0.09%  | 0.08%  | 4.33%  | 5.33%  | 4.83%  |
| 1yr UST       | 0.16%     | 0.13%  | 0.25%  | 0.65%  | 0.85%  | 1.76%  | 2.63%  | 1.59%  | 0.10%  | 0.39%  | 4.73%  | 5.16%  | 3.98%  |
| 2yr UST       | 0.25%     | 0.38%  | 0.67%  | 1.06%  | 1.20%  | 1.89%  | 2.48%  | 1.58%  | 0.13%  | 0.73%  | 4.41%  | 4.73%  | 3.66%  |
| 3yr UST       | 0.36%     | 0.78%  | 1.10%  | 1.31%  | 1.47%  | 1.98%  | 2.46%  | 1.62%  | 0.17%  | 0.97%  | 4.22%  | 4.48%  | 3.58%  |
| 5yr UST       | 0.72%     | 1.75%  | 1.65%  | 1.76%  | 1.93%  | 2.20%  | 2.51%  | 1.69%  | 0.36%  | 1.26%  | 3.99%  | 4.31%  | 3.58%  |
| 7yr UST       | 1.18%     | 2.45%  | 1.97%  | 2.09%  | 2.25%  | 2.33%  | 2.59%  | 1.83%  | 0.65%  | 1.44%  | 3.96%  | 4.38%  | 3.67%  |
| 10yr UST      | 1.78%     | 3.04%  | 2.17%  | 2.27%  | 2.45%  | 2.40%  | 2.69%  | 1.92%  | 0.93%  | 1.52%  | 3.88%  | 4.37%  | 3.81%  |
| 30yr UST      | 2.88%     | 3.89%  | 2.83%  | 2.97%  | 3.11%  | 2.77%  | 3.10%  | 2.30%  | 1.87%  | 1.93%  | 3.92%  | 4.03%  | 4.14%  |
| 3yr Agy Call  | 0.69%     | 1.13%  | 1.53%  | 1.81%  | 2.00%  | 2.35%  | 2.67%  | 1.80%  | 0.21%  | 1.11%  | 5.25%  | 5.75%  | 4.06%  |
| 5yr Vehicle   | 3.06%     | 2.68%  | 2.68%  | 2.66%  | 2.68%  | 2.94%  | 3.64%  | 3.59%  | 3.08%  | 2.78%  | 4.92%  | 6.51%  | 6.22%  |
| 15yr FLM      | 2.65%     | 3.52%  | 3.31%  | 3.52%  | 3.68%  | 3.68%  | 4.48%  | 3.57%  | 2.84%  | 2.74%  | 5.56%  | 5.66%  | 6.07%  |
| 30yr FLM      | 3.35%     | 4.48%  | 4.07%  | 4.17%  | 4.33%  | 4.17%  | 4.93%  | 4.01%  | 3.17%  | 3.27%  | 6.29%  | 6.32%  | 6.49%  |
| Reg Svgs      | 0.20%     | 0.20%  | 0.14%  | 0.14%  | 0.14%  | 0.15%  | 0.18%  | 0.19%  | 0.15%  | 0.09%  | 0.15%  | 0.20%  | 0.19%  |
| 1yr CD        | 0.80%     | 0.80%  | 0.45%  | 0.50%  | 0.55%  | 0.75%  | 1.41%  | 1.40%  | 0.44%  | 0.46%  | 1.91%  | 3.36%  | 3.28%  |
| 2yr CD        | 1.03%     | 1.03%  | 0.68%  | 0.75%  | 0.81%  | 1.02%  | 1.75%  | 1.64%  | 0.57%  | 0.57%  | 2.14%  | 3.06%  | 2.99%  |
| Pricing Sprea | ds-       |        |        |        |        |        |        |        |        |        |        |        |        |
| 3yr Agy Call  | 0.33%     | 0.35%  | 0.43%  | 0.50%  | 0.53%  | 0.37%  | 0.21%  | 0.18%  | 0.04%  | 0.14%  | 1.03%  | 1.27%  | 0.48%  |
| 5yr Vehicle   | 2.70%     | 1.90%  | 1.58%  | 1.35%  | 1.21%  | 0.96%  | 1.18%  | 1.97%  | 2.91%  | 1.81%  | 0.70%  | 2.03%  | 2.64%  |
| 15yr FLM      | 1.47%     | 1.07%  | 1.34%  | 1.43%  | 1.43%  | 1.35%  | 1.89%  | 1.74%  | 2.19%  | 1.30%  | 1.60%  | 1.28%  | 2.40%  |
| 30yr FLM      | 1.57%     | 1.44%  | 1.90%  | 1.90%  | 1.88%  | 1.77%  | 2.24%  | 2.09%  | 2.24%  | 1.75%  | 2.41%  | 1.95%  | 2.68%  |
| Reg Svgs      | 0.11%     | 0.13%  | 0.08%  | -0.06% | -0.41% | -1.18% | -2.22% | -1.36% | 0.06%  | 0.01%  | -4.18% | -5.13% | -4.64% |
| 1yr CD        | 0.64%     | 0.67%  | 0.20%  | -0.15% | -0.30% | -1.01% | -1.22% | -0.19% | 0.34%  | 0.07%  | -2.82% | -1.80% | -0.70% |
| 2yr CD        | 0.78%     | 0.65%  | 0.01%  | -0.31% | -0.39% | -0.87% | -0.73% | 0.06%  | 0.44%  | -0.16% | -2.27% | -1.67% | -0.67% |