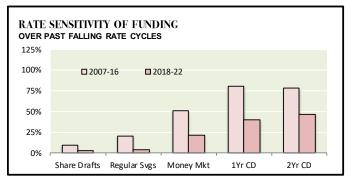

#### **CYCLICAL NATIONAL LOAN & SHARE RATE SENSITIVITY**

|             |                 | EARNING | ASSETS  |         |      |      | FUNDING OBLIGATIONS |        |         |        |     |     |
|-------------|-----------------|---------|---------|---------|------|------|---------------------|--------|---------|--------|-----|-----|
|             |                 | Credit  | 4Yr     | 5Yr     | 15Yr | 30Yr |                     | Share  | Regular | Money  | 1Yr | 2Yr |
| CYCLE       |                 | Cards   | Vehicle | Vehicle | FLM  | FLM  |                     | Drafts | Savings | Market | CD  | CD  |
| Rising Rate | Environments:   |         |         |         |      |      |                     |        |         |        |     |     |
| 2004-07     | Rising          | 6%      | 13%     | 17%     | 63%  | 66%  |                     | 2%     | 5%      | 41%    | 73% | 72% |
| 2016-18     | Rising          | 23%     | 39%     | 39%     | 81%  | 80%  |                     | 1%     | 2%      | 15%    | 38% | 39% |
| 2020-Pres   | Rising          | 46%     | 98%     | 103%    | 108% | 66%  |                     | 3%     | 2%      | 15%    | 72% | 69% |
| alling Rate | e Environments: |         |         |         |      |      |                     |        |         |        |     |     |
| 2007-16     | Falling         | 1%      | 60%     | 62%     | 68%  | 65%  |                     | 9%     | 20%     | 51%    | 81% | 78% |
| 2018-20     | Falling         | 35%     | 36%     | 37%     | 75%  | 75%  |                     | 2%     | 4%      | 22%    | 40% | 47% |

Strategic Value is GREATER: ... when sensitivity is highest during rising rates

Strategic Value is LEAST:

... when sensitivity is lowest during rising rates

Strategic Value is LEAST: ... when sensitivity is lowest during falling rates