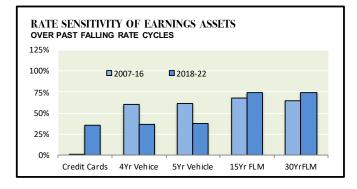

#### **CYCLICAL NATIONAL LOAN & SHARE RATE SENSITIVITY**

|             |                 | EARNING | ASSETS  |         |      |      | FUNDING OBLIGATIONS |        |         |        |     |     |
|-------------|-----------------|---------|---------|---------|------|------|---------------------|--------|---------|--------|-----|-----|
|             |                 | Credit  | 4Yr     | 5Yr     | 15Yr | 30Yr |                     | Share  | Regular | Money  | 1Yr | 2Yr |
| CYCLE       |                 | Cards   | Vehicle | Vehicle | FLM  | FLM  |                     | Drafts | Savings | Market | CD  | CD  |
| Rising Rate | Environments:   |         |         |         |      |      |                     |        |         |        |     |     |
| 2004-07     | Rising          | 6%      | 13%     | 17%     | 63%  | 66%  |                     | 2%     | 5%      | 41%    | 73% | 72% |
| 2016-18     | Rising          | 23%     | 39%     | 39%     | 81%  | 80%  |                     | 1%     | 2%      | 15%    | 38% | 39% |
| 2020-Pres   | Rising          | 46%     | 98%     | 103%    | 108% | 66%  |                     | 3%     | 2%      | 15%    | 72% | 69% |
| alling Rate | e Environments: |         |         |         |      |      |                     |        |         |        |     |     |
| 2007-16     | Falling         | 1%      | 60%     | 62%     | 68%  | 65%  |                     | 9%     | 20%     | 51%    | 81% | 78% |
| 2018-20     | Falling         | 35%     | 36%     | 37%     | 75%  | 75%  |                     | 2%     | 4%      | 22%    | 40% | 47% |

Strategic Value is GREATER: ... when sensitivity is highest during rising rates

Strategic Value is LEAST:

... when sensitivity is lowest during rising rates

Strategic Value is LEAST: ... when sensitivity is lowest during falling rates