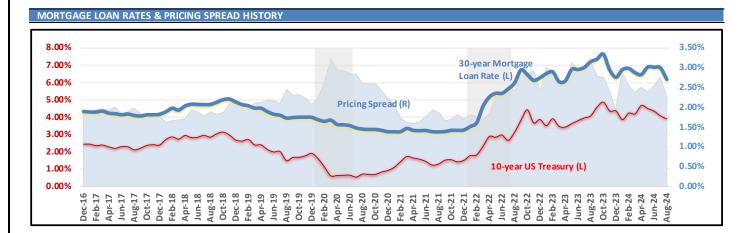

### 30 September 2024

|                | Sep-23 | Oct-23 | Nov-23 | Dec-23 | Jan-24 | Feb-24 | Mar-24 | Apr-24 | May-24 | Jun-24 | Jul-24 | Aug-24 | Sep-24 |
|----------------|--------|--------|--------|--------|--------|--------|--------|--------|--------|--------|--------|--------|--------|
| Fed Funds      | 5.33%  | 5.33%  | 5.33%  | 5.33%  | 5.33%  | 5.33%  | 5.33%  | 5.33%  | 5.33%  | 5.33%  | 5.33%  | 5.33%  | 4.83%  |
| 1yr UST        | 5.46%  | 5.44%  | 5.16%  | 5.16%  | 4.68%  | 5.01%  | 5.03%  | 5.25%  | 5.18%  | 5.09%  | 4.73%  | 4.38%  | 3.98%  |
| 2yr UST        | 5.03%  | 5.07%  | 4.73%  | 4.73%  | 4.20%  | 4.64%  | 4.59%  | 5.04%  | 4.89%  | 4.71%  | 4.29%  | 3.91%  | 3.66%  |
| Byr UST        | 4.80%  | 4.90%  | 4.48%  | 4.48%  | 3.96%  | 4.43%  | 4.40%  | 4.87%  | 4.69%  | 4.52%  | 4.10%  | 3.79%  | 3.58%  |
| 5yr UST        | 4.60%  | 4.82%  | 4.31%  | 4.31%  | 3.80%  | 4.26%  | 4.21%  | 4.72%  | 4.52%  | 4.33%  | 3.97%  | 3.71%  | 3.58%  |
| 'yr UST        | 4.61%  | 4.89%  | 4.38%  | 4.38%  | 3.83%  | 4.28%  | 4.20%  | 4.71%  | 4.52%  | 4.33%  | 4.00%  | 3.80%  | 3.67%  |
| .0yr UST       | 4.59%  | 4.88%  | 4.37%  | 4.37%  | 3.87%  | 4.25%  | 4.20%  | 4.69%  | 4.51%  | 4.36%  | 4.09%  | 3.91%  | 3.81%  |
| 0yr UST        | 7.37%  | 5.04%  | 4.54%  | 4.54%  | 4.10%  | 4.38%  | 4.34%  | 4.79%  | 4.65%  | 4.51%  | 4.35%  | 4.20%  | 4.14%  |
| yr Vehicle     | 6.31%  | 6.44%  | 6.49%  | 6.51%  | 6.52%  | 6.50%  | 6.24%  | 6.48%  | 6.45%  | 6.43%  | 6.39%  | 6.35%  | 6.22%  |
| 5yr FLM        | 6.71%  | 7.18%  | 6.21%  | 5.66%  | 6.39%  | 6.41%  | 6.17%  | 6.70%  | 6.48%  | 6.54%  | 6.49%  | 5.72%  | 6.07%  |
| Oyr FLM        | 7.37%  | 7.65%  | 6.74%  | 6.32%  | 6.76%  | 6.83%  | 6.58%  | 7.21%  | 6.91%  | 6.90%  | 6.86%  | 6.20%  | 6.49%  |
| Reg Savings    | 0.19%  | 0.19%  | 0.19%  | 0.20%  | 0.20%  | 0.20%  | 0.20%  | 0.20%  | 0.19%  | 0.19%  | 0.19%  | 0.19%  | 0.19%  |
| /oneyMkt       | 1.12%  | 1.16%  | 1.17%  | 1.18%  | 1.20%  | 1.21%  | 1.21%  | 1.21%  | 1.22%  | 1.22%  | 1.22%  | 1.22%  | 1.21%  |
| lyr CD         | 3.17%  | 3.29%  | 3.34%  | 3.36%  | 3.40%  | 3.41%  | 3.42%  | 3.42%  | 3.44%  | 3.44%  | 3.44%  | 3.41%  | 3.28%  |
| 2yr CD         | 2.98%  | 3.04%  | 3.05%  | 3.06%  | 3.06%  | 3.07%  | 3.07%  | 3.08%  | 3.09%  | 3.10%  | 3.10%  | 3.07%  | 2.99%  |
| Pricing Spread | ls-    |        |        |        |        |        |        |        |        |        |        |        |        |
| /eh Loan       | 1.51%  | 1.54%  | 2.01%  | 2.03%  | 2.56%  | 2.07%  | 1.84%  | 1.61%  | 1.76%  | 1.91%  | 2.29%  | 2.56%  | 2.64%  |
| .5yr FLM       | 2.10%  | 2.29%  | 1.83%  | 1.28%  | 2.56%  | 2.13%  | 1.97%  | 1.99%  | 1.96%  | 2.21%  | 2.49%  | 1.92%  | 2.40%  |
| 0yr FLM        | 2.78%  | 2.77%  | 2.37%  | 1.95%  | 2.89%  | 2.58%  | 2.38%  | 2.52%  | 2.40%  | 2.54%  | 2.77%  | 2.29%  | 2.68%  |
| eg Svgs        | -5.14% | -5.14% | -5.14% | -5.13% | -5.13% | -5.13% | -5.13% | -5.13% | -5.14% | -5.14% | -5.14% | -5.14% | -4.64% |
| 1Mkt           | -4.21% | -4.17% | -4.16% | -4.15% | -4.13% | -4.12% | -4.12% | -4.12% | -4.11% | -4.11% | -4.11% | -4.11% | -3.629 |
| yrCD           | -2.29% | -2.15% | -1.82% | -1.80% | -1.28% | -1.60% | -1.61% | -1.83% | -1.74% | -1.65% | -1.29% | -0.97% | -0.70  |
| 2yrCD          | -2.05% | -2.03% | -1.68% | -1.67% | -1.14% | -1.57% | -1.52% | -1.96% | -1.80% | -1.61% | -1.19% | -0.84% | -0.679 |

## 30 September 2024

**Regulatory Expert** 

| CE IN | MARKET   | DATEC |
|-------|----------|-------|
| GE IN | IVIANNET | NAIES |
|       |          |       |

|             |                   | Y                 | EAR-OVER-         | YEAR CHA          | NGE                  |                      | AGGREGATE CHANGE    |                     |                     |                     |  |
|-------------|-------------------|-------------------|-------------------|-------------------|----------------------|----------------------|---------------------|---------------------|---------------------|---------------------|--|
|             | Dec18 to<br>Dec19 | Dec19 to<br>Dec20 | Dec20 to<br>Dec21 | Dec21 to<br>Dec22 | Dec 22 to<br>Current | Dec 23 to<br>Current | Dec19 to<br>Current | Dec20 to<br>Current | Dec21 to<br>Current | Dec22 to<br>Current |  |
|             |                   |                   |                   |                   |                      |                      |                     |                     |                     |                     |  |
| Fed Funds   | -0.85%            | -1.46%            | -0.01%            | 4.25%             | 1.00%                | -0.50%               | 3.28%               | 4.74%               | 4.75%               | 0.50%               |  |
| 1yr UST     | -1.04%            | -1.49%            | 0.29%             | 4.34%             | 0.43%                | -1.18%               | 2.39%               | 3.88%               | 3.59%               | -0.75%              |  |
| 2yr UST     | -0.90%            | -1.45%            | 0.60%             | 3.68%             | 0.32%                | -1.07%               | 2.08%               | 3.53%               | 2.93%               | -0.75%              |  |
| 3yr UST     | -0.84%            | -1.45%            | 0.80%             | 3.25%             | 0.26%                | -0.90%               | 1.96%               | 3.41%               | 2.61%               | -0.64%              |  |
| 5yr UST     | -0.82%            | -1.33%            | 0.90%             | 2.73%             | 0.32%                | -0.73%               | 1.89%               | 3.22%               | 2.32%               | -0.41%              |  |
| 7yr UST     | -0.76%            | -1.18%            | 0.79%             | 2.52%             | 0.42%                | -0.71%               | 1.84%               | 3.02%               | 2.23%               | -0.29%              |  |
| 10yr UST    | -0.77%            | -0.99%            | 0.59%             | 2.36%             | 0.49%                | -0.56%               | 1.89%               | 2.88%               | 2.29%               | -0.07%              |  |
| 5yr Vehicle | -0.05%            | -0.51%            | -0.30%            | 2.14%             | 1.59%                | -0.29%               | 2.63%               | 3.14%               | 3.44%               | 1.30%               |  |
| 15yr FLM    | -0.91%            | -0.73%            | -0.10%            | 2.82%             | 0.10%                | 0.41%                | 2.50%               | 3.23%               | 3.33%               | 0.51%               |  |
| 30yr FLM    | -0.92%            | -0.84%            | 0.10%             | 3.02%             | 0.03%                | 0.17%                | 2.48%               | 3.32%               | 3.22%               | 0.20%               |  |
| Reg Savings | 0.01%             | -0.04%            | -0.06%            | 0.06%             | 0.05%                | -0.01%               | 0.00%               | 0.04%               | 0.10%               | 0.04%               |  |
| 1yr CD      | -0.01%            | -0.96%            | 0.02%             | 1.45%             | 1.45%                | -0.08%               | 1.88%               | 2.84%               | 2.82%               | 1.37%               |  |
| 2yr CD      | -0.11%            | -1.07%            | 0.00%             | 1.57%             | 0.92%                | -0.07%               | 1.35%               | 2.42%               | 2.42%               | 0.85%               |  |

|               | Dec-12    | Dec-13 | Dec-14 | Dec-15 | Dec-16 | Dec-17 | Dec-18 | Dec-19 | Dec-20 | Dec-21 | Dec-22 | Dec-23 | Sep-24 |
|---------------|-----------|--------|--------|--------|--------|--------|--------|--------|--------|--------|--------|--------|--------|
|               |           |        |        |        |        |        |        |        |        |        |        |        |        |
| Benchmark a   | nd Market | Rates- |        |        |        |        |        |        |        |        |        |        |        |
| FedFunds      | 0.09%     | 0.07%  | 0.06%  | 0.20%  | 0.55%  | 1.33%  | 2.40%  | 1.55%  | 0.09%  | 0.08%  | 4.33%  | 5.33%  | 4.83%  |
| 1yr UST       | 0.16%     | 0.13%  | 0.25%  | 0.65%  | 0.85%  | 1.76%  | 2.63%  | 1.59%  | 0.10%  | 0.39%  | 4.73%  | 5.16%  | 3.98%  |
| 2yr UST       | 0.25%     | 0.38%  | 0.67%  | 1.06%  | 1.20%  | 1.89%  | 2.48%  | 1.58%  | 0.13%  | 0.73%  | 4.41%  | 4.73%  | 3.66%  |
| 3yr UST       | 0.36%     | 0.78%  | 1.10%  | 1.31%  | 1.47%  | 1.98%  | 2.46%  | 1.62%  | 0.17%  | 0.97%  | 4.22%  | 4.48%  | 3.58%  |
| 5yr UST       | 0.72%     | 1.75%  | 1.65%  | 1.76%  | 1.93%  | 2.20%  | 2.51%  | 1.69%  | 0.36%  | 1.26%  | 3.99%  | 4.31%  | 3.58%  |
| 7yr UST       | 1.18%     | 2.45%  | 1.97%  | 2.09%  | 2.25%  | 2.33%  | 2.59%  | 1.83%  | 0.65%  | 1.44%  | 3.96%  | 4.38%  | 3.67%  |
| 10yr UST      | 1.78%     | 3.04%  | 2.17%  | 2.27%  | 2.45%  | 2.40%  | 2.69%  | 1.92%  | 0.93%  | 1.52%  | 3.88%  | 4.37%  | 3.81%  |
| 30yr UST      | 2.88%     | 3.89%  | 2.83%  | 2.97%  | 3.11%  | 2.77%  | 3.10%  | 2.30%  | 1.87%  | 1.93%  | 3.92%  | 4.03%  | 4.14%  |
| 3yr Agy Call  | 0.69%     | 1.13%  | 1.53%  | 1.81%  | 2.00%  | 2.35%  | 2.67%  | 1.80%  | 0.21%  | 1.11%  | 5.25%  | 5.75%  | 4.06%  |
| 5yr Vehicle   | 3.06%     | 2.68%  | 2.68%  | 2.66%  | 2.68%  | 2.94%  | 3.64%  | 3.59%  | 3.08%  | 2.78%  | 4.92%  | 6.51%  | 6.22%  |
| 15yr FLM      | 2.65%     | 3.52%  | 3.31%  | 3.52%  | 3.68%  | 3.68%  | 4.48%  | 3.57%  | 2.84%  | 2.74%  | 5.56%  | 5.66%  | 6.07%  |
| 30yr FLM      | 3.35%     | 4.48%  | 4.07%  | 4.17%  | 4.33%  | 4.17%  | 4.93%  | 4.01%  | 3.17%  | 3.27%  | 6.29%  | 6.32%  | 6.49%  |
| Reg Svgs      | 0.20%     | 0.20%  | 0.14%  | 0.14%  | 0.14%  | 0.15%  | 0.18%  | 0.19%  | 0.15%  | 0.09%  | 0.15%  | 0.20%  | 0.19%  |
| 1yr CD        | 0.80%     | 0.80%  | 0.45%  | 0.50%  | 0.55%  | 0.75%  | 1.41%  | 1.40%  | 0.44%  | 0.46%  | 1.91%  | 3.36%  | 3.28%  |
| 2yr CD        | 1.03%     | 1.03%  | 0.68%  | 0.75%  | 0.81%  | 1.02%  | 1.75%  | 1.64%  | 0.57%  | 0.57%  | 2.14%  | 3.06%  | 2.99%  |
| Pricing Sprea | ds-       |        |        |        |        |        |        |        |        |        |        |        |        |
| 3yr Agy Call  | 0.33%     | 0.35%  | 0.43%  | 0.50%  | 0.53%  | 0.37%  | 0.21%  | 0.18%  | 0.04%  | 0.14%  | 1.03%  | 1.27%  | 0.48%  |
| 5yr Vehicle   | 2.70%     | 1.90%  | 1.58%  | 1.35%  | 1.21%  | 0.96%  | 1.18%  | 1.97%  | 2.91%  | 1.81%  | 0.70%  | 2.03%  | 2.64%  |
| 15yr FLM      | 1.47%     | 1.07%  | 1.34%  | 1.43%  | 1.43%  | 1.35%  | 1.89%  | 1.74%  | 2.19%  | 1.30%  | 1.60%  | 1.28%  | 2.40%  |
| 30yr FLM      | 1.57%     | 1.44%  | 1.90%  | 1.90%  | 1.88%  | 1.77%  | 2.24%  | 2.09%  | 2.24%  | 1.75%  | 2.41%  | 1.95%  | 2.68%  |
| Reg Svgs      | 0.11%     | 0.13%  | 0.08%  | -0.06% | -0.41% | -1.18% | -2.22% | -1.36% | 0.06%  | 0.01%  | -4.18% | -5.13% | -4.64% |
| 1yr CD        | 0.64%     | 0.67%  | 0.20%  | -0.15% | -0.30% | -1.01% | -1.22% | -0.19% | 0.34%  | 0.07%  | -2.82% | -1.80% | -0.70% |
| 2yr CD        | 0.78%     | 0.65%  | 0.01%  | -0.31% | -0.39% | -0.87% | -0.73% | 0.06%  | 0.44%  | -0.16% | -2.27% | -1.67% | -0.67% |