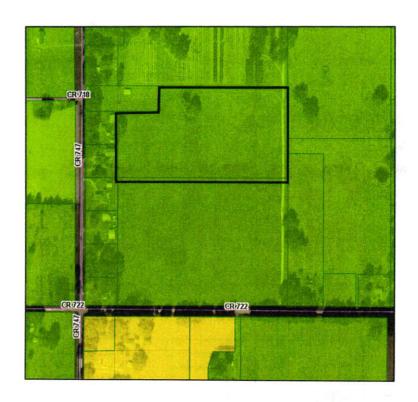

The first reading of Ordinance 2024-29 Annexation Parcel Id N26-068, Hall. Councilmember Cherry motioned to read by title only, seconded by Councilmember Malott.

Vote was as follows: Councilmember Cherry-Yes Councilmember Malott-Yes Councilmember Solomon-Yes Mayor Pro-Tem Dorsey-Yes Mayor Vigoa-Yes Motion passed 5-0

Vote was as follows:
Councilmember Cherry-Yes
Councilmember Malott-Yes
Councilmember Solomon-Yes
Mayor Pro-Tem Dorsey-Yes
Mayor Vigoa-Yes
Motion passed 5-0

The first reading of Ordinance 2024-30 Comp Plan Amendment Parcel Id N26-068, Hall. Councilmember Cherry motioned to read by title only, seconded by Mayor Pro-Tem Dorsey.

Mayor Pro-Tem Dorsey made a motion to approve Ordinance 2024-30, seconded by Councilmember Malott.

County Planner Bradley Arnold apprised the council about Ordinance 2024-30.

The first reading of Ordinance 2024-31 Rezoning Parcel Id N26-068, Hall Councilmember Cherry motioned to read by title only, seconded by Councilmember Malott.