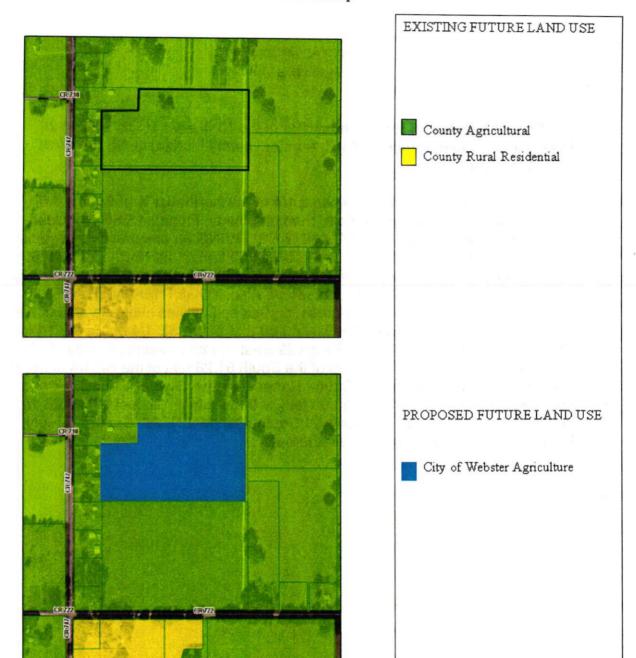

The first reading of Ordinance 2024-29 Annexation Parcel Id N26-068, Hall. Councilmember Cherry motioned to read by title only, seconded by Councilmember Malott.

Vote was as follows: Councilmember Cherry-Yes Councilmember Malott-Yes Councilmember Solomon-Yes Mayor Pro-Tem Dorsey-Yes Mayor Vigoa-Yes Motion passed 5-0

Vote was as follows:
Councilmember Cherry-Yes
Councilmember Malott-Yes
Councilmember Solomon-Yes
Mayor Pro-Tem Dorsey-Yes
Mayor Vigoa-Yes
Motion passed 5-0

The first reading of Ordinance 2024-30 Comp Plan Amendment Parcel Id N26-068, Hall. Councilmember Cherry motioned to read by title only, seconded by Mayor Pro-Tem Dorsey.

Mayor Pro-Tem Dorsey made a motion to approve Ordinance 2024-30, seconded by Councilmember Malott.

County Planner Bradley Arnold apprised the council about Ordinance 2024-30.

The first reading of Ordinance 2024-31 Rezoning Parcel Id N26-068, Hall Councilmember Cherry motioned to read by title only, seconded by Councilmember Malott.