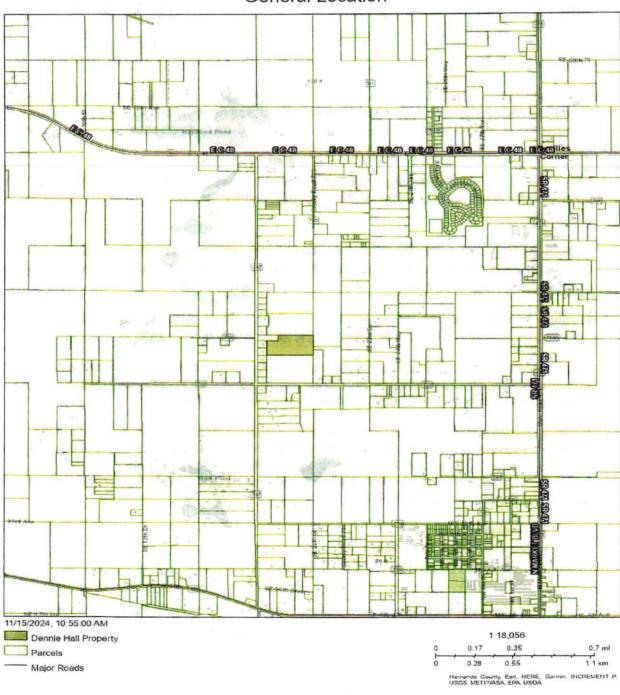

The first reading of Ordinance 2024-29 Annexation Parcel Id N26-068, Hall. Councilmember Cherry motioned to read by title only, seconded by Councilmember Malott.

Vote was as follows: Councilmember Cherry-Yes Councilmember Malott-Yes Councilmember Solomon-Yes Mayor Pro-Tem Dorsey-Yes Mayor Vigoa-Yes Motion passed 5-0

City Clerk Amy Flood read the ordinance by title only.

Mayor Pro-Tem Dorsey made a motion to approve Ordinance 2024-29, seconded by Councilmember Malott.

County Planner Bradley Arnold apprised the council about Ordinance 2024-29.

Vote was as follows:
Councilmember Cherry-Yes
Councilmember Malott-Yes
Councilmember Solomon-Yes
Mayor Pro-Tem Dorsey-Yes
Mayor Vigoa-Yes
Motion passed 5-0

The first reading of Ordinance 2024-30 Comp Plan Amendment Parcel Id N26-068, Hall. Councilmember Cherry motioned to read by title only, seconded by Mayor Pro-Tem Dorsey.

Mayor Pro-Tem Dorsey made a motion to approve Ordinance 2024-30, seconded by Councilmember Malott.

County Planner Bradley Arnold apprised the council about Ordinance 2024-30.

The first reading of Ordinance 2024-31 Rezoning Parcel Id N26-068, Hall Councilmember Cherry motioned to read by title only, seconded by Councilmember Malott.