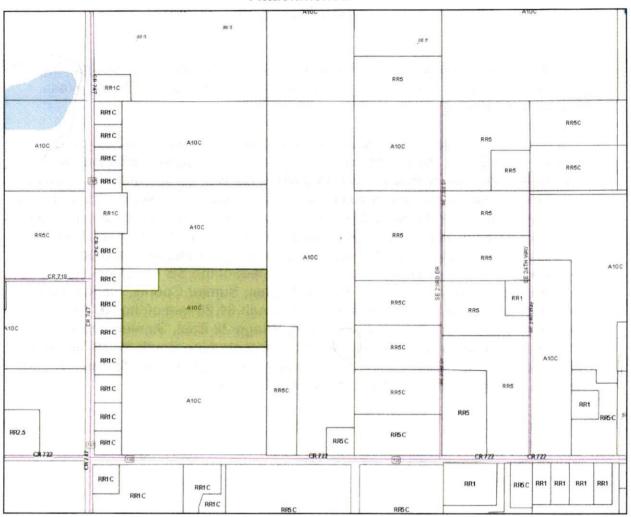

The first reading of Ordinance 2024-29 Annexation Parcel Id N26-068, Hall. Councilmember Cherry motioned to read by title only, seconded by Councilmember Malott.

Vote was as follows: Councilmember Cherry-Yes Councilmember Malott-Yes Councilmember Solomon-Yes Mayor Pro-Tem Dorsey-Yes Mayor Vigoa-Yes Motion passed 5-0

City Clerk Amy Flood read the ordinance by title only.

Mayor Pro-Tem Dorsey made a motion to approve Ordinance 2024-29, seconded by Councilmember Malott.

County Planner Bradley Arnold apprised the council about Ordinance 2024-29.

Vote was as follows:
Councilmember Cherry-Yes
Councilmember Malott-Yes
Councilmember Solomon-Yes
Mayor Pro-Tem Dorsey-Yes
Mayor Vigoa-Yes
Motion passed 5-0

The first reading of Ordinance 2024-30 Comp Plan Amendment Parcel Id N26-068, Hall. Councilmember Cherry motioned to read by title only, seconded by Mayor Pro-Tem Dorsey.

Mayor Pro-Tem Dorsey made a motion to approve Ordinance 2024-30, seconded by Councilmember Malott.

County Planner Bradley Arnold apprised the council about Ordinance 2024-30.

The first reading of Ordinance 2024-31 Rezoning Parcel Id N26-068, Hall Councilmember Cherry motioned to read by title only, seconded by Councilmember Malott.

Mayor Pro-Tem Dorsey made a motion to approve Ordinance 2024-31, seconded by Councilmember Cherry.

County Planner Bradley Arnold apprised the council about Ordinance 2024-31.

Vote was as follows: Councilmember Cherry-Yes Councilmember Malott-Yes Councilmember Solomon-Yes Mayor Pro-Tem Dorsey-Yes Mayor Vigoa-Yes Motion passed 5-0