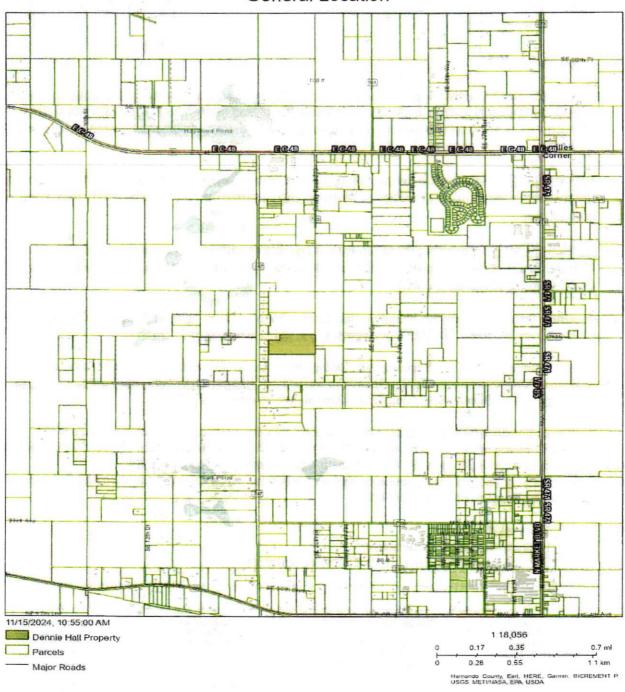

The first reading of Ordinance 2024-29 Annexation Parcel Id N26-068, Hall. Councilmember Cherry motioned to read by title only, seconded by Councilmember Malott.

Vote was as follows: Councilmember Cherry-Yes Councilmember Malott-Yes Councilmember Solomon-Yes Mayor Pro-Tem Dorsey-Yes Mayor Vigoa-Yes Motion passed 5-0

City Clerk Amy Flood read the ordinance by title only.

Mayor Pro-Tem Dorsey made a motion to approve Ordinance 2024-29, seconded by Councilmember Malott.

County Planner Bradley Arnold apprised the council about Ordinance 2024-29.

Vote was as follows:
Councilmember Cherry-Yes
Councilmember Malott-Yes
Councilmember Solomon-Yes
Mayor Pro-Tem Dorsey-Yes
Mayor Vigoa-Yes
Motion passed 5-0

The first reading of Ordinance 2024-30 Comp Plan Amendment Parcel Id N26-068, Hall. Councilmember Cherry motioned to read by title only, seconded by Mayor Pro-Tem Dorsey.

Mayor Pro-Tem Dorsey made a motion to approve Ordinance 2024-30, seconded by Councilmember Malott.

County Planner Bradley Arnold apprised the council about Ordinance 2024-30.

The first reading of Ordinance 2024-31 Rezoning Parcel Id N26-068, Hall Councilmember Cherry motioned to read by title only, seconded by Councilmember Malott.