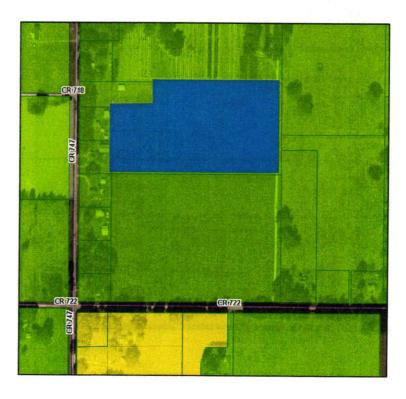

The first reading of Ordinance 2024-29 Annexation Parcel Id N26-068, Hall. Councilmember Cherry motioned to read by title only, seconded by Councilmember Malott.

Vote was as follows: Councilmember Cherry-Yes Councilmember Malott-Yes Councilmember Solomon-Yes Mayor Pro-Tem Dorsey-Yes Mayor Vigoa-Yes Motion passed 5-0

City Clerk Amy Flood read the ordinance by title only.

Mayor Pro-Tem Dorsey made a motion to approve Ordinance 2024-29, seconded by Councilmember Malott.

County Planner Bradley Arnold apprised the council about Ordinance 2024-29.

Vote was as follows:
Councilmember Cherry-Yes
Councilmember Malott-Yes
Councilmember Solomon-Yes
Mayor Pro-Tem Dorsey-Yes
Mayor Vigoa-Yes
Motion passed 5-0

The first reading of Ordinance 2024-30 Comp Plan Amendment Parcel Id N26-068, Hall. Councilmember Cherry motioned to read by title only, seconded by Mayor Pro-Tem Dorsey.

Mayor Pro-Tem Dorsey made a motion to approve Ordinance 2024-30, seconded by Councilmember Malott.

County Planner Bradley Arnold apprised the council about Ordinance 2024-30.

The first reading of Ordinance 2024-31 Rezoning Parcel Id N26-068, Hall Councilmember Cherry motioned to read by title only, seconded by Councilmember Malott.