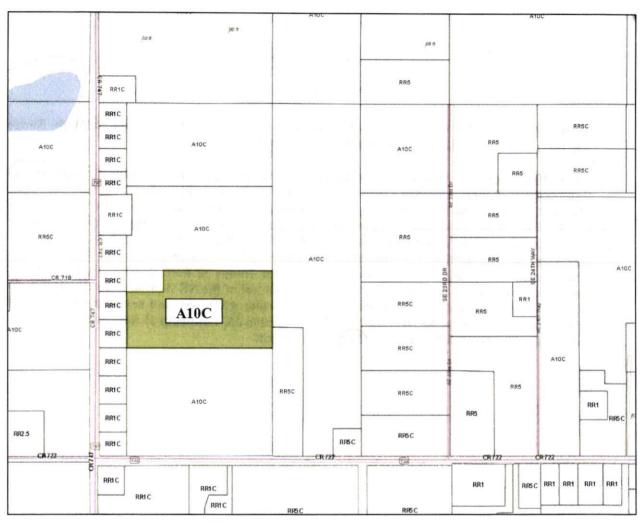

The first reading of Ordinance 2024-29 Annexation Parcel Id N26-068, Hall. Councilmember Cherry motioned to read by title only, seconded by Councilmember Malott.

Vote was as follows: Councilmember Cherry-Yes Councilmember Malott-Yes Councilmember Solomon-Yes Mayor Pro-Tem Dorsey-Yes Mayor Vigoa-Yes Motion passed 5-0

City Clerk Amy Flood read the ordinance by title only.

Mayor Pro-Tem Dorsey made a motion to approve Ordinance 2024-29, seconded by Councilmember Malott.

County Planner Bradley Arnold apprised the council about Ordinance 2024-29.

Vote was as follows:
Councilmember Cherry-Yes
Councilmember Malott-Yes
Councilmember Solomon-Yes
Mayor Pro-Tem Dorsey-Yes
Mayor Vigoa-Yes
Motion passed 5-0

The first reading of Ordinance 2024-30 Comp Plan Amendment Parcel Id N26-068, Hall. Councilmember Cherry motioned to read by title only, seconded by Mayor Pro-Tem Dorsey.

Mayor Pro-Tem Dorsey made a motion to approve Ordinance 2024-30, seconded by Councilmember Malott.

County Planner Bradley Arnold apprised the council about Ordinance 2024-30.

The first reading of Ordinance 2024-31 Rezoning Parcel Id N26-068, Hall Councilmember Cherry motioned to read by title only, seconded by Councilmember Malott.