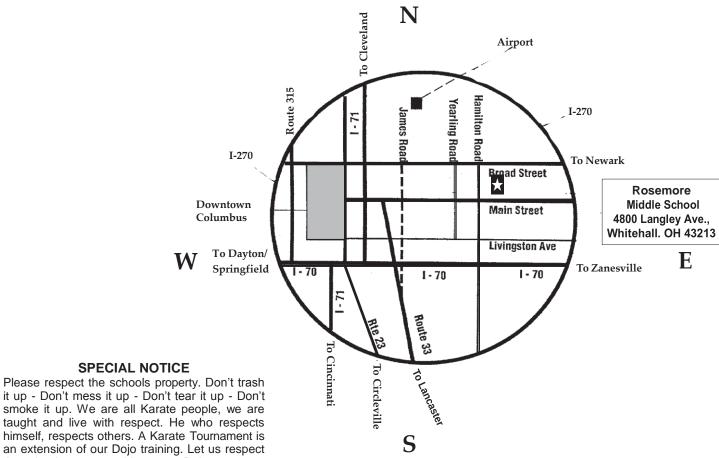

### **DIRECTIONS TO ROSEMORE MIDDLE SCHOOL**

the schools as we would our own Dojo.

Hanshi Rick Moore

The Rick Moore Academy, Inc.

4367 East Main Street Columbus, Ohio 43213