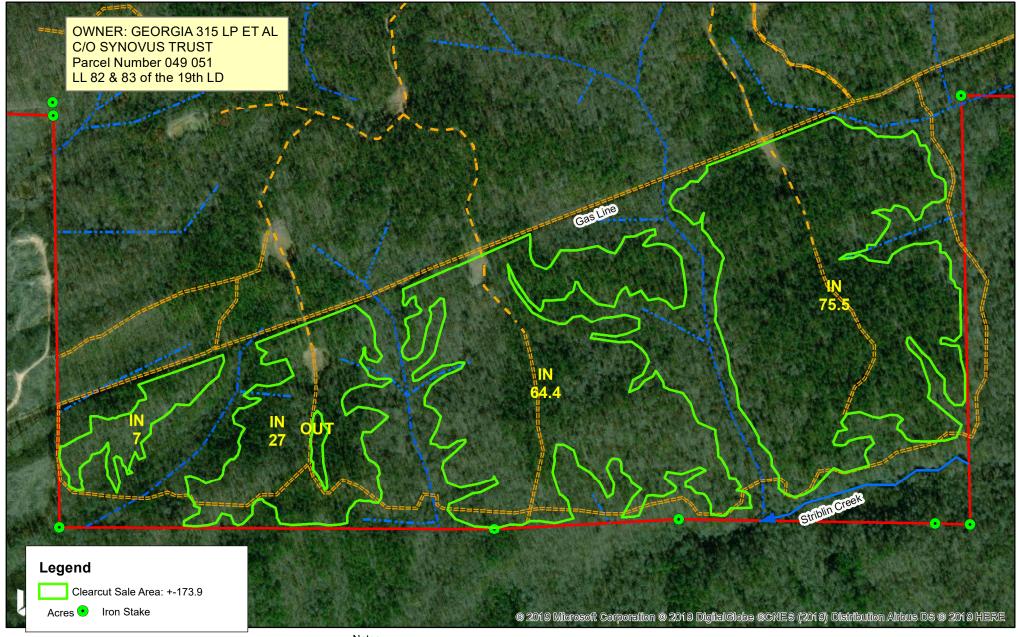

## Timber Sale Map - Clearcut 2019 Mulberry Grove Tract Harris County GA

Disclaimer: Mapped in ArcMap GIS. The map acres and all other information is not guaranteed. The map is for management purposes, and is not a survey plat. Some info such as roads and creeks are from public data. Mapped by Matre Forestry Consulting, Inc in ArcMap 10.5 GIS mapping software.

## Notes:

\*See bid prospectus for sale details.

\*Sale boundaries were GPSd and they are marked with blue stripes (single marks on internal boundaries and double marks on or near property lines. Gas line not marked.

\*There is an old red painted line that appears to be a property line, but it drifts north of the actual property line, so use our blue painted sale boundary.

so use our blue painted sale boundary.

0 400 800
1 inch equals 0.13 miles

\*GPS Disclaimer: The sale boundary is GPS, but is not guaranteed. GPS has error, especially under forest cnaopy.

MATRE FORESTRY CONSULTING, INC. 68. 1999

1,600 Feet

Date: 8/16/2019