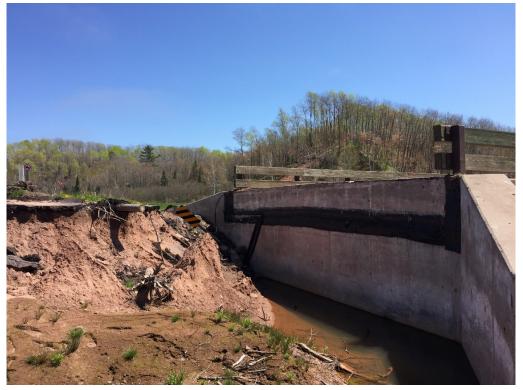

Photo Taken

By:

SDG

**Description:** Storm

damage to abutments of CTH A Bridge.

Photo No. 10

**Date:** 5/25/17

Photo Taken

By:

SDG

**Description:** 

Storm damage to abutments of CTH A Bridge.

Client's Name:Site Location:Project No.Iron County Forest and Parks DepartmentSaxon Harbor Campground17I007

Photo No. 11

**Date:** 5/25/17