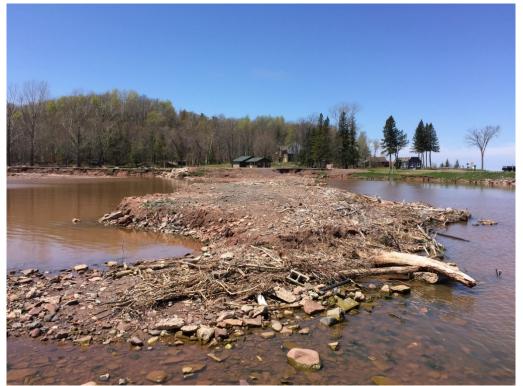

Photo No. 18

**Date:** 5/25/17

Photo Taken

By:

**SDG** 

**Description:** 

Timber build up within Saxon Harbor from storm

Project No.