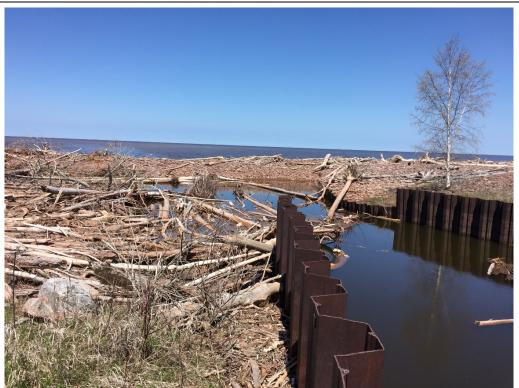

Photo No. 18

**Date:** 5/25/17

Photo Taken

By:

**SDG** 

**Description:** 

Timber build up within Saxon Harbor from storm

Project No.