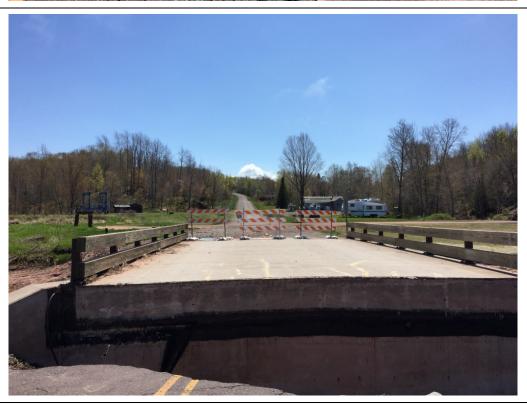

Photo Taken

By:

SDG

**Description:** Storm

damage to abutments of CTH A Bridge.

Photo No. 10

**Date:** 5/25/17

Photo Taken

By:

SDG

**Description:** 

Storm damage to abutments of CTH A Bridge.

Client's Name:Site Location:Project No.Iron County Forest and Parks DepartmentSaxon Harbor Campground17I007

Photo No. 11

**Date:** 5/25/17

Photo Taken By:

SDG

**Description:** Storm

damage to abutments of CTH A Bridge.

Photo No. 12

**Date:** 5/25/17

Photo Taken

By: SDG

**Description:** Storm

damage to abutments of CTH A Bridge.

Client's Name:
Iron County Forest and Parks Department

Site Location: Saxon Harbor Campground Project No. 17I007

Photo No.

13

Date:

5/25/17