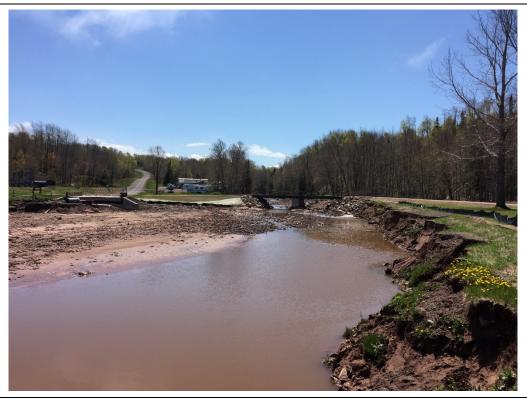

Photo Taken

By:

SDG

**Description:** Storm

damage to abutments of CTH A Bridge.

Photo No. 10

**Date:** 5/25/17

Photo Taken

By:

SDG

**Description:** 

Storm damage to abutments of CTH A Bridge.

Client's Name:Site Location:Project No.Iron County Forest and Parks DepartmentSaxon Harbor Campground17I007

Photo No. 11

**Date:** 5/25/17