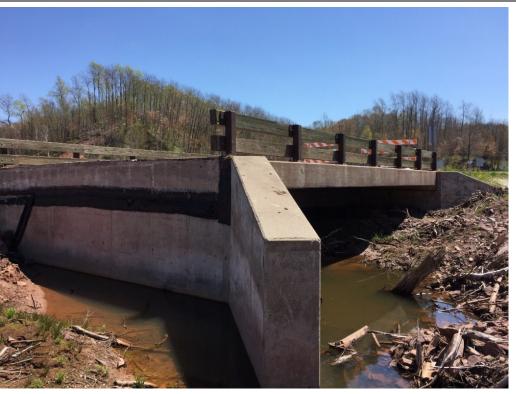

Photo Taken By:

SDG

**Description:** Storm

damage to abutments of CTH A Bridge.

Photo No. 12

**Date:** 5/25/17

Photo Taken

By: SDG

**Description:** Storm

damage to abutments of CTH A Bridge.

Client's Name:
Iron County Forest and Parks Department

Site Location: Saxon Harbor Campground Project No. 17I007

Photo No.

13

Date:

5/25/17