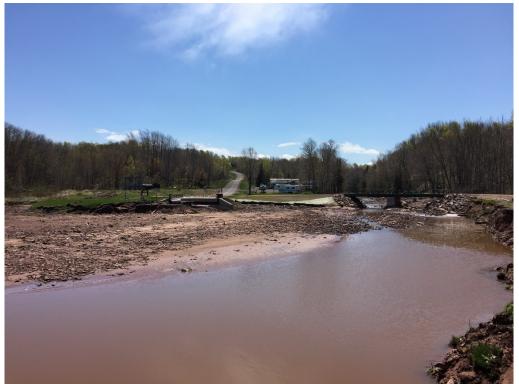

Photo Taken By:

SDG

**Description:** Storm

damage to abutments of CTH A Bridge.

Photo No. 12

**Date:** 5/25/17

Photo Taken

By: SDG

**Description:** Storm

damage to abutments of CTH A Bridge.

Client's Name:
Iron County Forest and Parks Department

Site Location: Saxon Harbor Campground Project No. 17I007

Photo No.

13

Date:

5/25/17