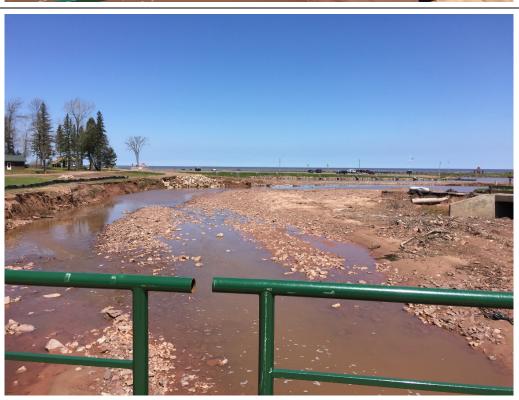

**Description:** 

Sediment and storm debris build up.

Photo No. 4

5/25/17 Date:

Photo Taken By:

SDG

**Description:** 

Saxon Harbor