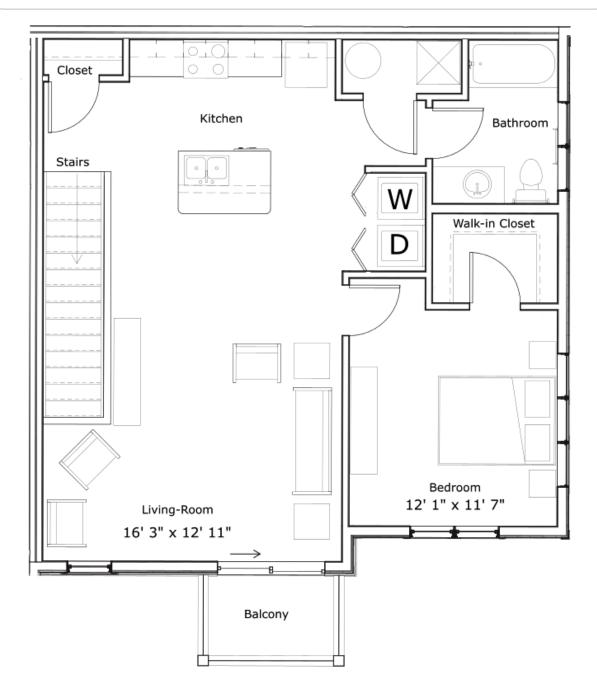

#### **One Bedroom / One Bathroom with Detached Garage**

867 Square Feet

\$1,283

Unit No.: C206

A5 Floor Plan