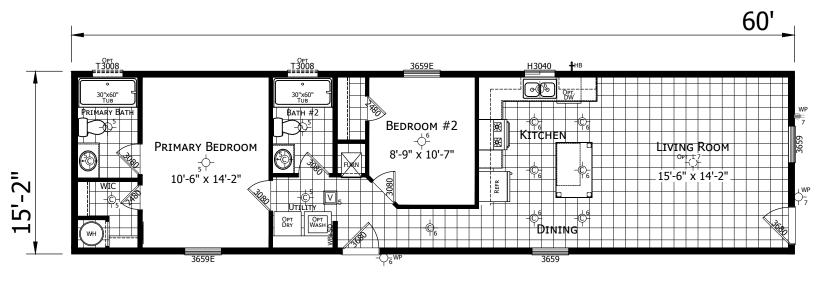

1660H22A6G 2 Bedroom 2 Bath 60'-0" x 15'-2" 910 Sq. Ft. Total

| CHAMPION  MANUFACTURED BEAUTIFULLY*  | MODIFICATIONS | 1660H22A6G<br>60'-0" x 15'-2"<br>2 BD 2 BT | LITERATURE PLAN               | L-101                                                                                               |
|--------------------------------------|---------------|--------------------------------------------|-------------------------------|-----------------------------------------------------------------------------------------------------|
| WANTEL BEAUTIFULL                    |               | DRAWN BY: J. ALDRICH                       | FILENAME: 1660H22A6G NO PORCH | PROPRIETARY AND CONFIDENTIAL                                                                        |
| 1425 SUNNYSIDE RD. WEISER, ID 83672  |               | DATE: 01-25-23                             |                               | THESE DRAWINGS AND SPECIFICATIONS ARE ORIGINAL, PROPRIETARY AND CONFIDENTIAL MATERIALS OF CHAMPION. |
| 1425 SUNNYTSIDE RD. WEISER, ID 830/2 |               | SCALE: 3/16" = 1'-0"                       |                               | COPYRIGHT © 1976-2023 BY CHAMPION                                                                   |