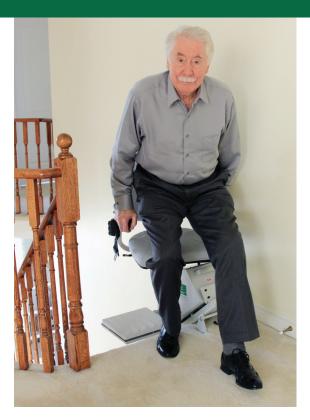

#### **FEATURES**

- Compact
- Sturdy & secure
- Value priced
- Easy to use
- Battery operated
- Wireless remote control included
- Swivel & Lock Seating
- Includes Retractable Seat Belt

- Comfortable padded seat
- Flip up arm rest, foot rest and seat
- Obstacle sensors
- Weight Capacity 250 lbs
- Can be installed facing left or right
- Simple 1-person installation
- Extruded aluminum track
- Easy to clean