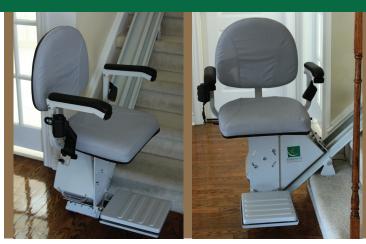

#### **FEATURES**

- Compact
- Sturdy & secure
- Value priced
- Easy to use
- Battery operated
- Wireless remote control included
- Swivel & Lock Seating
- Includes Retractable Seat Belt

- Comfortable padded seat
- Flip up arm rest, foot rest and seat
- Obstacle sensors
- Weight Capacity 250 lbs
- Can be installed facing left or right
- Simple 1-person installation
- Extruded aluminum track
- Easy to clean

### **GENERAL SPECIFICATIONS**

| APPLICATION         | Residential, Indoor, Straight Run Stairway                                                                                       |
|---------------------|----------------------------------------------------------------------------------------------------------------------------------|
| RATED LOAD          | 250lbs                                                                                                                           |
| RATED SPEED         | 24 Feet per minute (4.8" per Second)                                                                                             |
| ANGLE OF INCLINE    | 25° (minimum) to 45° (maximum)                                                                                                   |
| POWER SUPPLY        | 24 V DC                                                                                                                          |
| MOTOR               | 24 V DC 250 W                                                                                                                    |
| DRIVE SYSTEM        | Direct drive                                                                                                                     |
| OPERATING CONTROLS  | Constant pressure button ("up/down" rocker switch                                                                                |
| SURFACE MATERIAL    | Anti-slip surfaces on footrest                                                                                                   |
| SAFETY FEATURES     | Limit Switches, Footrest under pan pressure stop                                                                                 |
| CHARGING            | Charges on standard household power (110 VAC).<br>Chairlift automatically charges when parked at top<br>or bottom rail positions |
| EMERGENCY OPERATION | Battery powered operation allows for limited use even through a power failure                                                    |