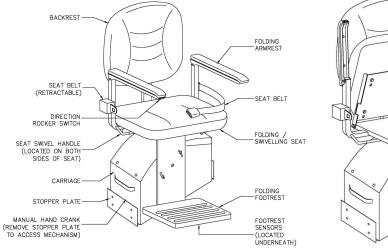

#### **FEATURES**

- Compact
- Sturdy & secure
- Value priced
- Easy to use
- Battery operated
- Wireless remote control included
- Swivel & Lock Seating
- Includes Retractable Seat Belt

- Comfortable padded seat
- Flip up arm rest, foot rest and seat
- Obstacle sensors
- Weight Capacity 250 lbs
- Can be installed facing left or right
- Simple 1-person installation
- Extruded aluminum track
- Easy to clean

### **GENERAL SPECIFICATIONS**

| APPLICATION         | Residential, Indoor, Straight Run Stairway                                                                                       |
|---------------------|----------------------------------------------------------------------------------------------------------------------------------|
| RATED LOAD          | 250lbs                                                                                                                           |
| RATED SPEED         | 24 Feet per minute (4.8" per Second)                                                                                             |
| ANGLE OF INCLINE    | 25° (minimum) to 45° (maximum)                                                                                                   |
| POWER SUPPLY        | 24 V DC                                                                                                                          |
| MOTOR               | 24 V DC 250 W                                                                                                                    |
| DRIVE SYSTEM        | Direct drive                                                                                                                     |
| OPERATING CONTROLS  | Constant pressure button ("up/down" rocker switch                                                                                |
| SURFACE MATERIAL    | Anti-slip surfaces on footrest                                                                                                   |
| SAFETY FEATURES     | Limit Switches, Footrest under pan pressure stop                                                                                 |
| CHARGING            | Charges on standard household power (110 VAC).<br>Chairlift automatically charges when parked at top<br>or bottom rail positions |
| EMERGENCY OPERATION | Battery powered operation allows for limited use even through a power failure                                                    |