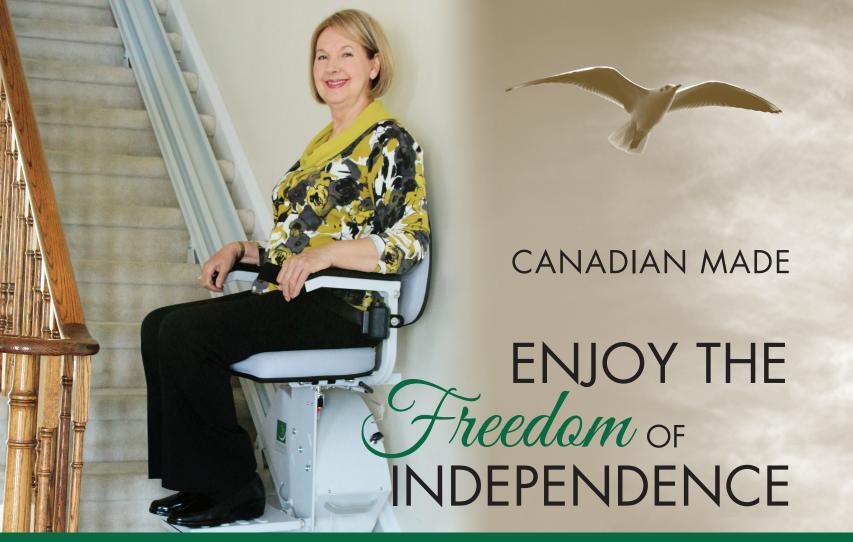

# At Serenity, we believe in freedom.

If you or a loved one is finding it difficult to walk up or down the stairs, the SL-S1200 is the answer.

#### **FEATURES**

- Compact
- Sturdy & secure
- Value priced
- Easy to use
- Battery operated
- Wireless remote control included
- Swivel & Lock Seating
- Includes Retractable Seat Belt

- Comfortable padded seat
- Flip up arm rest, foot rest and seat
- Obstacle sensors
- Weight Capacity 250 lbs
- Can be installed facing left or right
- Simple 1-person installation
- Extruded aluminum track
- Easy to clean