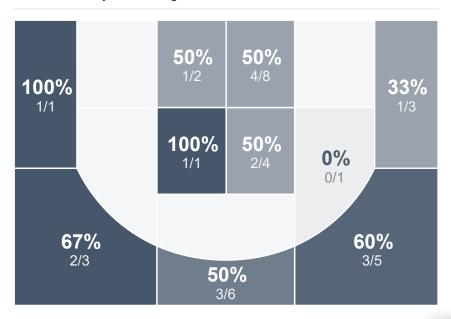

#### **Team Stats**

|                        | WCHS   |       |
|------------------------|--------|-------|
| Field Goal %           | 64.7%  | 54.3% |
| Effective Field Goal % | 80.9%  | 68.6% |
| 2FG Made/Attempted     | 11/22  | 9/17  |
| 2FG%                   | 50.0%  | 52.9% |
| 3FG Made/Attempted     | 11/12  | 10/18 |
| 3FG%                   | 91.7%  | 55.6% |
| FT Made/Attempted      | 9/9    | 10/17 |
| Free Throw Percentage  | 100.0% | 58.8% |
| Points Per Possession  | 1.59   | 1.48  |
| Transition Points      | 6      | 2     |
| Points Off Turnovers   | 2      | 11    |
| Second Chance Points   | 0      | 0     |
| Points in the Paint    | 22     | 16    |
| Offensive Rebounds     | 3      | 10    |
| Defense Rebounds       | 10     | 9     |
| Assists                | 20     | 11    |
| Deflections            | 0      | 0     |
| Steals                 | 5      | 3     |
| Blocks                 | 1      | 0     |
| Turnovers              | 5      | 6     |
| Personal Fouls         | 9      | 3     |
| Charges Taken          | 0      | 0     |
|                        |        |       |