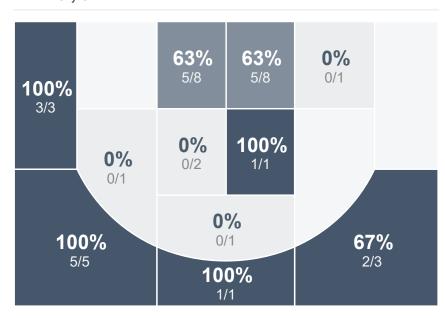

#### **Team Stats**

|                        | WCHS   |       |
|------------------------|--------|-------|
| Field Goal %           | 64.7%  | 54.3% |
| Effective Field Goal % | 80.9%  | 68.6% |
| 2FG Made/Attempted     | 11/22  | 9/17  |
| 2FG%                   | 50.0%  | 52.9% |
| 3FG Made/Attempted     | 11/12  | 10/18 |
| 3FG%                   | 91.7%  | 55.6% |
| FT Made/Attempted      | 9/9    | 10/17 |
| Free Throw Percentage  | 100.0% | 58.8% |
| Points Per Possession  | 1.59   | 1.48  |
| Transition Points      | 6      | 2     |
| Points Off Turnovers   | 2      | 11    |
| Second Chance Points   | 0      | 0     |
| Points in the Paint    | 22     | 16    |
| Offensive Rebounds     | 3      | 10    |
| Defense Rebounds       | 10     | 9     |
| Assists                | 20     | 11    |
| Deflections            | 0      | 0     |
| Steals                 | 5      | 3     |
| Blocks                 | 1      | 0     |
| Turnovers              | 5      | 6     |
| Personal Fouls         | 9      | 3     |
| Charges Taken          | 0      | 0     |
|                        |        |       |