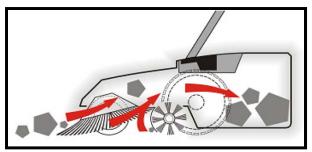

Highly Efficient, Battery Powered, Easy To Operate, 38" Wide, Triple Brush System Sweeper

The two front brushes rotate in opposite directions grabbing the debris directly in front of the sweeper while the brush roller on the bottom picks up all the fine particles, all the debris is then deposited into the large easy to empty 13.2 gallon container.