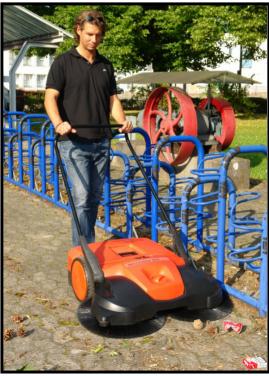

Highly Efficient, Battery Powered, Easy To Operate, 38" Wide, Triple Brush System Sweeper

The two front brushes rotate in opposite directions grabbing the debris directly in front of the sweeper while the brush roller on the bottom picks up all the fine particles, all the debris is then deposited into the large easy to empty 13.2 gallon container.