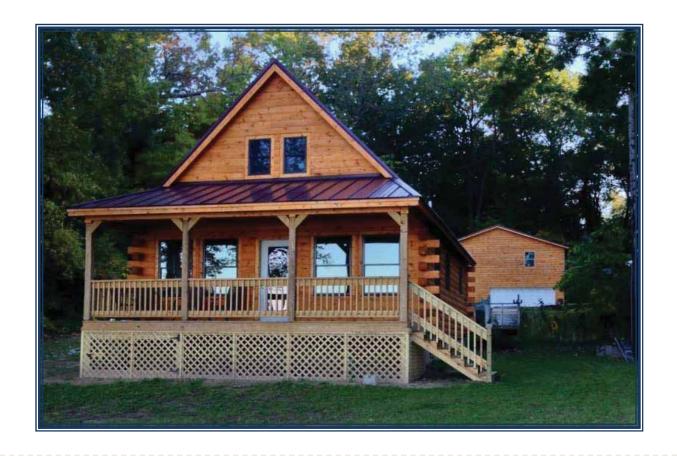

# 829 Lincoln

#### Property Features:

White Cloud, MI

1100+ sf Cabin, 1 Main Bedroom, 1 Loft Bedroom, 1 Bath,

2 Story Detached Garage 24 x 30

50 ft sandy beach on Diamond Lake

Lake Lot size: 50 x 120 Garage lot size: 100 x 200 ±