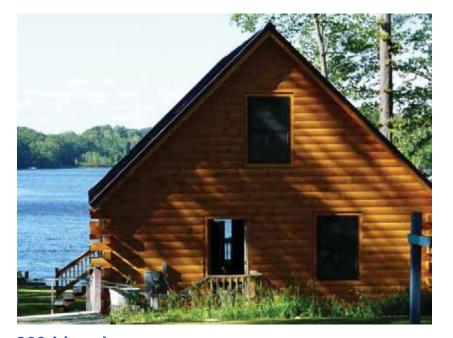

# 829 Lincoln

#### Property Features:

White Cloud, MI

1100+ sf Cabin, 1 Main Bedroom, 1 Loft Bedroom, 1 Bath,

2 Story Detached Garage 24 x 30

50 ft sandy beach on Diamond Lake

Lake Lot size: 50 x 120 Garage lot size: 100 x 200 ±