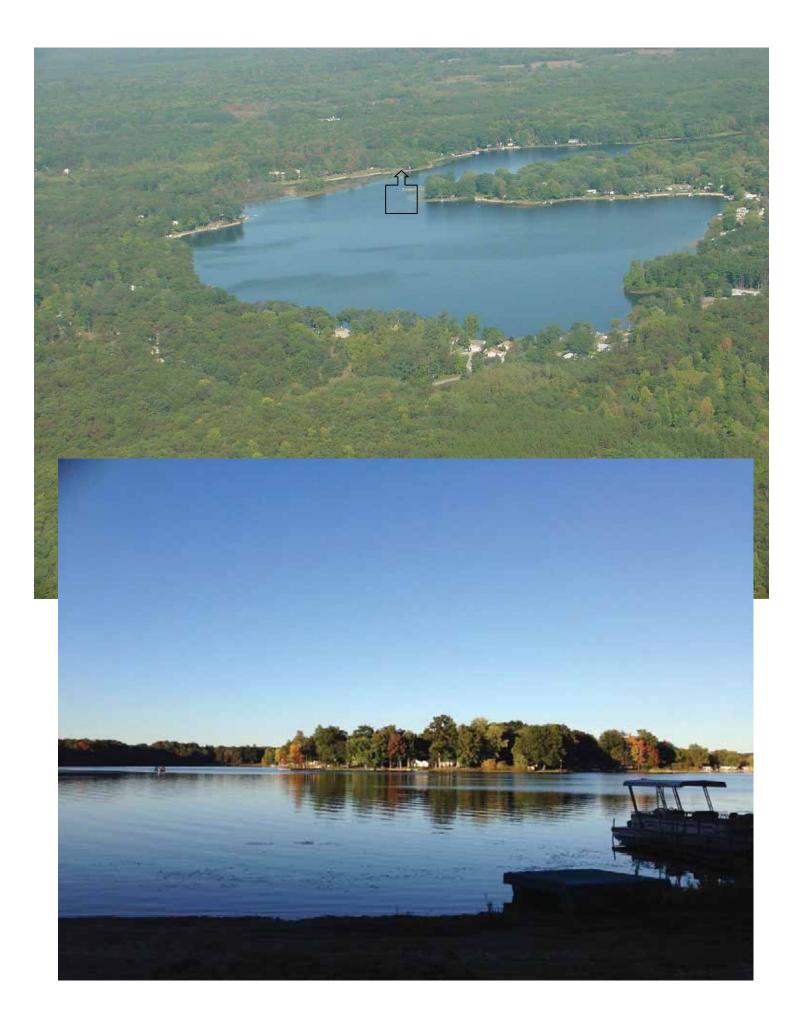

#### Property Features:

White Cloud, MI

1100+ sf Cabin, 1 Main Bedroom, 1 Loft Bedroom, 1 Bath,

2 Story Detached Garage 24 x 30

50 ft sandy beach on Diamond Lake

Lake Lot size: 50 x 120 Garage lot size: 100 x 200 ±