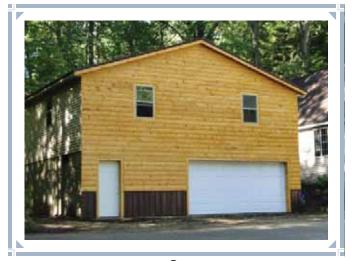

#### Property Features:

White Cloud, MI

1100+ sf Cabin, 1 Main Bedroom, 1 Loft Bedroom, 1 Bath,

2 Story Detached Garage 24 x 30

50 ft sandy beach on Diamond Lake

Lake Lot size: 50 x 120 Garage lot size: 100 x 200 ±

## **Exclusive Listing**

BippusUSA.com 800-686-6416 Preview:

By Appointment

Garage

Master Bedroom with 2 large closets.

Laundry in mud room/rear entrance.

829 W Lincoln Diamond Lake