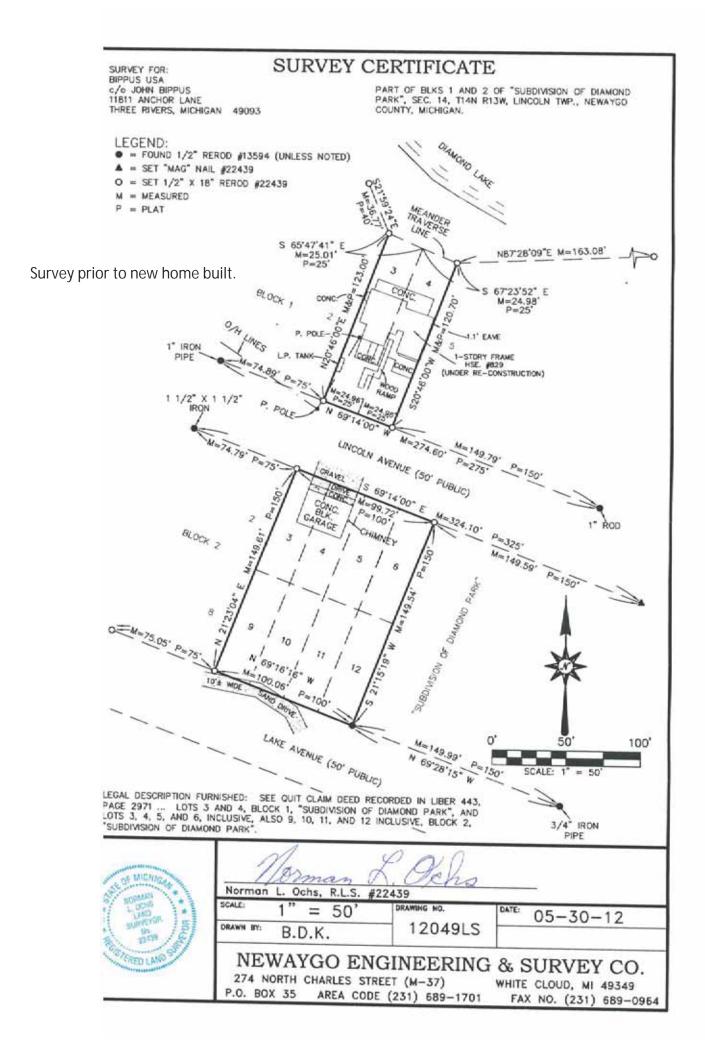

#### Property Features:

White Cloud, MI

1100+ sf Cabin, 1 Main Bedroom, 1 Loft Bedroom, 1 Bath,

2 Story Detached Garage 24 x 30

50 ft sandy beach on Diamond Lake

Lake Lot size: 50 x 120 Garage lot size: 100 x 200 ±

Non Homestead property taxes \$4532.00.

Built in 2015.