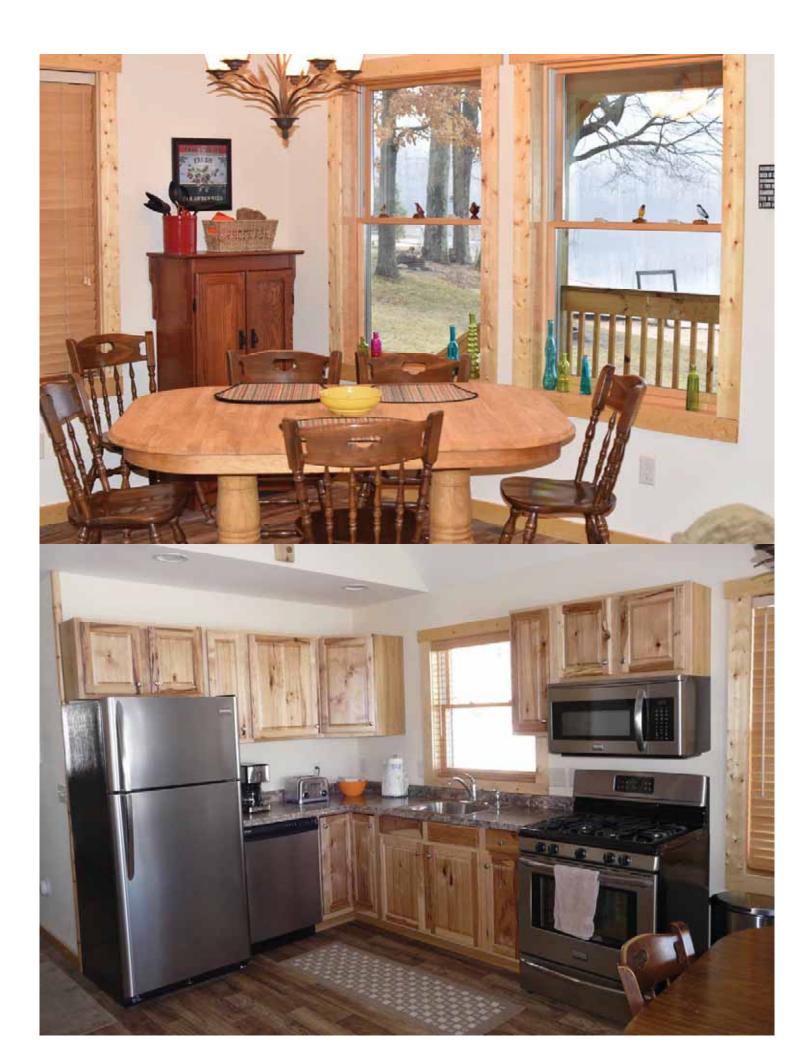

#### Property Features:

White Cloud, MI

1100+ sf Cabin, 1 Main Bedroom, 1 Loft Bedroom, 1 Bath,

2 Story Detached Garage 24 x 30

50 ft sandy beach on Diamond Lake

Lake Lot size: 50 x 120 Garage lot size: 100 x 200 ±