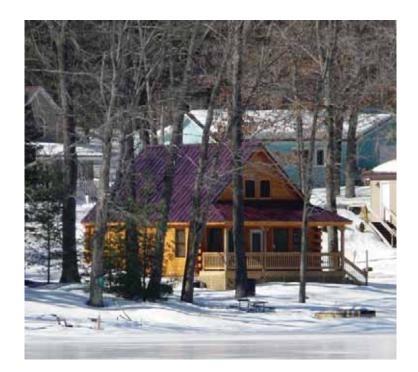

# 829 Lincoln

#### Property Features:

White Cloud, MI

1100+ sf Cabin, 1 Main Bedroom, 1 Loft Bedroom, 1 Bath,

2 Story Detached Garage 24 x 30

50 ft sandy beach on Diamond Lake

Lake Lot size: 50 x 120 Garage lot size: 100 x 200 ±