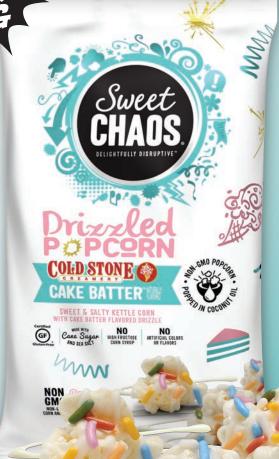

| -                 | Ī                     |                              |                               |                              |                        |                                 |                                   |                                |                                                            |               |
|-------------------|-----------------------|------------------------------|-------------------------------|------------------------------|------------------------|---------------------------------|-----------------------------------|--------------------------------|------------------------------------------------------------|---------------|
| #300621 9EA 9AI T | #300622 WHITE CHEDDAR | #300650 MOVIE THEATER BUTTER | #300653 CARAMEL & CHEDDAR MIX | #300654 JALAPEÑO BLUE CHEESE | #300655 HONEY CHIPOTLE | #350070 BLACK AND WHITE DRIZZLE | #350071 PEANUT BUTTER CUP DRIZZLE | #350072 COLD STONE CAKE BATTER | S12<br>PEA<br>BAC<br>COLLE<br>MONE<br>WHE<br>TAKIN<br>ORDE | CT<br>EY<br>N |

Large farnily Size Bazs

Made with REAL Ingredients WATHRAL FLAVORS

#350072 Cold Stone Cake Batter 5.5oz.

We hand pop our NON-GMO kernels in coconut oil for a creamy richness. Then we add real INGREDIENTS while skipping the nasty, artificial stuff. We can't do much about the busy in your life but we can bring a little sweet to the chaos.