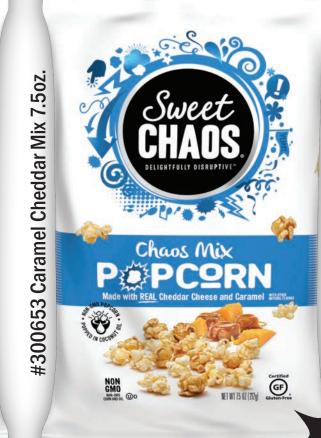

| -                 | Ī                     |                              |                               |                              |                        |                                 |                                   |                                |                                                            |               |
|-------------------|-----------------------|------------------------------|-------------------------------|------------------------------|------------------------|---------------------------------|-----------------------------------|--------------------------------|------------------------------------------------------------|---------------|
| #300621 9EA 9AI T | #300622 WHITE CHEDDAR | #300650 MOVIE THEATER BUTTER | #300653 CARAMEL & CHEDDAR MIX | #300654 JALAPEÑO BLUE CHEESE | #300655 HONEY CHIPOTLE | #350070 BLACK AND WHITE DRIZZLE | #350071 PEANUT BUTTER CUP DRIZZLE | #350072 COLD STONE CAKE BATTER | S12<br>PEA<br>BAC<br>COLLE<br>MONE<br>WHE<br>TAKIN<br>ORDE | CT<br>EY<br>N |