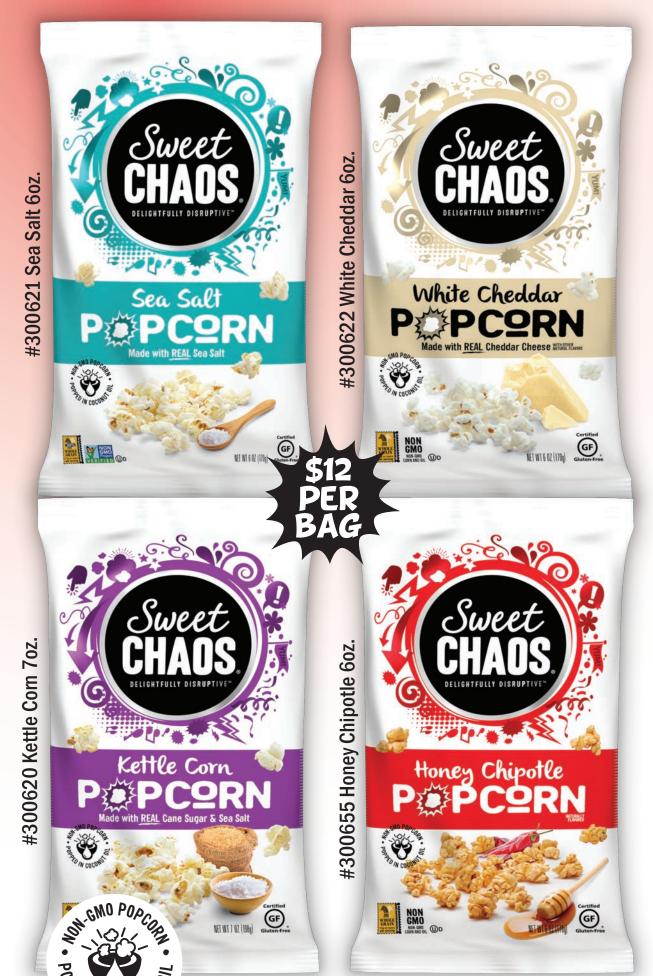

| -                 | Ī                     |                              |                               |                              |                        |                                 |                                   |                                |                                                            |               |
|-------------------|-----------------------|------------------------------|-------------------------------|------------------------------|------------------------|---------------------------------|-----------------------------------|--------------------------------|------------------------------------------------------------|---------------|
| #300621 9EA 9AI T | #300622 WHITE CHEDDAR | #300650 MOVIE THEATER BUTTER | #300653 CARAMEL & CHEDDAR MIX | #300654 JALAPEÑO BLUE CHEESE | #300655 HONEY CHIPOTLE | #350070 BLACK AND WHITE DRIZZLE | #350071 PEANUT BUTTER CUP DRIZZLE | #350072 COLD STONE CAKE BATTER | S12<br>PEA<br>BAC<br>COLLE<br>MONE<br>WHE<br>TAKIN<br>ORDE | CT<br>EY<br>N |