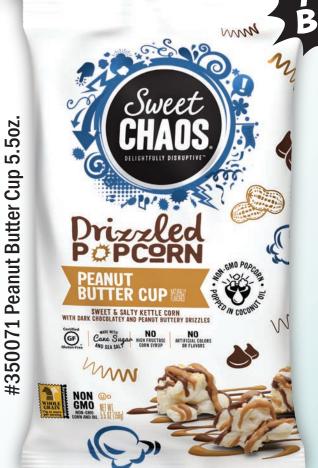

| -                 | Ī                     |                              |                               |                              |                        |                                 |                                   |                                |                                                            |               |
|-------------------|-----------------------|------------------------------|-------------------------------|------------------------------|------------------------|---------------------------------|-----------------------------------|--------------------------------|------------------------------------------------------------|---------------|
| #300621 9EA 9AI T | #300622 WHITE CHEDDAR | #300650 MOVIE THEATER BUTTER | #300653 CARAMEL & CHEDDAR MIX | #300654 JALAPEÑO BLUE CHEESE | #300655 HONEY CHIPOTLE | #350070 BLACK AND WHITE DRIZZLE | #350071 PEANUT BUTTER CUP DRIZZLE | #350072 COLD STONE CAKE BATTER | S12<br>PEA<br>BAC<br>COLLE<br>MONE<br>WHE<br>TAKIN<br>ORDE | CT<br>EY<br>N |