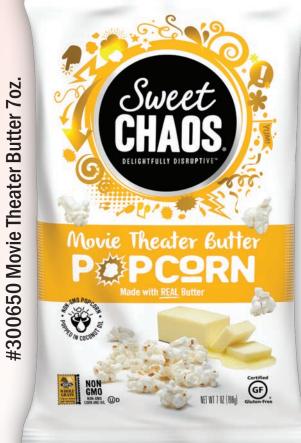

| -                 | Ī                     |                              |                               |                              |                        |                                 |                                   |                                |                                                            |               |
|-------------------|-----------------------|------------------------------|-------------------------------|------------------------------|------------------------|---------------------------------|-----------------------------------|--------------------------------|------------------------------------------------------------|---------------|
| #300621 9EA 9AI T | #300622 WHITE CHEDDAR | #300650 MOVIE THEATER BUTTER | #300653 CARAMEL & CHEDDAR MIX | #300654 JALAPEÑO BLUE CHEESE | #300655 HONEY CHIPOTLE | #350070 BLACK AND WHITE DRIZZLE | #350071 PEANUT BUTTER CUP DRIZZLE | #350072 COLD STONE CAKE BATTER | S12<br>PEA<br>BAC<br>COLLE<br>MONE<br>WHE<br>TAKIN<br>ORDE | CT<br>EY<br>N |