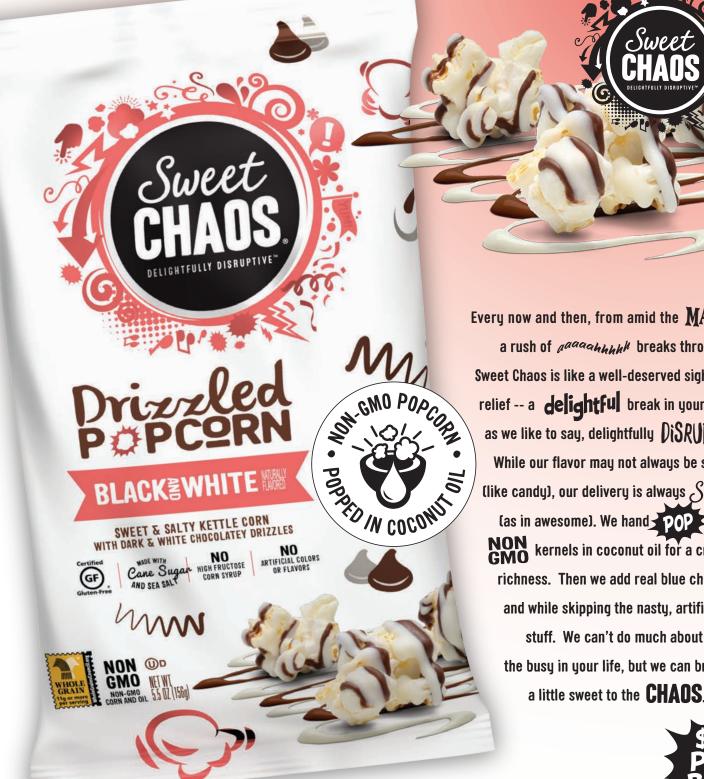

Our popcorn is manufactured in a facility that also processes peanut, soy, milk, wheat and tree nut products on shared equipment. Incidental peanut and/or tree nut residues may be present.

Every now and then, from amid the MADNECS a rush of paaaahhhhh breaks through. Sweet Chaos is like a well-deserved sigh of pure relief -- a delightful break in your day or, as we like to say, delightfully DiSRUPTIVE. While our flavor may not always be sweet (like candy), our delivery is always  $\mathcal{S}wet$ (as in awesome). We hand POP sour NON GMO kernels in coconut oil for a creamy richness. Then we add real blue cheese and while skipping the nasty, artificial stuff. We can't do much about the busy in your life, but we can bring