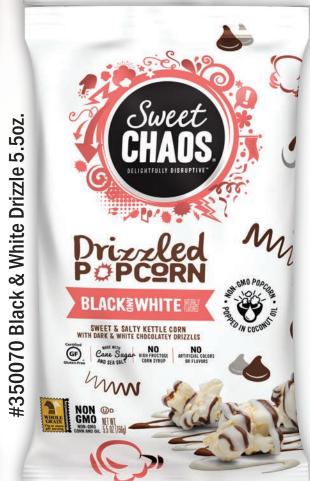

| -                 | Ī                     |                              |                               |                              |                        |                                 |                                   |                                |                                                            |               |
|-------------------|-----------------------|------------------------------|-------------------------------|------------------------------|------------------------|---------------------------------|-----------------------------------|--------------------------------|------------------------------------------------------------|---------------|
| #300621 9EA 9AI T | #300622 WHITE CHEDDAR | #300650 MOVIE THEATER BUTTER | #300653 CARAMEL & CHEDDAR MIX | #300654 JALAPEÑO BLUE CHEESE | #300655 HONEY CHIPOTLE | #350070 BLACK AND WHITE DRIZZLE | #350071 PEANUT BUTTER CUP DRIZZLE | #350072 COLD STONE CAKE BATTER | S12<br>PEA<br>BAC<br>COLLE<br>MONE<br>WHE<br>TAKIN<br>ORDE | CT<br>EY<br>N |