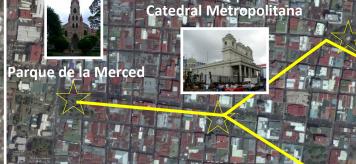

## MARTIAN MOTIF OF THE PLEIADIAN PATTERNS

E OF ALA-LU

mage © 2017 DigitalGlob

The 7 Daughters of Atlas

Merope

Electr

Casa Turrujal

Plaza de la Democracia

ribunales de Justica

Alcyone

Atlas

Maia

Google Earth

LUIS B. VEGA vegapost@hotmail.com www.PostScripts.org

© Composition & Some Graphics by

FOR ILLUSTRATION PURPOSES ONLY

Imagery Date: 4/9/2017

9°55'04.48" N 84°03'26.14" W elev 0 ft eye alt 33526 ft