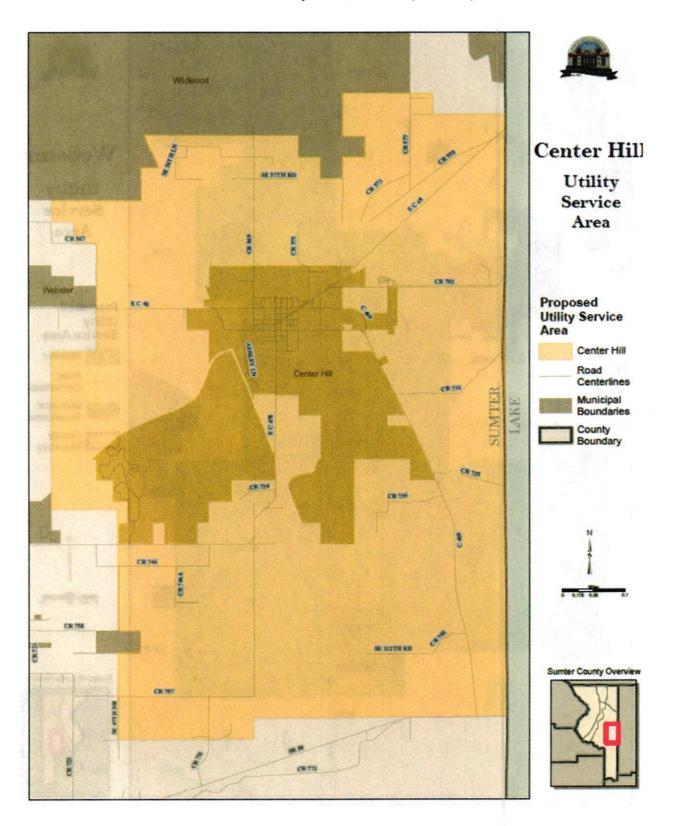

### 3. Utility Service Areas (USA).

- a. The Webster Utility Service Area (WUSA) is the area within which Webster provides water, wastewater, and reclaimed water services, consistent with Chapter 180, Florida Statutes, as indicated on the attached Map 1.
- b. The Center Hill Utility Service Area (CHUSA) is the area within which Center Hill provides water, wastewater, and reclaimed water services, consistent with Chapter 180, Florida Statutes, as indicated on the attached Map 2.