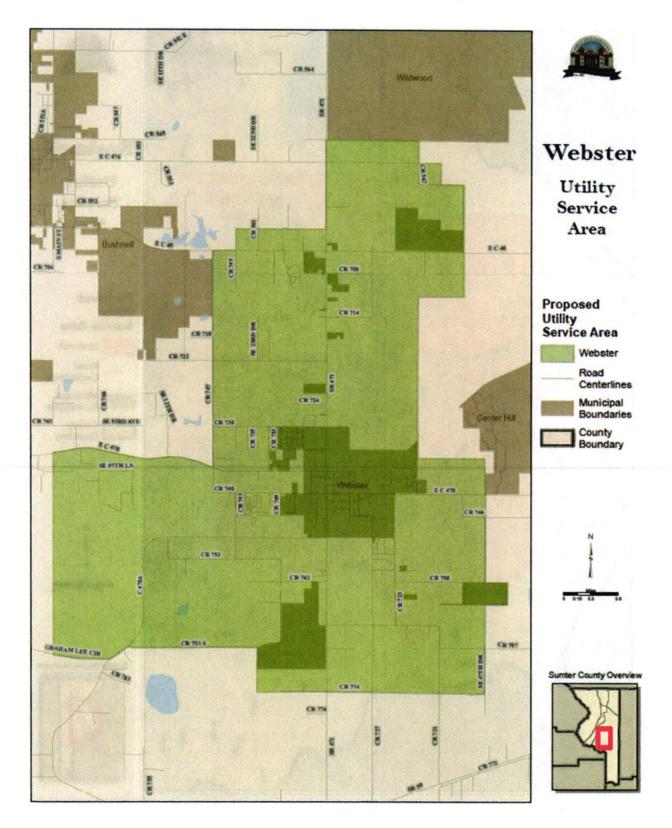

### 3. Utility Service Areas (USA).

- a. The Webster Utility Service Area (WUSA) is the area within which Webster provides water, wastewater, and reclaimed water services, consistent with Chapter 180, Florida Statutes, as indicated on the attached Map 1.
- b. The Center Hill Utility Service Area (CHUSA) is the area within which Center Hill provides water, wastewater, and reclaimed water services, consistent with Chapter 180, Florida Statutes, as indicated on the attached Map 2.