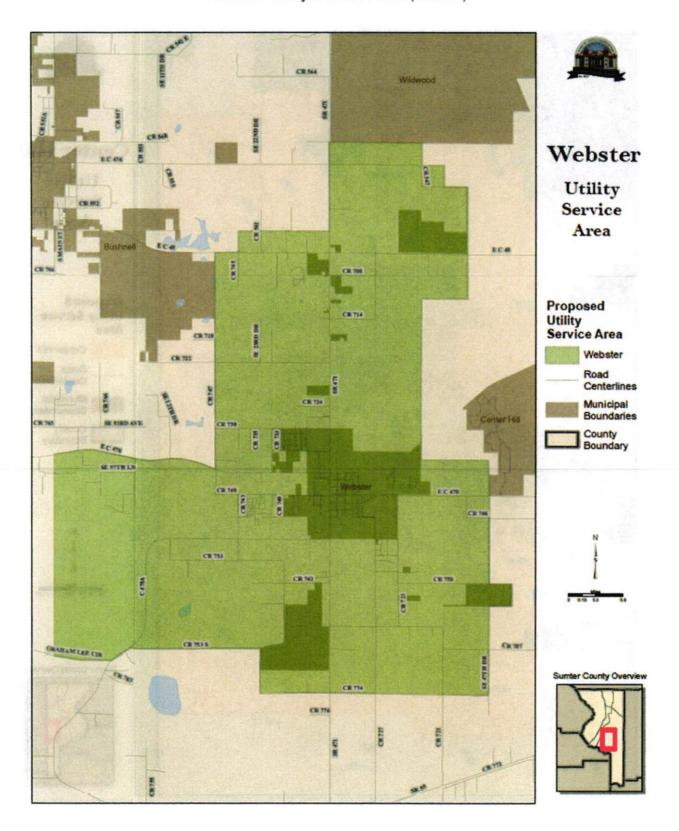

### 3. Utility Service Areas (USA).

- a. The Webster Utility Service Area (WUSA) is the area within which Webster provides water, wastewater, and reclaimed water services, consistent with Chapter 180, Florida Statutes, as indicated on the attached Map 1.
- b. The Center Hill Utility Service Area (CHUSA) is the area within which Center Hill provides water, wastewater, and reclaimed water services, consistent with Chapter 180, Florida Statutes, as indicated on the attached Map 2.