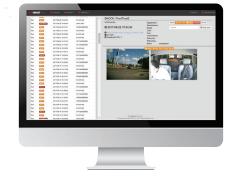

## SmartMail

SmartMail was developed with the small/medium fleet operator in mind. It delivers driver safety and protection information to you within moments of an incident taking place. Using CP4 with a cellular modem, safetycritical road events will automatically transmit an email notification with the video clip and event information enclosed.