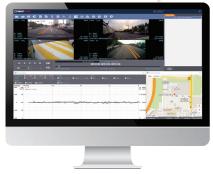

#### SD Card

CP4 makes constant recordings of video footage and drive data on a loop as the journey continues. This data can be accessed manually at any time by retrieving the CP4's SD card and inserting into your PC. The included analysis software allows you to view recorded video and drive data evidence of an event.