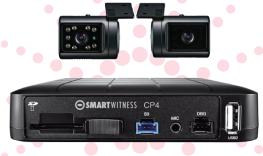

# 

**CP4** 4 Channel HD Vehicle Recorder with integrated GPS, 6-Axis G-Sensor, and 3G/4G/LTE

 Real-time HD image of your vehicle on up to 4 cameras (3x AHD, 1x D1)

- Various cameras available for all views: road, driver, side, rear, or cargo view
- Video sent in real-time via email or to your telematics application
- O Up to 128GB SD storage
- Built-in GPS/Glonass , 6-axis G-sensor, Microphone, 3G/4G/LTE modem, thermometer with temp logic, and Wi-Fi (optional)
- Integrated Power Supply with delay shutdown feature to
  continue recording for hours after ignition off
- Three I/O triggers for connecting with various vehicle inputs (horn, door open, lights, etc).
- O USB/Serial inputs for interfacing with OBDII
- O Instant notification of safety-critical events via 3G/4G/LTE
- Tamper-resistant locking cover/bracket available