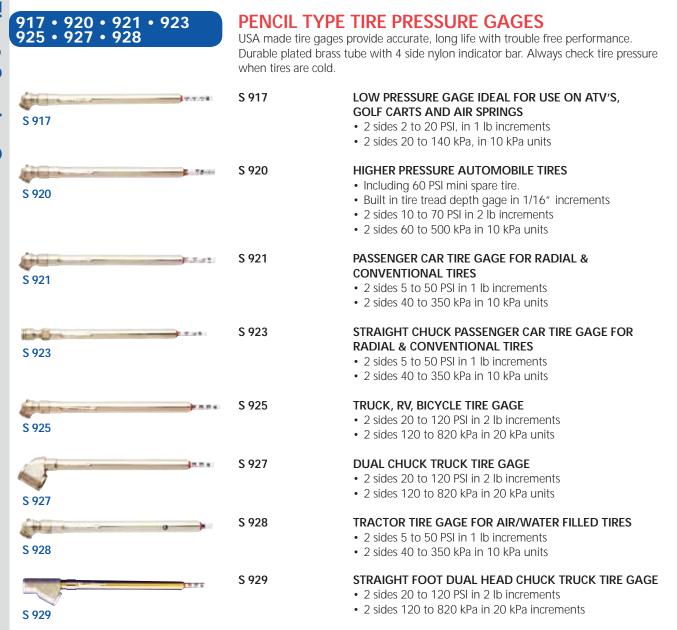

## 976 • 986 • 982 976 \$ 986

## **SERVICE GAGES**

Milton precision engineered service gages provide accurate, long life trouble free performance. Plated brass tube and 4 sided nylon indicator bar. Calibrated 2 sides 10 to 160 PSI, in 2 lb increments and 2 sides 80 to 1100 kPa, in 20 kPa units.

Length: 12 3/4"

S 986 STRAIGHT FOOT DUAL HEAD CHUCK SERVICE GAGE

• Length: 13 1/4"

982 LARGE BORE DUAL HEAD CHUCK SERVICE GAGE

• Length: 13"

| Dani |       |      |       |
|------|-------|------|-------|
| Reb  | lacem | 1ent | narts |