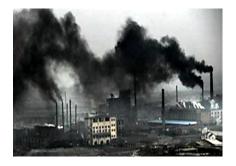

### BURNING

After humankind discovered how to use fire. It saw this as a blessing. Wood burning was supplemented with fossil fuel burning. English

Christians introducing the industrial age started the pollution that is leading to climate change. Fire and burning are now a threat, a curse.

# STOP BURNING, NOW !!!

The most dangerous part of burning is, SMOKE. In fires the greates threat to health, mortality is smoke inhalation. On a greater scale Smoke rising up into the atmosphere Stops heat escaping into Space. Surface water warms, surface land warms, ice melts: CLIMATE CHANGE!

To survive the human body needs **Breathable Air**. Humans burning things is the main threat to 'Breathable air'.

# Non breathable Air You have 4 minutes to live!

### ZERO TOLERANCE TO AIR POLLUTERS !!!!!!!