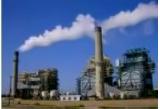

### BURNING

After humankind discovered how to use fire. It saw this as a blessing. Wood burning was supplemented with fossil fuel burning. English

Christians introducing the industrial age started the pollution that is leading to climate change. Fire and burning are now a threat, a curse.

# STOP BURNING, NOW !!!

The most dangerous part of burning is, SMOKE. In fires the greates threat to health, mortality is smoke inhalation. On a greater scale Smoke rising up into the atmosphere Stops heat escaping into Space. Surface water warms, surface land warms, ice melts: CLIMATE CHANGE!

To survive the human body needs **Breathable Air**. Humans burning things is the main threat to 'Breathable air'.

prosecuted, **MS R7**. Uranium and Coal mines are closed, sealed. It's Owners, Operators are caged, **MS R7** 

Burning coal produces great amounts of air polluting smoke (Carbon dioxide). Carbon dioxide drifts up. 50% is washed down by rain the rest drifts into the atmosphere were it accumulates. Carbon dioxide lets through sunlight to heat the Earth but prevents some of the heat from being radiated back into space (Global warming). Result Earth's surface is slowly heating up. This heating of the surface temperature has increased dramatically since year 'O'\* (2004). This warming decreases the size of glaciers and polar ice caps. Resulting in rising sea levels and climate change.