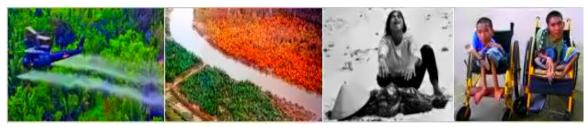

**Background:** During the US invasion of South East Asia. The US Military ordered the develop and usage of Herbicides (Agent Orange),

a weapon of, Mass Destruction of Vegetation and Eco system. Foliage removal made it easier from the air to gun down fleeing children, women and livestock (increase killrate). The poisoned ecosystem led to mutations. Result birth defects sick people, animals..

Herbicides are dangerous, polluting soil and waterways. Producers, distributors of Herbicides are prosecuted, **MS R7**. Government that allow this pollution is replaced, **MS R7**. Food polluted (herbicides) is unfit for consumption (Animal, human). It is destroyed!