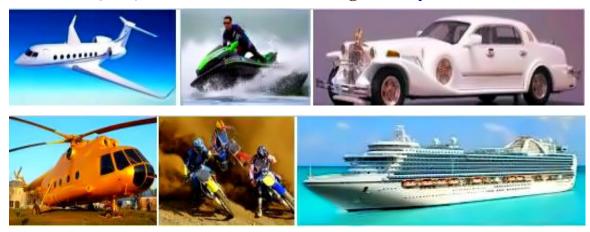

**Polluting** Entertainment Ends. In the Air: Air Shows, private air transport (plane, jet, helicopter, drone, space shuttle...). In under the water: motorized boat racing, private-owned sea transport (cabin cruiser, cruise ships, hovercraft, jet skis, speed boats, yachts,..). On land: all 2,3 & 4 wheel motorized (burning fuel), cycles, bikes, SUV,

buggies, sport cars, limousines, luxury cars. Car racing, car stunts.

Fireworks are a major polluter. They become more common bigger more polluting. Depending on weather condition air pollution may linger for day's. Particle pollution settles on water polluting it making it unfit to Drink. Fireworks End! Laser lights replace them.