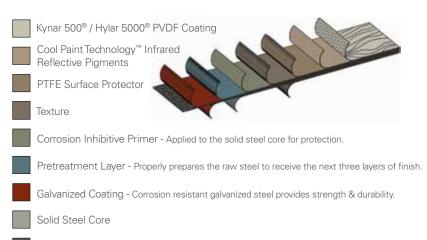

Our premium coatings are made up of 70% PVDF resin, engineered specifically for exterior building applications in severe exterior environments that require long life, UV resistance and durability. Licensed under both Kynar 500<sup>®</sup> and Hylar 5000<sup>®</sup> PVDF fluoropolymer technology, our ultra UV and natural, weather-resistant coatings are top of the class.

We source vendors that only use the highest quality ceramic pigmentation to ensure optimal exterior color fastness and longevity.

In addition, our PVDF finish is enhanced with a PTFE coating that improves scratch and abrasion-resistance. This PVDF coating is also known for its superior cleanability and stain-resistance.

The most effective way to achieve better energy efficiency is through an integrated "whole house" approach with the use of ENERGY STAR products and enhancements. With ENERGY STAR products, your home will be more energy-efficient and save you money while protecting the environment. Our exterior coatings are ENERGY STAR compliant and are enhanced with Cool Paint Technology<sup>™</sup> (CPT). CPT is a technology developed for NASA's space shuttle program that uses infrared reflective pigments in the paint to cool the surface. CPT is also used to improve the energy efficiency of a home's exterior by reflecting solar and thermal radiation.

Matching Color Water Resistant Backer - Applied to the back for added protection.

Our steel siding paint finish consists of multiple layers permanently adhered to a galvanized steel core. These layers feature an extensive coating process which creates color consistency and weather-resistant properties.