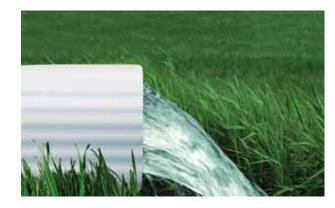

#### DOWNSPOUTS THAT MAXIMIZE WATER FLOW

EMCO Building Products promotes our innovative 3x3 downspout, referred to as the Superspout<sup>™</sup>. This residential 3-inch square downspout and elbow reduces clogging and improves flow by 100% over conventional downspouts. In addition to capacity strengths, the Superspout has great curb appeal as it maintains a streamlined look and is engineered stronger. Maximize your home's draining potential without the bulky look of commercial downspouts by selecting the Superspout.