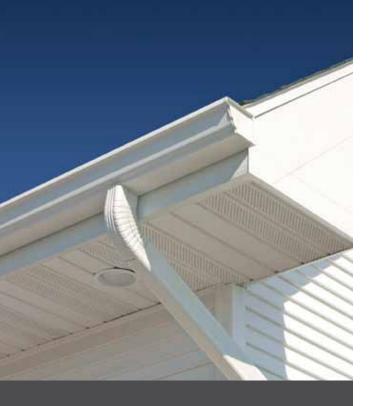

# SOFFIT, FASCIA & RAIN CARRYING SYSTEMS

Protect and beautify your home with a maintenance-free, color-coordinated rain carrying system from EMCO Building Products. Our system is designed to work as a complete protection and beautification package.

Our color-perfect finish coordinates with our soffit, fascia and trim accessories, allowing you to complement, match or contrast the accents of your home, making it a one-of-a-kind work of art.

Panel

Center Vented Soffit Panel

Full Vented Soffit Panel

With EMCO Building Products soffit and fascia, you will eliminate costly painting of those hard-to-reach places like eaves and overhangs while preserving the integrity of your home's structure. We take a "whole-system" design approach to assure product compatibility and performance, along with a perfect fit.