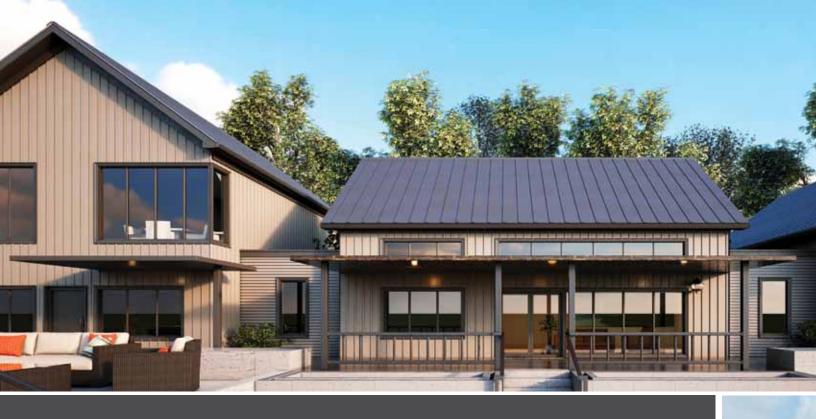

EMCO Building Products' seamless siding will always have that clean, beautiful look, free from splices and ugly seams, in a color palette that is sure to please.

EMCO Building Products is taking the home exterior remodeling industry to a new level. Our siding is different from others, because it's made from steel and is seamless. Other siding products must be constantly overlapped or shoved together every 12 feet to reach the length of your home, creating a pattern of ugly splices and joints. The average home has over 130 splices. With EMCO Building Products' steel siding, we eliminate those unsightly splices and joints, and give you a smooth, clean-looking exterior.

# WHY SEAMLESS SIDING?