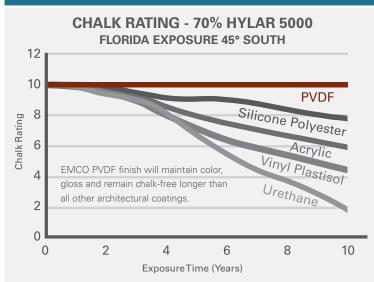

## TECHNOLOGY

Keep your home's exterior the color you intended it to be with EMCO Building Products' steel siding. Most other siding products fade in only a few short years, but not EMCO Building Products steel siding collections. Your home's siding will not fade or chalk because of our industry-leading 70% PVDF paint finish technology. Our paint finish contains durable ceramic compounds, compared to others who use Polyesters, Hybrid Polyesters, PVC organic pigments that are subject to chalk and fade. This ensures that your home's exterior will retain its rich beautiful color year after year.