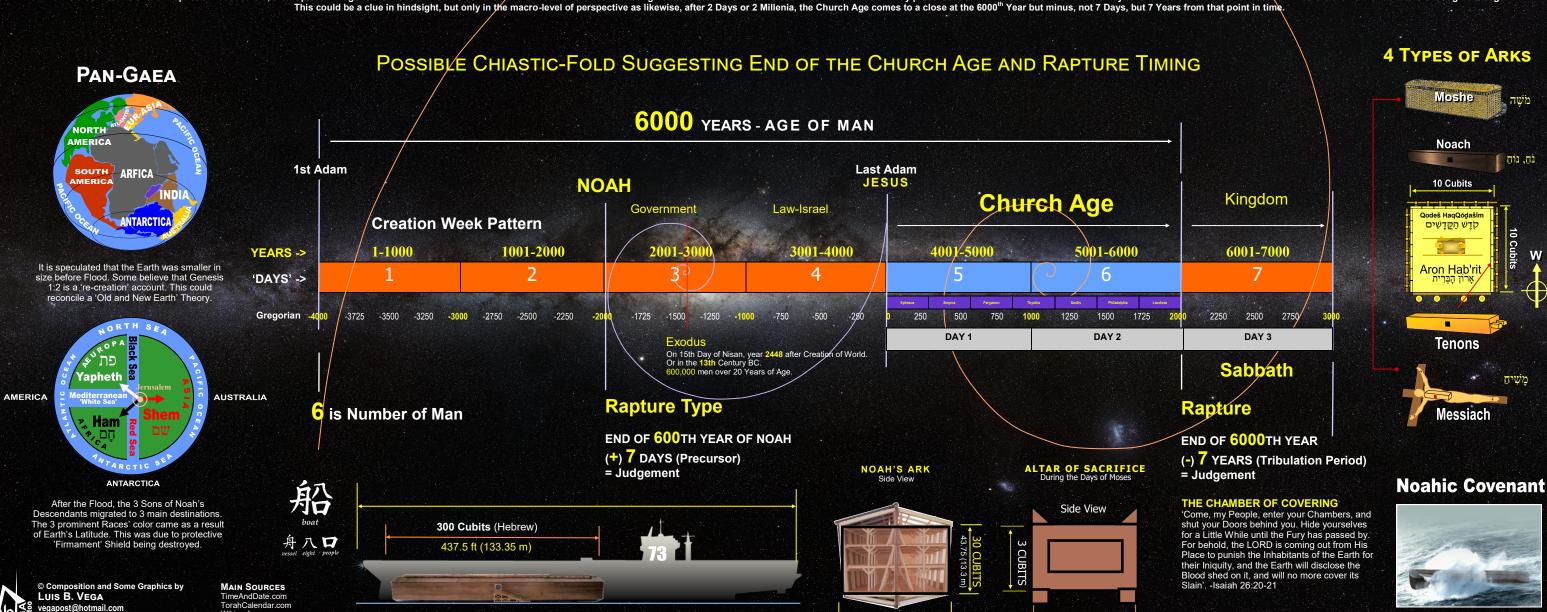

## AS IN THE DAYS OF NOAH

YEAR-TO-DAY CORRELATION BETWEEN NOAH'S 7-DAY PRECURSOR AND THE COMING 7-YEAR TRIBULATION PERIOD

The purpose of this illustration is to consider a possible Prophetic Chiastic Fold between the 'As in the Day's of Noah' 7-Day precursor to the Worldwide Flood and the Rapture event 7-Year precursor to the Tribulation Period. In the following timeline, one will use the 7-Day Creation Week Pattern as a Prophetic Template of Time.
Thus, there segments of times or Millenia will be an approximation to suggest a 'Big-Picture' point of view and reference. This point in time marks the most crucial and amazing point in Human History that the timeline represents of the 6000-Years allotted to Humanity since the 1<sup>st</sup> Adam, etc. Also, not that the Bible teaches that presently, the 2-Day or 2 Millenia Church Age, the Age of Grace, the Mystery Age, Age of the Gentiles, is a Prophetic Parenthesis in-between the 69<sup>th</sup> and 70<sup>th</sup> Week of Daniel. Meaning that the Last Sabbath Week comes after the Church Age as it deals with precisely only the 'People, City and Temple' of Daniel. The point of the study, is that in terms of the Prophetic Chiastic Fold, the Rapture linkage to the Flood of Noah is as follows. The Flood or the 'Rain' of Judgment came down on Noah's 600<sup>th</sup> Year. There was a 7-Day precursor as YHVH instructed Noah and Family to 'chamber' in the ark and 'Lockdown' before the Rain and Waters of Judgment began.

This could be a clue in hindsight, but only in the macro-level of perspective as likewise, after 2 Days or 2 Millenia, the Church Age comes to a close at the 6000<sup>th</sup> Year but minus, not 7 Days, but 7 Years from that point in time.