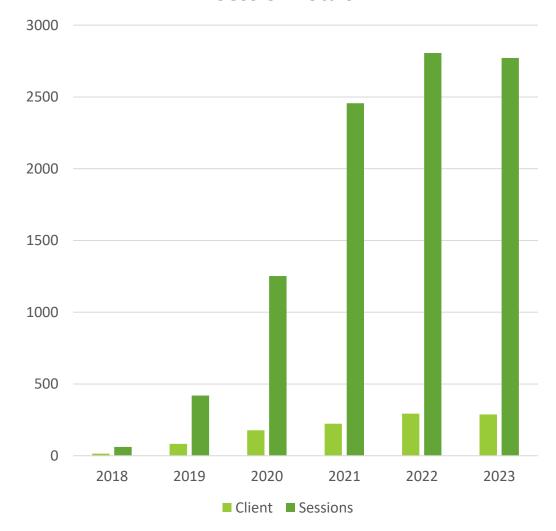

#### Exponential **Growth YOY** Driven By The Need In Our Community for **ALTERATIVE MENTAL** HEALTH **TREATMENTS**

#### *Since 2018:*

- 850+ Clients Seen
- 8,477 Completed Session Hours

## Unduplicated Clients and <u>Completed</u> Session Totals