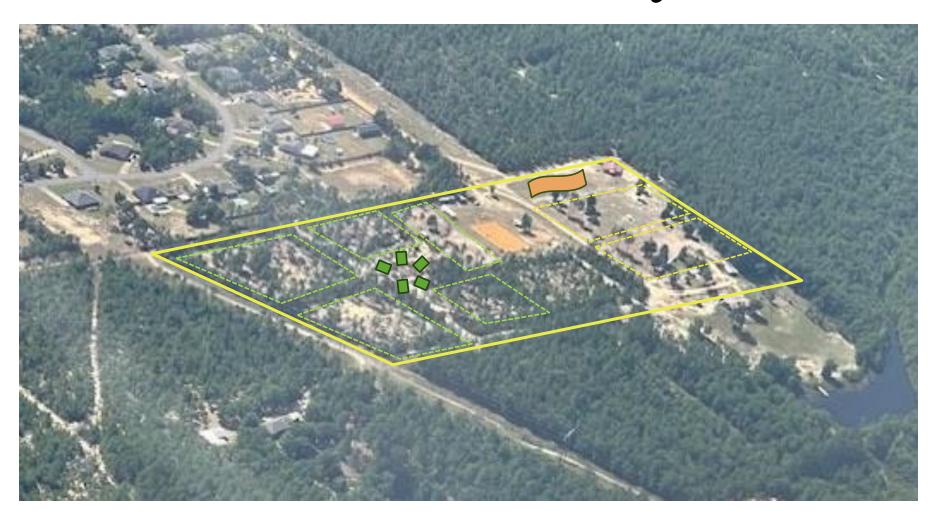

lities to continue to meet the needs of our community.

The completion of these projects will allow Healing Hoof Steps to continue to serve our mission of creating lasting, positive change for individuals along the Emerald Coast through therapeutic engagement with horses.



85' 140' Arena Cover Space and New Counseling Offices will be provided by grant funding from ARPA/Okaloosa County and Governor Ron DeSantis, FL House & Senate totaling \$324,430

#### **Mental Health Out Post Suites**

(4) 12'x20' Finished Office Cabins(1) Bathroom Cabin(1)Landscaped Common Area

#### Mental Health Outpost Suites \*\*\*Completion Fall 2024!\*\*\*

\*Private Counseling Offices with Adjoining Horse Pastures\*

A

В









Bathroom Building

C

## Healing Hoof Steps 2024 Aerial View 10.5 Acre Facility



#### Brick & Mortar Sponsorship Opportunities Continued...



| Project Description