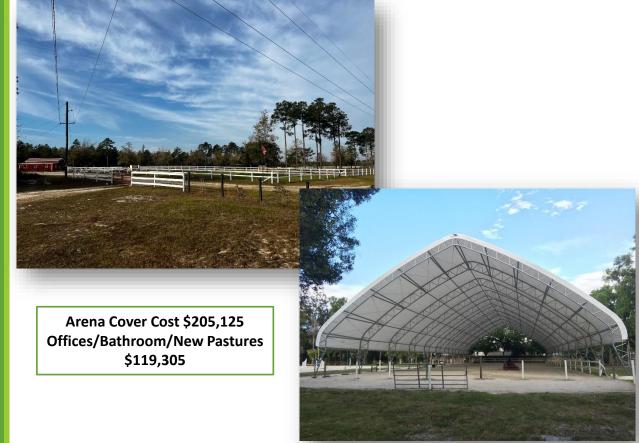

### Brick & Mortar Expansion Projects in progress 2024!

#### Our Biggest Projects---->

Our consistently growing client base requires us to increase our facilities to continue to meet the needs of our community.

The completion of these projects will allow Healing Hoof Steps to continue to serve our mission of creating lasting, positive change for individuals along the Emerald Coast through therapeutic engagement with horses.

85' 140' Arena Cover Space and New Counseling Offices will be provided by grant funding from ARPA/Okaloosa County and Governor Ron DeSantis, FL House & Senate totaling \$324,430