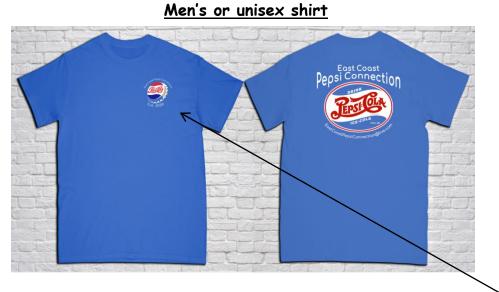

# **OFFICIAL ECPC T-shirts**

Yes, one clever ECPC member decided that after 11 years ECPC deserved its own official T-Shirt! So he (or she) took matters in his (or her) own hands: found a place to have them made, designed the graphics and best of all, got them at an affordable price! There are two styles of shirts – a regular 'T' (that is most common) and a scoop necked slightly tailored shirt some women prefer. See the pictures below (design will be the same on both shirts).