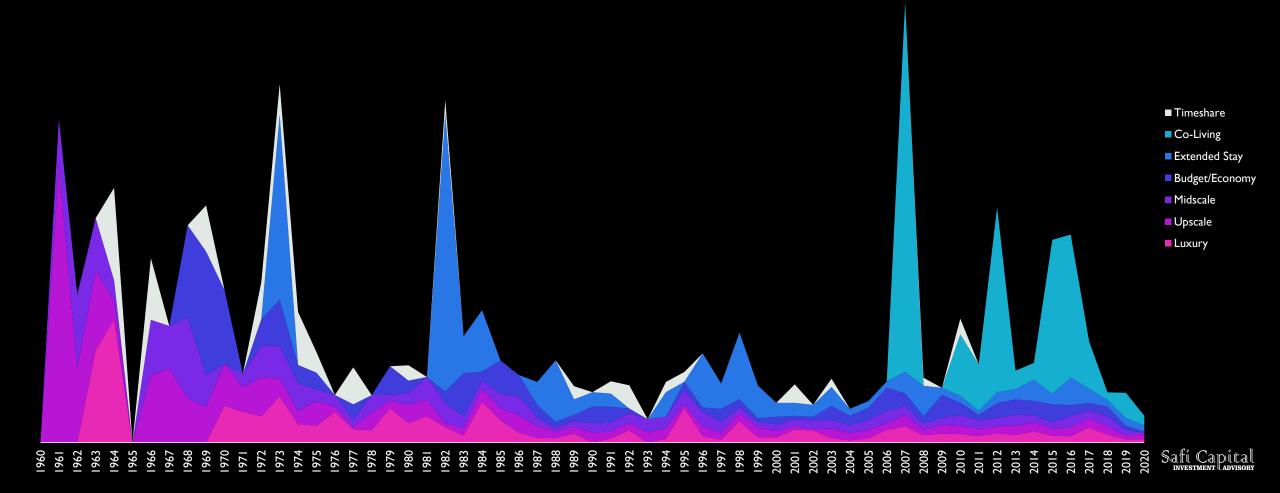

New Hospitality Brand Launches by Year and Market Segment (1960 to YTD 09/2020)

New Hospitality Brand Launches by Year and Market Segment (1960 to YTD 09/2020)

## Hospitality Brand Growth by Market Segment (1960 to YTD 09/2020)