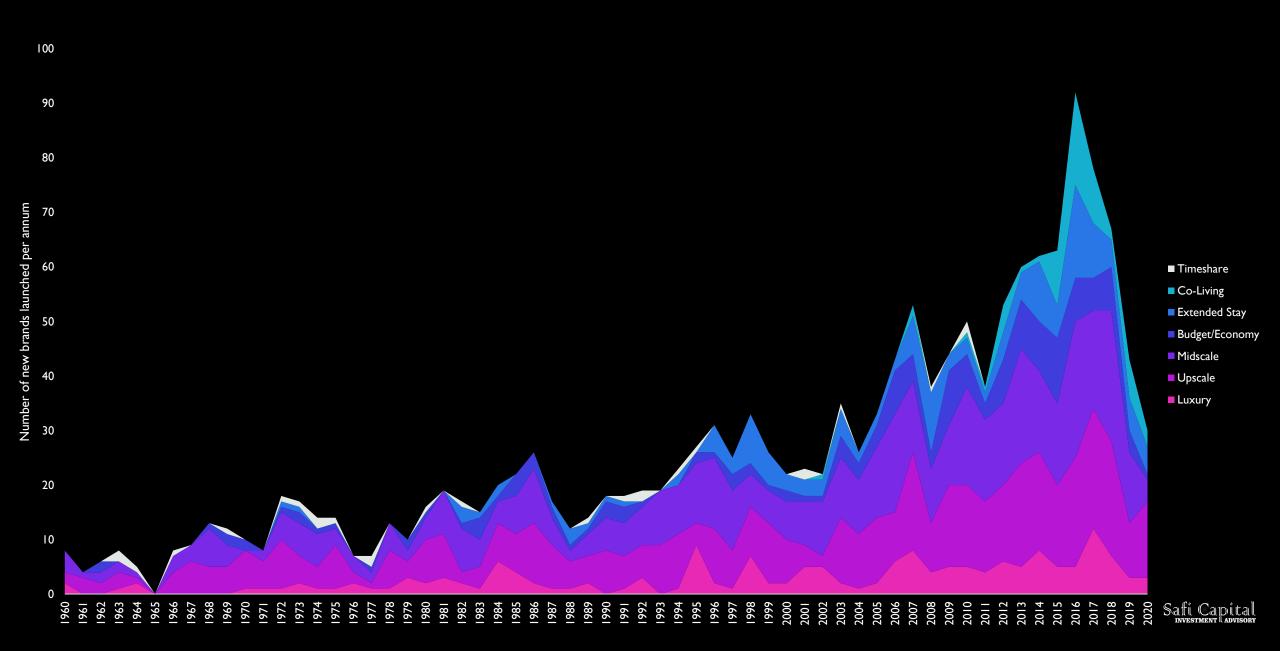

| 2018                                | 2019                                                                | 2020                                                          |



New Hospitality Brand Launches by Year and Market Segment (1960 to YTD 09/2020)



New Hospitality Brand Launches by Year and Market Segment (1960 to YTD 09/2020)



## Accumulated Hospitality Brand Growth by Market Segment (1960 to YTD 09/2020)



## Hospitality Brand Growth by Market Segment (1960 to YTD 09/2020)





## DISCLAIMER

The information contained herein has been obtained from sources deemed reliable and is not intended to be a complete description of the sector to which it refers. While every reasonable effort has been made to ensure its accuracy, Safi Capital have not verified such information and cannot guarantee that it is accurate and complete. No warranty or representation, express or implied, is made as to the accuracy or completeness of any of the information contained herein and Safi Capital shall not be liable to any reader of this research paper or any third party in any way whatsoever. Readers are encouraged to consult their