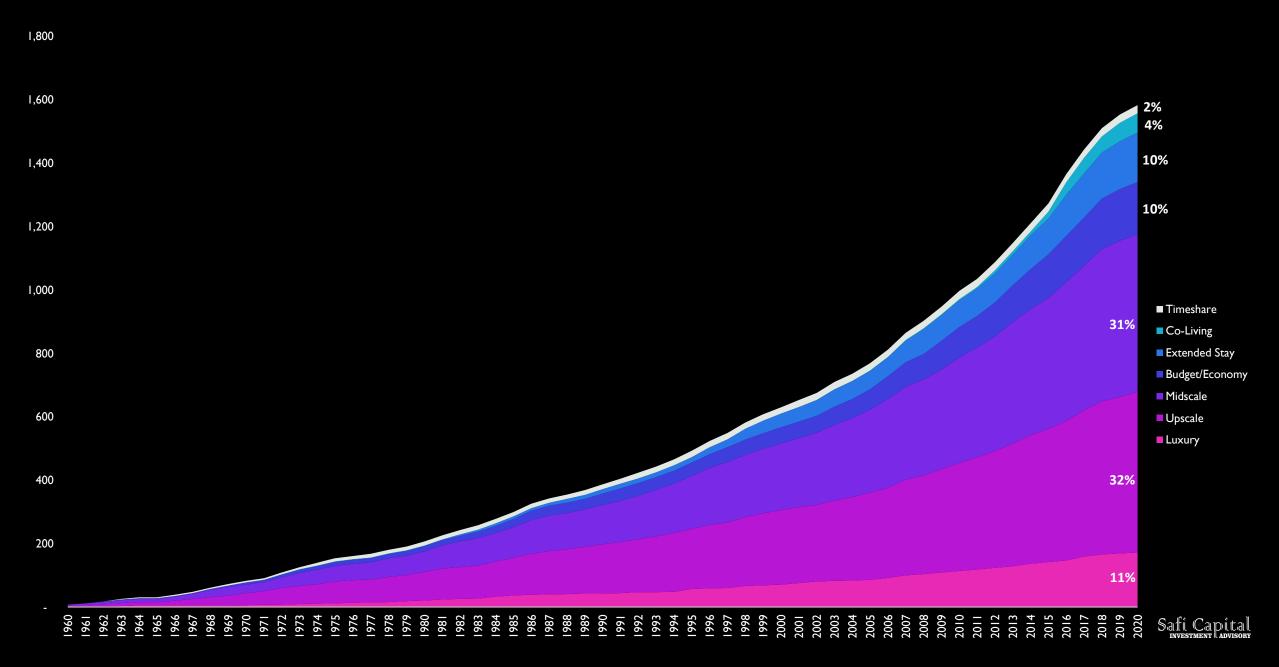

| 2018                                | 2019                                                                | 2020                                                          |



New Hospitality Brand Launches by Year and Market Segment (1960 to YTD 09/2020)



New Hospitality Brand Launches by Year and Market Segment (1960 to YTD 09/2020)



## Accumulated Hospitality Brand Growth by Market Segment (1960 to YTD 09/2020)



## Hospitality Brand Growth by Market Segment (1960 to YTD 09/2020)





## DISCLAIMER

The information contained herein has been obtained from sources deemed reliable and is not intended to be a complete description of the sector to which it refers. While every reasonable effort has been made to ensure its accuracy, Safi Capital have not verified such information and cannot guarantee that it is accurate and complete. No warranty or representation, express or implied, is made as to the accuracy or completeness of any of the information contained herein and Safi Capital shall not be liable to any reader of this research paper or any third party in any way whatsoever. Readers are encouraged to consult their professional advisors prior to acting on any of the material contained in this rese