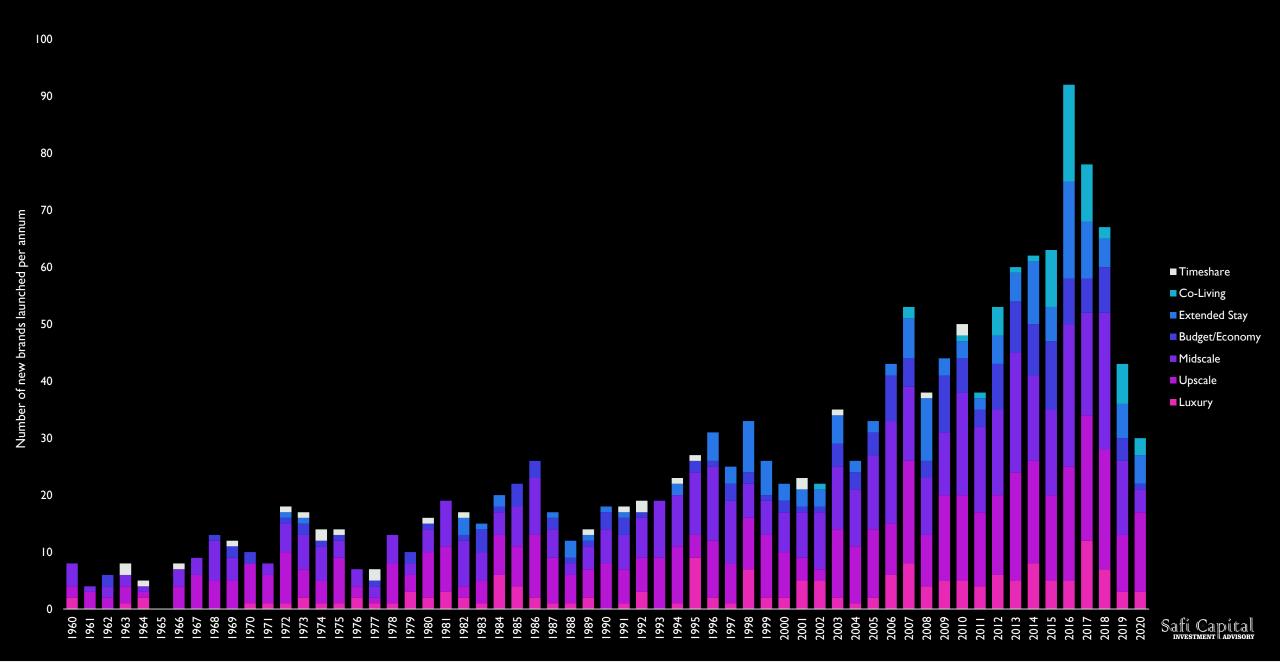

New Hospitality Brand Launches by Year and Market Segment (1960 to YTD 09/2020)

New Hospitality Brand Launches by Year and Market Segment (1960 to YTD 09/2020)