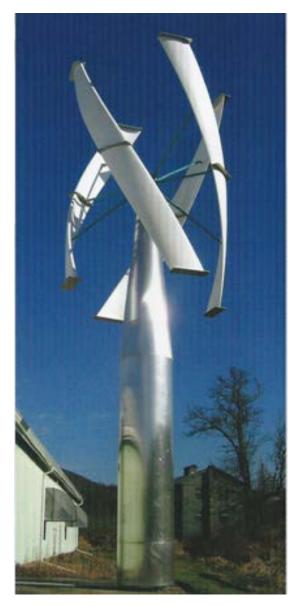

# **Vertical Wind Turbine**

**Duerson IPPI, LLC** 

H<sub>2</sub>GREEN PROPRIETARY INFORMATION. DO NOT DISCLOSE WITH ANY OTHER PERSON OR PARTY WITHOUT WRITTEN PERMISSION FROM CEO

## What does the Change Wind Turbine do?

- Generates 36KW of single or three phase power
- Produces electricity regardless of wind direction
- Requires a mere 6 mph (9.65 KM/hr)
- Full and complete 10 year warranty, parts and labor
- Produces power day and night!

#### What are application opportunites?

- Single business or home,
- Along highways (cars & trucks create wind vortices)
- Anywhere there is water (sea shore, lake, river)
- Small footprint (1.3m x 1.3m)
- Minimum height (10.5m)
- On top of buildings, bridges
- Agricultural irrigation, direct drive water pumping!