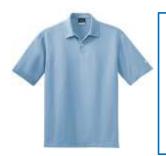

#### **Short Sleeve Polo Golf Shirt**

Colors: White or Light Blue
Construction: Polyester with embroidered
Titans of Revere Logo
Sizes: Small to X-Large- Price - \$TBD;
XX-Large & XXX-Large - To be quoted