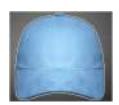

### **Baseball Cap**

Colors: White or Light Blue or Tan
Construction: Structured front, adjustable
strap with embroidered Titans logo
One size fits all - Price - \$TBD