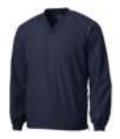

# **Long Sleeve Wind Shirt**

Colors: Navy
Sizes: Small to X-Large—Price-\$TBD;
XX-Large & XXX-Large — To be quoted