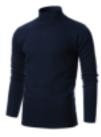

#### **Mock Turtleneck**

Colors: Blue, white, grey & black Sizes: Small to X-Large – Price - \$TBD; XX-Large & XXX-Large – To be quoted