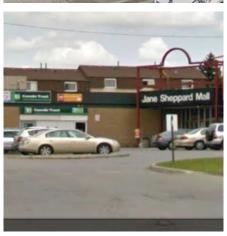

### JANE SHEPPARD MALL

#### **INTERSECTION:**

Jane Street & Sheppard Avenue West

#### **FEATURES:**

- Pylon signage available for major tenants
- Excellent presence at busy intersection at Jane and Sheppard
- Retailers will benefit from significant vehicular exposure, as well as foot traffic from the neighboring gas station
- Available immediately

#### **EXISTING TENANTS:**

- TD BANK
- DENTIST
- MEDICAL CENTRE
- VARIETY STORE
- FURNITURE STORE

<sup>\*\*</sup>All information is from sources deemed reliable and is submitted subject to errors, omissions, change of price, rental, prior sale and withdrawal without notice.\*\*