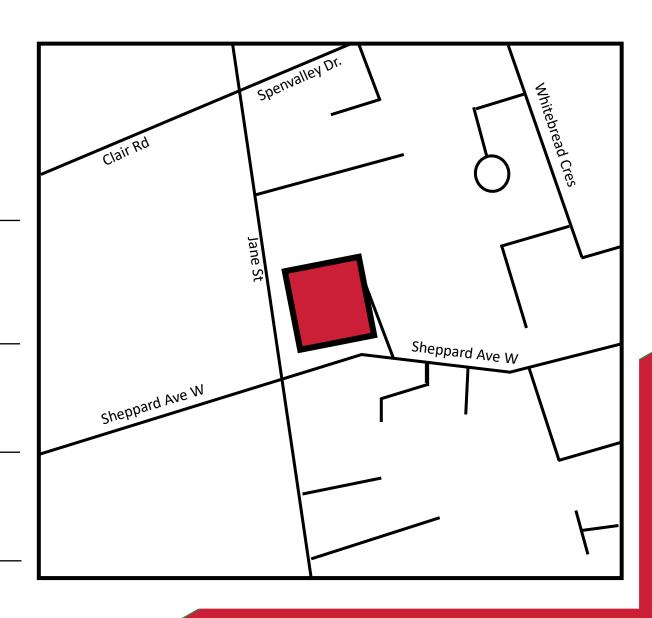

#### **INTERSECTION:**

Jane Street & Sheppard Avenue West

# TRAFFIC COUNTS Jane @ Sheppard

25,743

8 Hour Pedestrian Volume

51,486

24 Hour Pedestrian Volume

16,803

8 Hour Vehicular Volume

33,606

24 Hour Vehicular Volume

Jane Street

<sup>\*\*</sup>All information is from sources deemed reliable and is submitted subject to errors, omissions, change of price, rental, prior sale and withdrawal without notice.\*\*