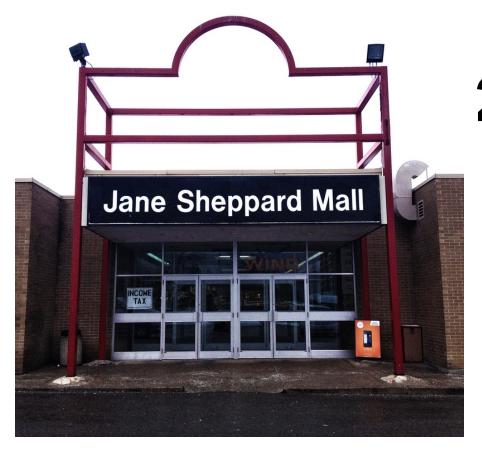

### JANE SHEPPARD MALL

#### **INTERSECTION:**

Jane Street & Sheppard Avenue West

#### **FEATURES:**

- Pylon signage available for major tenants
- Excellent presence at busy intersection at Jane and Sheppard
- Retailers will benefit from significant vehicular exposure, as well as foot traffic from the neighboring gas station
- Available immediately

#### **EXISTING TENANTS:**

- TD BANK
- DENTIST
- MEDICAL CENTRE
- VARIETY STORE
- FURNITURE STORE

<sup>\*\*</sup>All information is from sources deemed reliable and is submitted subject to errors, omissions, change of price, rental, prior sale and withdrawal without notice.\*\*