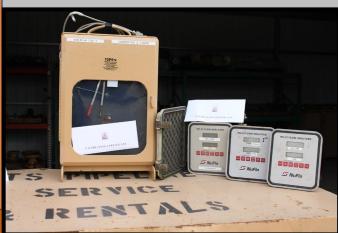

## Flow Meters

A Variety of Instrumentation is used to ensure the integrity of a pipeline system. TSPS offers NIST calibrated Flowmeter rentals to help you accurately determine the Displacement Rate and Total Volume of your System to be Tested.

3rd party NIST calibration certifications for all Flowmeters maintained and retested every 6 months.

1" – 2" Flowmeters come with 602 Hammer Union Connections standard while 3"- 8" come with Figure 100 Hammer Union connections to ensure a quality seal.

1" – 8" Flowmeters available

Positive displacement flow meters are unique as they are the only meter to directly measure the actual volume. All other types infer the flow rate by making some other type of measurement and equating it to the flow rate.