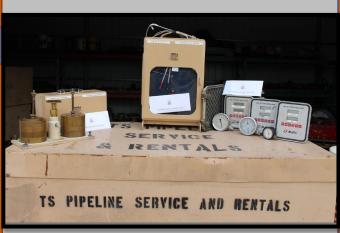

## Flow Meters

A Variety of Instrumentation is used to ensure the integrity of a pipeline system. TSPS offers NIST calibrated Flowmeter rentals to help you accurately determine the Displacement Rate and Total Volume of your System to be Tested.

3rd party NIST calibration certifications for all Flowmeters maintained and retested every 6 months.

1" – 2" Flowmeters come with 602 Hammer Union Connections standard while 3"- 8" come with Figure 100 Hammer Union connections to ensure a quality seal.

1" – 8" Flowmeters available

Positive displacement flow meters are unique as they are the only meter to directly measure the actual volume. All other types infer the flow rate by making some other type of measurement and equating it to the flow rate.