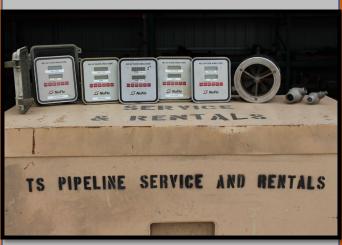

## Flow Meters

A Variety of Instrumentation is used to ensure the integrity of a pipeline system. TSPS offers NIST calibrated Flowmeter rentals to help you accurately determine the Displacement Rate and Total Volume of your System to be Tested.

3rd party NIST calibration certifications for all Flowmeters maintained and retested every 6 months.

1" – 2" Flowmeters come with 602 Hammer Union Connections standard while 3"- 8" come with Figure 100 Hammer Union connections to ensure a quality seal.

1" – 8" Flowmeters available

Positive displacement flow meters are unique as they are the only meter to directly measure the actual volume. All other types infer the flow rate by making some other type of measurement and equating it to the flow rate.