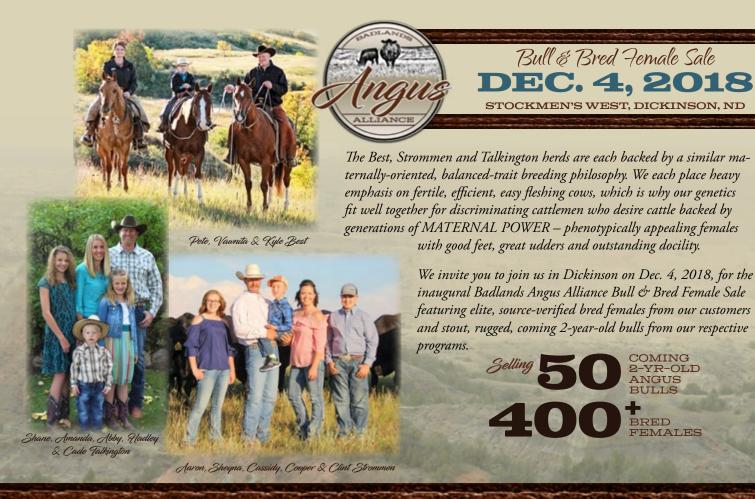

## Bull & Bred Female Sale DEC. 4, 2018 STOCKMEN'S WEST, DICKINSON, ND

Sinclair Emulation XXP

Connealy Capitalist 028

SAV Resource 1441

We're also selling 50 stout, rugged, fully guaranteed, coming 2-year-old registered Angus bulls. Individually, we strive to produce balanced-trait, maternally oriented Angus cattle with phenotypic appeal, good feet, great udders and outstanding docility, which MEANS FEWER PROBLEMS **FOR YOU.** To learn more, or for a catalog, contact us today!

Sitz Rainmaker 11127

Sinclair Hortunate Son

Aaron & Sheyna Strommen FORT RICE, ND (701) 290-7983

Shane & Amanda Talkington BELFIELD, ND (701) 290-7222

Pete & Vawnita Best WATFORD CITY, ND (701) 570-6959

The Temales...