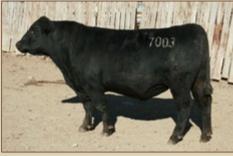

**S R Juneau 7130 • Reg#** 18975797 **BD:** 3/21/17 • **BW:** 87 • **WR:** ET • **YR:** ET OCC Juneau X Shadow X4124 X Rito 707

**Best Fortunate Son 7003** • **Reg#** 18987751 **BD:** 3/15/17 • **BW:** 94 • **WR:** ET • **YR:** ET Fortunate Son X Dateline 354 X Traveler 5204