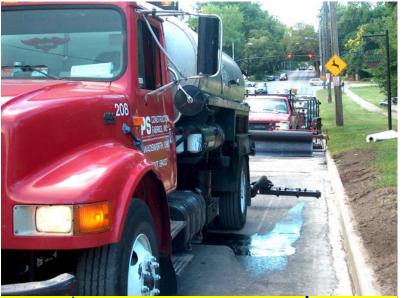

### **INSTALLATION**

Product installation equivalent to typical interlayers. No special equipment or procedures needed. Product may be driven on before pavement surface installed.

## <u>RESULTS</u>

Product was easier to install than other fabric types. Smooth wrinkle free application with higher tensile strength than any other known paving mat.

> Questions or Comments? <u>Contact Tiffany Meredith</u> Marketing Coordinator tmeredith@meredithbrothersinc.com