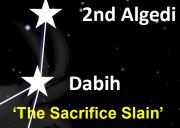

2nd Algedi

Dabih e Sacrifice Slain'

Jupiter - Saturn

1988 + 33 years = 2021

The purpose of this study is to consider the ast phomical alignments and planetary conjunctions that occur in the Sign of Capricorn in the Zodiac or Mazzaroth that all the Inner-Solar System planets converge to display an array of a possible dire omen. Omens of what? Omens of a coming mass slaughter/sacrifice. With this understanding and Biblical context, one is only observing the sky to realize that around the Winter Solstice of 2020, there will be a flurry of celestial activity centered around Capricorn. What is special about the Winter Solstice of 2020 is that the Grand Conjunction of Jupiter with Saturn along with Pluto will be occurring on that precise day. Thus, the coming 'Slaughter' of Humanity will be worldwide and beyond belief when it does occur as a bloodletting to usher in the Luciferian New World Order. Prophetically speaking, does the Bible teach about a coming 'Great Slaughter' to take place? Yes.

Dabih

e Sacrifice Slain'

Jupiter - Saturn

Moon

The Bible teaches that in the Last Days, there will be the Rapture of the Church Bride from the Earth. Thereafter, a time will befall the world whereby Jesus will be pouring out His Wrath, It will be in tandem to the rise of the Luciferian Age that will have deceived all of Humanity by this time And many believe that the actual Rapture event itself will help to finalize the Luciferian magic ritual that

2nd Algedi

Dabih

Jupiter - Saturn

e Sacrifice Slain'

1988 + 33 years = 2021

The purpose of this study is to consider the ast phomical alignments and planetary conjunctions that occur in the Sign of Capricorn in the Zodiac or Mazzaroth that all the Inner-Solar System planets converge to display an array of a possible dire omen. Omens of what? Omens of a coming mass slaughter/sacrifice. With this understanding and Biblical context, one is only observing the sky to realize that around the Winter Solstice of 2020, there will be a flurry of celestial activity centered around Capricorn. What is special about the Winter Solstice of 2020 is that the Grand Conjunction of Jupiter with Saturn along with Pluto will be occurring on that precise day. Thus, the coming 'Slaughter' of Humanity will be worldwide and beyond belief when it does occur as a bloodletting to usher in the Luciferian New World Order. Prophetically speaking, does the Bible teach about a coming 'Great Slaughter' to take place? Yes.

2nd Algedi

Dabih

Saturn - Venus

e Sacrifice Slain'

1988 + 33 years = 2021

Economist

The purpose of this study is to consider the ast phomical alignments and planetary conjunctions that occur in the Sign of Capricorn in the Zodiac or Mazzaroth that all the Inner-Solar System planets converge to display an array of a possible dire omen. Omens of what? Omens of a coming mass slaughter/sacrifice. With this understanding and Biblical context, one is only observing the sky to realize that around the Winter Solstice of 2020, there will be a flurry of celestial activity centered around Capricorn. What is special about the Winter Solstice of 2020 is that the Grand Conjunction of Jupiter with Saturn along with Pluto will be occurring on that precise day. Thus, the coming 'Slaughter' of Humanity will be worldwide and beyond belief when it does occur as a bloodletting to usher in the Luciferian New World Order. Prophetically speaking, does the Bible teach about a coming 'Great Slaughter' to take place? Yes.

Jupiter, Saturn, Venus, Mercury March 4, 2021 Jupiter-Mercury, Saturn

March 9, 2021 Jupiter, Saturn, Mercury, Moon Capricorn February 19, 2021

2nd Algedi

Dabih

e Sacrifice Slain'

'The Sacrifice

Deneb

The Bible teaches that in the Last Days, there will be the Rapture of the Church Bride from the Earth. Thereafter, a time will befall the world whereby Jesus will be pouring out His Wrath, It will be in tandem to the rise of the Luciferian Age that will have deceived all of Humanity by this time And many believe that the actual Rapture event itself will help to finalize the Luciferian magic ritual that is in place to foment the climax by the slaughter of billions. The book of Revelation alone states that billions of humans on Earth will parish in the coming years. What is holding back the magic ritual is the Body of Christ still presently on Earth.