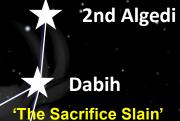

2nd Algedi

Dabih e Sacrifice Slain'

Jupiter - Saturn

1988 + 33 years = 2021

The purpose of this study is to consider the ast phomical alignments and planetary conjunctions that occur in the Sign of Capricorn in the Zodiac or Mazzaroth that all the Inner-Solar System planets converge to display an array of a possible dire omen. Omens of what? Omens of a coming mass slaughter/sacrifice. With this understanding and Biblical context, one is only observing the sky to realize that around the Winter Solstice of 2020, there will be a flurry of celestial activity centered around Capricorn. What is special about the Winter Solstice of 2020 is that the Grand Conjunction of Jupiter with Saturn along with Pluto will be occurring on that precise day. Thus, the coming 'Slaughter' of Humanity will be worldwide and beyond belief when it does occur as a bloodletting to usher in the Luciferian New World Order. Prophetically speaking, does the Bible teach about a coming 'Great Slaughter' to take place? Yes.

Dabih

e Sacrifice Slain'

Jupiter - Saturn

Moon

The Bible teaches that in the Last Days, there will be the Rapture of the Church Bride from the Earth. Thereafter, a time will befall the world whereby Jesus will be pouring out His Wrath, It will be in tandem to the rise of the Luciferian Age that will have deceived all of Humanity by this time And many believe that the actual Rapture event itself will help to finalize the Luciferian magic ritual that

2nd Algedi

Dabih

Jupiter - Saturn

e Sacrifice Slain'

1988 + 33 years = 2021

The purpose of this study is to consider the ast phomical alignments and planetary conjunctions that occur in the Sign of Capricorn in the Zodiac or Mazzaroth that all the Inner-Solar System planets converge to display an array of a possible dire omen. Omens of what? Omens of a coming mass slaughter/sacrifice. With this understanding and Biblical context, one is only observing the sky to realize that around the Winter Solstice of 2020, there will be a flurry of celestial activity centered around Capricorn. What is special about the Winter Solstice of 2020 is that the Grand Conjunction of Jupiter with Saturn along with Pluto will be occurring on that precise day. Thus, the coming 'Slaughter' of Humanity will be worldwide and beyond belief when it does occur as a bloodletting to usher in the Luciferian New World Order. Prophetically speaking, does the Bible teach about a coming 'Great Slaughter' to take place? Yes.

2nd Algedi

Dabih

Saturn - Venus

e Sacrifice Slain'

1988 + 33 years = 2021

Economist

The purpose of this study is to consider the ast phomical alignments and planetary conjunctions that occur in the Sign of Capricorn in the Zodiac or Mazzaroth that all the Inner-Solar System planets converge to display an array of a possible dire omen. Omens of what? Omens of a coming mass slaughter/sacrifice. With this understanding and Biblical context, one is only observing the sky to realize that around the Winter Solstice of 2020, there will be a flurry of celestial activity centered around Capricorn. What is special about the Winter Solstice of 2020 is that the Grand Conjunction of Jupiter with Saturn along with Pluto will be occurring on that precise day. Thus, the coming 'Slaughter' of Humanity will be worldwide and beyond belief when it does occur as a bloodletting to usher in the Luciferian New World Order. Prophetically speaking, does the Bible teach about a coming 'Great Slaughter' to take place? Yes.