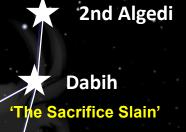

#### Capricorn

December 16, 2020

Saturn - Jupite

**GRAND CONJUNCTION** 

December 21, 2020

1988 + 33 years = 2021

'The Sacrifice Cometh'

Deneb

© Composition and Some Graphics by MAIN SOURCES Stellarium.org Wikipedia.com

vegapost@hotmail.com

LUIS B. VEGA

www.PostScripst.org FOR ILLUSTRATION PURPOSES ONLY 'The Sacrifice Cometh'

Deneb

The Bible teaches that in the Last Days, there will be the Rapture of the Church Bride from the Earth. Thereafter, a time will befall the world whereby Jesus will be pouring out His Wrath, It will be in tandem to the rise of the Luciferian Age that will have deceived all of Humanity by this time And many believe that the actual Rapture event itself will help to finalize the Luciferian magic ritual that is in place to foment the climax by the slaughter of billions. The book of Revelation alone states that billions of humans on Earth will parish in the coming years. What is holding back the magic ritual is the Body of Christ still presently on Earth.

2nd Algedi

Dabih e Sacrifice Slain'

Jupiter - Saturn

1988 + 33 years = 2021

The purpose of this study is to consider the ast phomical alignments and planetary conjunctions that occur in the Sign of Capricorn in the Zodiac or Mazzaroth that all the Inner-Solar System planets converge to display an array of a possible dire omen. Omens of what? Omens of a coming mass slaughter/sacrifice. With this understanding and Biblical context, one is only observing the sky to realize that around the Winter Solstice of 2020, there will be a flurry of celestial activity centered around Capricorn. What is special about the Winter Solstice of 2020 is that the Grand Conjunction of Jupiter with Saturn along with Pluto will be occurring on that precise day. Thus, the coming 'Slaughter' of Humanity will be worldwide and beyond belief when it does occur as a bloodletting to usher in the Luciferian New World Order. Prophetically speaking, does the Bible teach about a coming 'Great Slaughter' to take place? Yes.

Dabih

e Sacrifice Slain'

Jupiter - Saturn

Moon

The Bible teaches that in the Last Days, there will be the Rapture of the Church Bride from the Earth. Thereafter, a time will befall the world whereby Jesus will be pouring out His Wrath, It will be in tandem to the rise of the Luciferian Age that will have deceived all of Humanity by this time And many believe that the actual Rapture event itself will help to finalize the Luciferian magic ritual that

'The Sacrifice Cometh'

Deneb

The purpose of this study is to consider the ast phomical alignments and planetary conjunctions that occur in the Sign of Capricorn in the Zodiac or Mazzaroth that all the Inner-Solar System planets converge to display an array of a possible dire omen. Omens of what? Omens of a coming mass slaughter/sacrifice. With this understanding and Biblical context, one is only observing the sky to realize that around the Winter Solstice of 2020, there will be a flurry of celestial activity centered around Capricorn. What is special about the Winter Solstice of 2020 is that the Grand Conjunction of Jupiter with Saturn along with Pluto will be occurring on that precise day. Thus, the coming 'Slaughter' of Humanity will be worldwide and beyond belief when it does occur as a bloodletting to usher in the Luciferian New World Order. Prophetically speaking, does the Bible teach about a coming 'Great Slaughter' to take place? Yes.

2nd Algedi

Dabih

Jupiter - Saturn

e Sacrifice Slain'

1988 + 33 years = 2021

The purpose of this study is to consider the ast phomical alignments and planetary conjunctions that occur in the Sign of Capricorn in the Zodiac or Mazzaroth that all the Inner-Solar System planets converge to display an array of a possible dire omen. Omens of what? Omens of a coming mass slaughter/sacrifice. With this understanding and Biblical context, one is only observing the sky to realize that around the Winter Solstice of 2020, there will be a flurry of celestial activity centered around Capricorn. What is special about the Winter Solstice of 2020 is that the Grand Conjunction of Jupiter with Saturn along with Pluto will be occurring on that precise day. Thus, the coming 'Slaughter' of Humanity will be worldwide and beyond belief when it does occur as a bloodletting to usher in the Luciferian New World Order. Prophetically speaking, does the Bible teach about a coming 'Great Slaughter' to take place? Yes.

#### 'The Sacrifice Cometh'

Deneb

1988 + 33 years = 2021

Earth. Thereafter, a time will befall the world whereby Jesus will be pouring out His Wrath, It will be many believe that the actual Rapture event itself will help to finalize the Luciferian magic ritual that is in place to foment the climax by the slaughter of billions. The book of Revelation alone states that billions of humans on Earth will parish in the coming years. What is holding back the magic ritual is

January 25, 2021

e Sacrifice Slain'

'The Sacrifice Cometh'

Deneb

Saturn

1988 + 33 years = 2021

Economist

CAN BRITAIN KEEP BOOMING? TAKESHITA COMES TO TOWN POPER T

February 2, 2021

'The Sacrifice Cometh'

Deneb

Algedi

CAN BRITAIN KEEP BOOMING? TAKESHITA COMES TO TOWN POPER T

INVESTMENT BANKS PULL BACK PAGE 12

1988 + 33 years = 2021

Economist PERESTROIKA'S FIRST TEST ----**Get ready for a** world currency

© Composition and Some Graphics by MAIN SOURCES LUIS B. VEGA Stellarium.org Wikipedia.com vegapost@hotmail.com

www.PostScripst.org

FOR ILLUSTRATION PURPOSES ONLY

Capricorn February 2, 2021

'The Sacrifice Cometh'

Deneb

Algedi

The Bible teaches that in the Last Days, there will be the Rapture of the Church Bride from the Earth. Thereafter, a time will befall the world whereby Jesus will be pouring out His Wrath, It will be in tandem to the rise of the Luciferian Age that will have deceived all of Humanity by this time And many believe that the actual Rapture event itself will help to finalize the Luciferian magic ritual that is in place to foment the climax by the slaughter of billions. The book of Revelation alone states that billions of humans on Earth will parish in the coming years. What is holding back the magic ritual is the Body of Christ still presently on Earth.

2nd Algedi

Dabih

Saturn - Venus

e Sacrifice Slain'

1988 + 33 years = 2021

Economist

The purpose of this study is to consider the ast phomical alignments and planetary conjunctions that occur in the Sign of Capricorn in the Zodiac or Mazzaroth that all the Inner-Solar System planets converge to display an array of a possible dire omen. Omens of what? Omens of a coming mass slaughter/sacrifice. With this understanding and Biblical context, one is only observing the sky to realize that around the Winter Solstice of 2020, there will be a flurry of celestial activity centered around Capricorn. What is special about the Winter Solstice of 2020 is that the Grand Conjunction of Jupiter with Saturn along with Pluto will be occurring on that precise day. Thus, the coming 'Slaughter' of Humanity will be worldwide and beyond belief when it does occur as a bloodletting to usher in the Luciferian New World Order. Prophetically speaking, does the Bible teach about a coming 'Great Slaughter' to take place? Yes.

Jupiter, Saturn, Mercury, Moon

Jesus, the Lamb of YHVH Nissan 14, 32 AD

MAIN SOURCES Stellarium.org Wikipedia.com

www.PostScripst.org FOR ILLUSTRATION PURPOSES ONLY

Capricorn

February 10, 2021

'The Sacrifice witheth'

Deneb

Algedi

© Composition and Some Graphics by

the Body of Christ still presently on Earth.

The Bible teaches that in the Last Days, there will be the Rapture of the Church Bride from the Earth. Thereafter, a time will befall the world whereby Jesus will be pouring out His Wrath, It will be in tandem to the rise of the Luciferian Age that will have deceived all of Humanity by this time And many believe that the actual Rapture event itself will help to finalize the Luciferian magic ritual that

Jupiter, Saturn, Venus, Mercury March 4, 2021 Jupiter-Mercury, Saturn

March 9, 2021 Jupiter, Saturn, Mercury, Moon Capricorn February 19, 2021

2nd Algedi

Dabih

e Sacrifice Slain'

'The Sacrifice

Deneb

The Bible teaches that in the Last Days, there will be the Rapture of the Church Bride from the Earth. Thereafter, a time will befall the world whereby Jesus will be pouring out His Wrath, It will be in tandem to the rise of the Luciferian Age that will have deceived all of Humanity by this time And many believe that the actual Rapture event itself will help to finalize the Luciferian magic ritual that is in place to foment the climax by the slaughter of billions. The book of Revelation alone states that billions of humans on Earth will parish in the coming years. What is holding back the magic ritual is the Body of Christ still presently on Earth.

1988 + 33 years = 2021

**WORLD WAR THREE** 

www.PostScripst.org

FOR ILLUSTRATION PURPOSES ONLY

vegapost@hotmail.com

MAIN SOURCES Stellarium.org Wikipedia.com

Jesus, the Lamb of YHVH

Nissan 14, 32 AD

Jupiter, Saturn, Mercury, Moon

Jesus, the Lamb of YHVH Nissan 14, 32 AD

MAIN SOURCES Stellarium.org Wikipedia.com

www.PostScripst.org FOR ILLUSTRATION PURPOSES ONLY

Capricorn
March 4, 2021

Jupiter - Mercury

'The Sacrifice Cometh'

Deneb

The Bible teaches that in the Last Days, there will be the Rapture of the Church Bride from the Earth. Thereafter, a time will befall the world whereby Jesus will be pouring out His Wrath, It will be in tandem to the rise of the Luciferian Age that will have deceived all of Humanity by this time And many believe that the actual Rapture event itself will help to finalize the Luciferian magic ritual that is in place to foment the climax by the slaughter of billions. The book of Revelation alone states that billions of humans on Earth will parish in the coming years. What is holding back the magic ritual is the Body of Christ still presently on Earth.

1988 + 33 years = 2021

**WORLD WAR THREE** 

© Composition and Some Graphics by

The purpose of this study is to consider the ast phomical alignments and planetary conjunctions that occur in the Sign of Capricorn in the Zodiac or Mazzaroth that all the Inner-Solar System planets converge to display an array of a possible dire omen. Omens of what? Omens of a coming mass slaughter/sacrifice. With this understanding and Biblical context, one is only observing the sky to realize that around the Winter Solstice of 2020, there will be a flurry of celestial activity centered around Capricorn. What is special about the Winter Solstice of 2020 is that the Grand Conjunction of Jupiter with Saturn along with Pluto will be occurring on that precise day. Thus, the coming 'Slaughter' of Humanity will be worldwide and beyond belief when it does occur as a bloodletting to usher in the Luciferian New World Order. Prophetically speaking, does the Bible teach about a coming 'Great Slaughter' to take place? Yes.

Stellarium.org Wikipedia.com

MAIN SOURCES

Capricorn

The Bible teaches that in the Last Days, there will be the Rapture of the Church Bride from the Earth. Thereafter, a time will befall the world whereby Jesus will be pouring out His Wrath, It will be in tandem to the rise of the Luciferian Age that will have deceived all of Humanity by this time And many believe that the actual Rapture event itself will help to finalize the Luciferian magic ritual that

'The Sacrifice Cometh

Deneb

1988 + 33 years = 2021

© Composition and Some Graphics by LUIS B. VEGA vegapost@hotmail.com

www.PostScripst.org FOR ILLUSTRATION PURPOSES ONLY

the Body of Christ still presently on Earth.