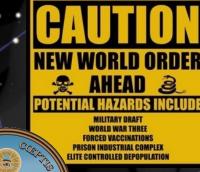

The purpose of this study is to consider the astronomical alignments and planetary conjunctions that occur in the Sign of Capricorn in the Winter of 2020-21. It will be at this place in time in the Zodiac or Mazzaroth that all the Inner-Solar System planets converge to display an array of a possible dire omen. Omens of what? Omens of a coming mass slaughter/sacrifice. With this understanding and Biblical context, one is only observing the sky to realize that around the Winter Solstice of 2020, there will be a flurry of celestial activity centered around Capricorn. What is special about the Winter Solstice of 2020 is that the Grand Conjunction of Jupiter with Saturn along with Pluto will be occurring on that precise day. Thus, the coming 'Slaughter' of Humanity will be worldwide and beyond belief when it does occur as a bloodletting to usher in the Luciferian New World Order. Prophetically speaking, does the Bible teach about a coming 'Great Slaughter' to take place? Yes.

The Bible teaches that in the Last Days, there will be the Rapture of the Church Bride from the Earth. Thereafter, a time will befall the world whereby Jesus will be pouring out His Wrath, It will be in tandem to the rise of the Luciferian Age that will have deceived all of Humanity by this time And many believe that the actual Rapture event itself will help to finalize the Luciferian magic ritual that is in place to foment the climax by the slaughter of billions. The book of Revelation alone states that billions of humans on Earth will parish in the coming years. What is holding back the magic ritual is the Body of Christ still presently on Earth.

2nd Algedi

Dabih e Sacrifice Slain'

Jupiter - Saturn

1988 + 33 years = 2021

The purpose of this study is to consider the ast phomical alignments and planetary conjunctions that occur in the Sign of Capricorn in the Zodiac or Mazzaroth that all the Inner-Solar System planets converge to display an array of a possible dire omen. Omens of what? Omens of a coming mass slaughter/sacrifice. With this understanding and Biblical context, one is only observing the sky to realize that around the Winter Solstice of 2020, there will be a flurry of celestial activity centered around Capricorn. What is special about the Winter Solstice of 2020 is that the Grand Conjunction of Jupiter with Saturn along with Pluto will be occurring on that precise day. Thus, the coming 'Slaughter' of Humanity will be worldwide and beyond belief when it does occur as a bloodletting to usher in the Luciferian New World Order. Prophetically speaking, does the Bible teach about a coming 'Great Slaughter' to take place? Yes.