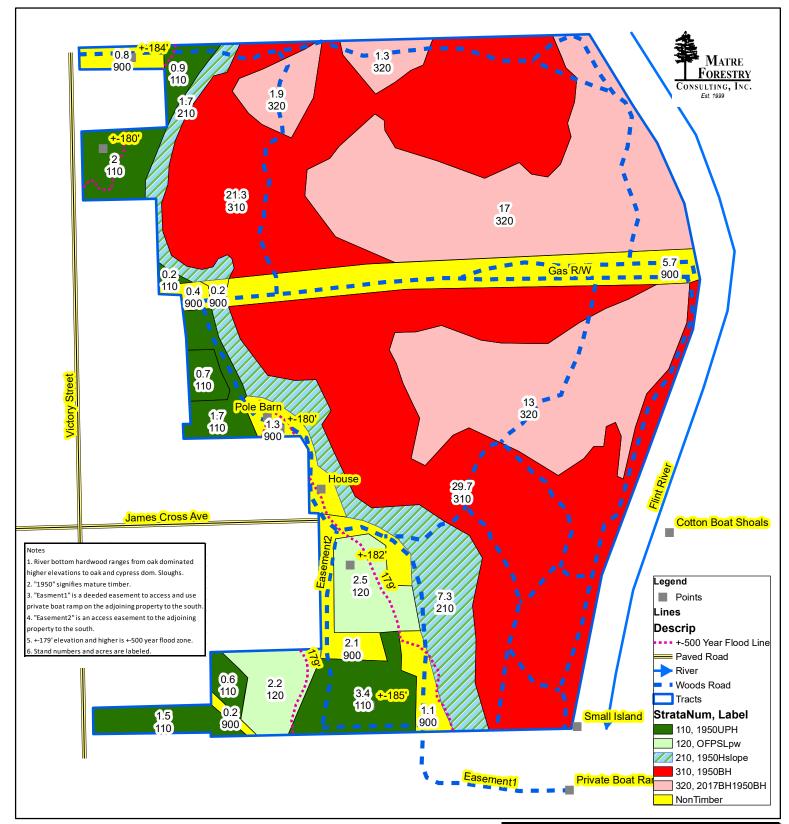

## Timber Map Cotton Boat Shoals Tract Dougherty County GA +-122 Acres (taxed)

1:4,800 1 inch = 400 feet 1 inch equals 0.08 miles 0 200 400 800 Feet

Ν

## Date: 4/25/2018

Disclaimer: Property lines, stand lines, acreage, and all other map information is not guranteed. The map is a GIS (Geographic Information System) map, and is not a s survey plat. A survey plat is available.

| Stand#    | Label                 | Acres+- | Notes                        |
|-----------|-----------------------|---------|------------------------------|
| 110       | 1950UPH               | 11.0    | Upland Pine Hardwood         |
|           |                       |         | OldField Planted Slash Pine, |
| 120       | OFPSLpw               | 4.7     | Pulpwood                     |
|           |                       |         | Hardwood Slope (+-10' to 20' |
| 210       | 1950Hslope            | 9.0     | dropoff to river bottom)     |
| 310       | 1950BH                | 51.0    | Hardwood River Bottom        |
|           |                       |         | Hardwood River Bottom with   |
|           | 2017Regen             |         | significant 2017 tornado     |
| 320       | 1950BH                | 33.1    | damage                       |
| 900       | Total Timber          | 108.8   |                              |
|           | NonTimber             | 11.7    |                              |
| Grand 1   | Grand Total GIS Acres |         |                              |
| Tax Acres |                       | 122.08  |                              |