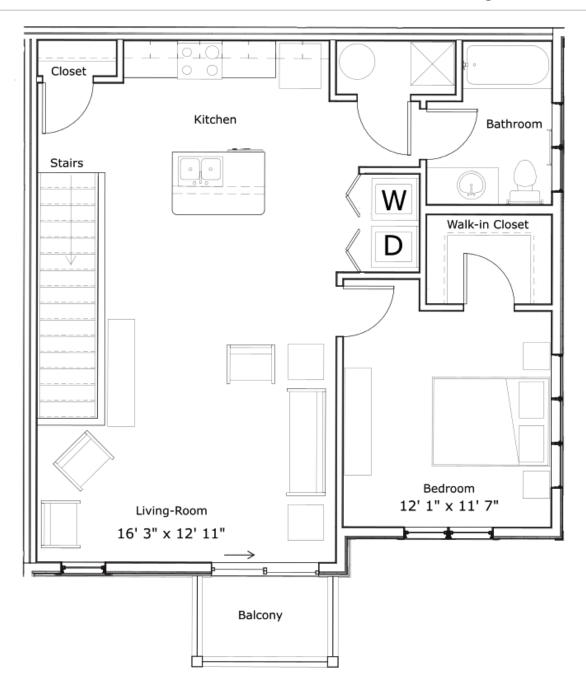

## One Bedroom / One Bathroom with Detached Garage

867 Square Feet

\$1,379

Unit No.: C206

A5 Floor Plan