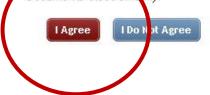

You will be provided with the terms of the Consent Agreement. If you agree to the terms, scroll down to the bottom of the page and click "I AGREE".

Rease click the "hagree" button at the bottom of the page to consent to do business electronically and to view Loan Documents electronically.

A Confirmation Message will appear to verify you have provided you eConsent successfully!