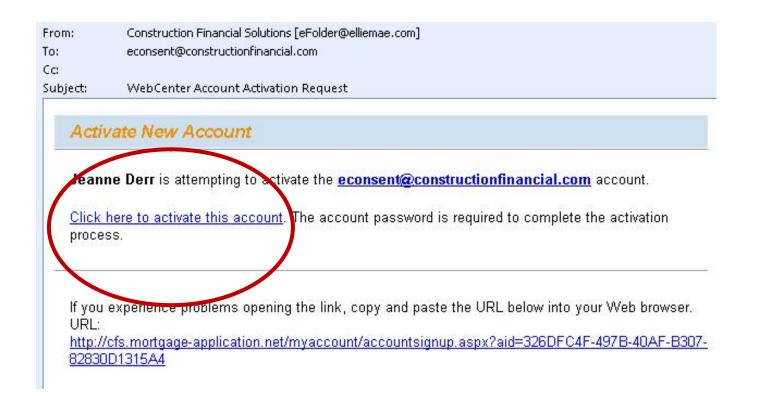

After entering your information you will receive confirmation your New Account has been created. The Confirmation Screen will instruct you that you will receive a new email from <u>eFolder@elliemae.com</u>. If you do not see the message in your email inbox, please check your SPAM folder.

In the email message from <u>eFolder@elliemae.com</u> you will be asked to click the link to active your new account:

Again, a new browser web page will open and you will be asked to enter the password you used to create your account.